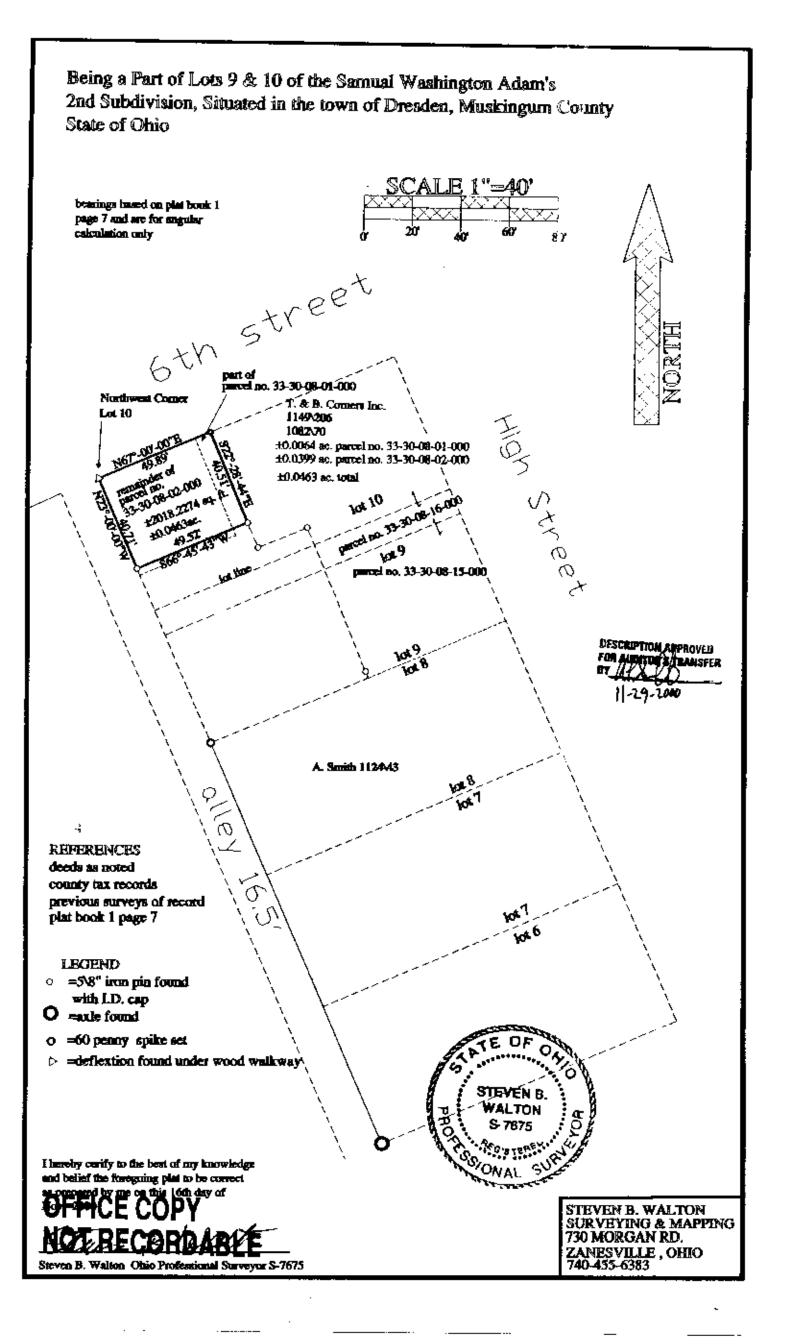

33-30-08-02-17 EAST GERST

## Description for conveyance

Being a part of lot 10 of the Samual Washington Adam's 2nd subdivision situated in the town of Dresden, Muskingum County, State of Ohio and being a part of the lands last transferred to T&B Corners Inc. as recorded in deed book 1149 page 206 and deed book 1082 page 70 of the said county records and being further described as follows.

Beginning at a deflection found under a wood walkway on the Northwest corner of lot 10 of said subdivision. Thence along the south line of Sixth Street North 67 degrees 00 minutes 00 seconds East 49.89 feet to a 60 penny spike set, thence leaving said street South 22 degrees 28 minutes 44 seconds East 40.51 feet to an iron pin found. Thence South 66 degrees 45 minutes 43 seconds West 49.52 feet to an iron pin found on the east line of a 16.5 foot alley. Thence along said alley North 23 degrees 00 minutes 00 seconds West 40.71 feet to the place of beginning containing 2018.2274 square feet, 0 0463 acres with 0.0064 acres being from parcel number 33-30-08-01-000 and 0.0399 acres being the remainder of parcel number 33-30-08-02-000. Bearings based on plat book 1 page 7 and are for angular calculation only. Being subject to all right of ways and casements either written or implied. Description of boundary of proposed lot split and is not intended to show any encroachments either way. Description prepared by Steven B. Walton Ohio Professional Surveyor S-7675 on the 16th day of November 2000.

Steven B. Walton

-

AFSCRIPTION APPROVED FOR AUDITORY TEAMSFER BY 11-29-2000