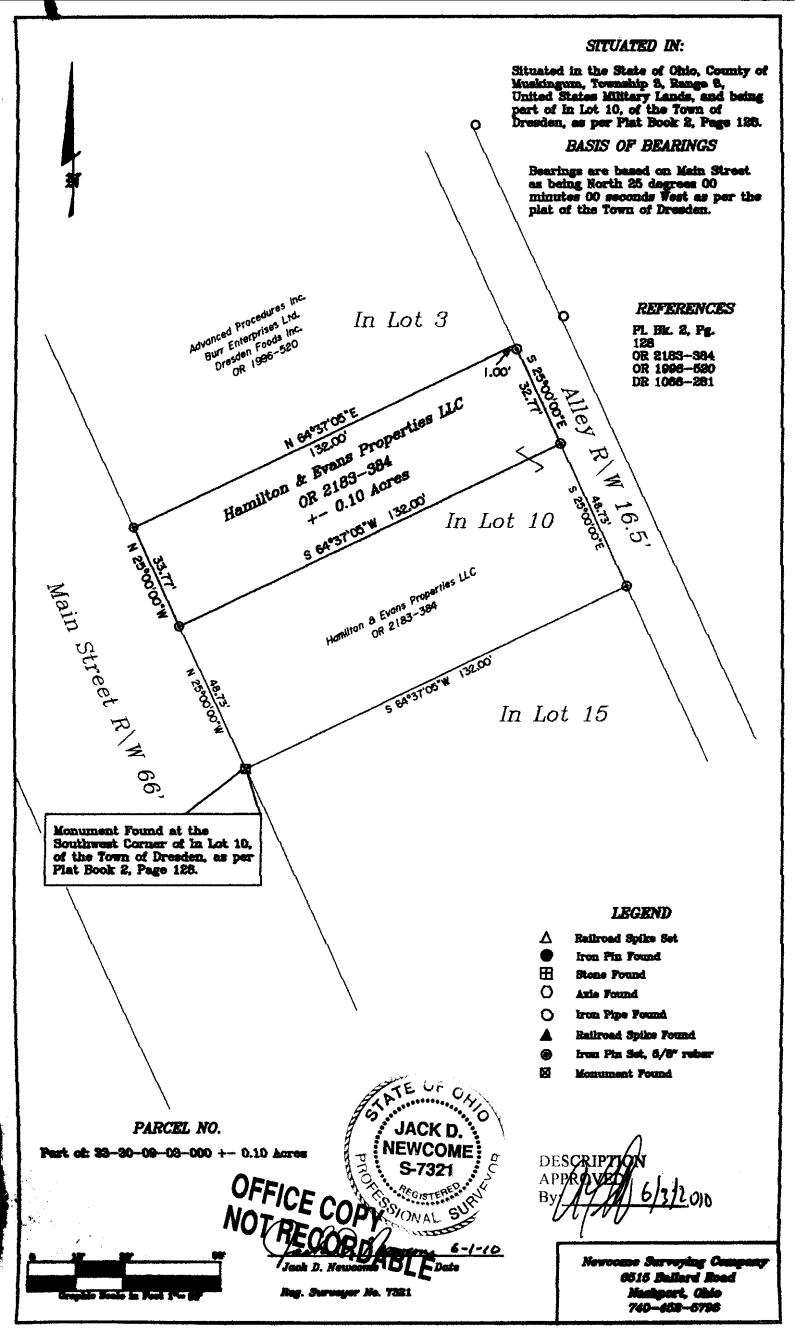

## 0.10 Acre split of Hamilton and Evans Properties LLC

Situated in the States of Ohio, County of Muskingum, Township 3, Range 8, United States Military Lands, and being part of In Lot 10, of the Town of Dresden, as per Plat Book 2, Page 128, and being part of the lands presently owned by Hamilton and Evans Properties LLC, as per Official Record 2183, Page 384, and being more particularly described as follows:

Beginning for reference at a monument found at the Southwest corner of In Lot 10, of the Town of Dresden, as per Plat Book 2, Page 128;

Thence along the east line of Main Street, North 25 degrees 00 minutes 00 seconds West, 48.73 feet to an iron pin set and the principal place of beginning;

Thence continuing along the east line of Main Street, North 25 degrees 00 minutes 00 seconds West, 33.77 feet to an iron pin set on the Southwest corner of In Lot 3, and the southwest corner of lands presently owned by Advanced Procedures Inc., Burr Enterprises Ltd., and Dresden Foods Inc., (OR 1996-520);

Thence along the south line of In Lot 3, and said three companies, North 64 degrees 37 minutes 05 seconds East, 132.00 feet to a point on a rock wall on the Southeast corner of In Lot 3, and the west line of an alley;

Thence along the west line of said alley, South 25 degrees 00 minutes 00 seconds East, 33.77 feet to an iron pin set, passing an iron pin set at 1.00 feet;

Thence through the lands presently owned by Hamilton and Evans properties LLC, (OR 2183-384), South 64 degrees 37 minutes 05 seconds West, 132.00 feet to the principal place of beginning, containing 0.10 acres more or less.

Subject to all legal recorded easements and right of ways.

Iron pins set are 5\8 inch rebars, 30 inches long, with plastic identification caps.

Bearings are based on the east line of Main Street as being North 25 degrees 00 minutes 00 seconds West as per the Plat of the Town of Dresden, as per Plat Book 2, Page 128.

This description is written based on a field survey completed May 21, 2010, by Jack D. Newcome, Reg. No. 7321.

6-1-10 Date Parcel No.- Part of: 33-30 03-000 +- 0.10