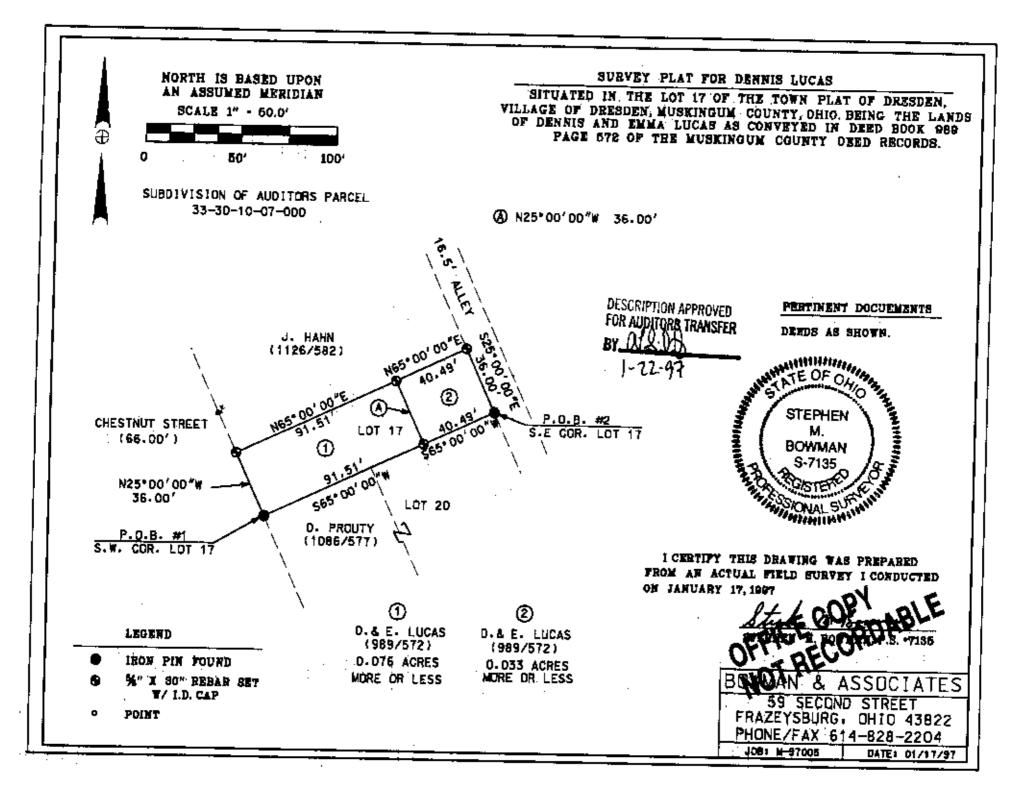

#### PARCEL #1

.

#### PART OF AUDITORS PARCELS #33-30-10-07-000 (0.076 ACRES)

-- .-

Situated in Lot #17 of the Town Plat of Dresden, Village of Dresden, Muskingum County, Ohio. Being part of the lands of Dennis and Rmma Lucas as Conveyed in deed book 989 page 572 of the Muskingum County deed records and being described as follows:

Beginning at a found iron pin in the Southwest corner of lot /17 of the Town Plat of Dresden (P.B. A-O, Pg. 128-130);

- thence, N.25'00'00"W. a distance of 36.00 feet along the east line of Chestnut Street to a set rebar;
- thence, N.65'00'00"E. a distance of 91.51 feet along the South line of the lands, now or formerly, owned by J. Hahn, et al, (1126/582) to a set rebar;
- thence, S.25°00'00"E. a distance of 36.00 feet through the lands of D. & E. Lucas (989/572) to a set rebar on the South line of lot 17;
- thence, S.65°00'00"W. a distance of 91.51 feet along said lot line to the point of beginning.

The above described parcel contains 0.076 acres, more or less, and is subject to all legal easements and right of ways. All set rebars are 5/8" x 30" rebars. North is based an assumed meridian.

Description was prepared from an actual survey by Bowman & Associates, Stephen M. Bowman, P.S. #7135. January 17, 1997.

### PARCEL /2

## PART OF AUDITORS PARCELS #33-30-10-07-000 (0.033 ACRES)

Situated in Lot #17 of the Town Plat of Dresden, Village of Dresden, Muskingum County, Ohio. Being part of the lands of Dennis and Emma Lucas as Conveyed in deed book 989 page 572 of the Muskingum County deed records and being described as follows:

Beginning at a found iron pin in the Southeast corner of lot #17 of the  $\nabla$  Town Plat of Dresden (P.B. A-O, Pg. 128-130);

- thence, N.25'00'00"W. a distance of 36.00 feet through the lands of D. & B. Lucas (989/572) to a set rebar on the South line of the lands, now or formerly, owned by J. Hahn, et al, (1126/582);
- thence, N.65°00'00"E. a distance of 40.49 feet along said Hahn lands to a set rebar on the west line of a 16.5' alley;
- thence, S.25<sup>\*</sup>00'00\*R. a distance of 36.00 feet along said alley to the point of beginning.

The above described parcel contains 0.033 acres, more or less, and is subject to all legal easements and right of ways. All set rebars are 5/8" x 30" rebars. North is based an assumed meridian.

Description was prepared from an actual survey by Bowman & Associates, Stephen M. Bowman, P.S.#7135. January 17, 1997.