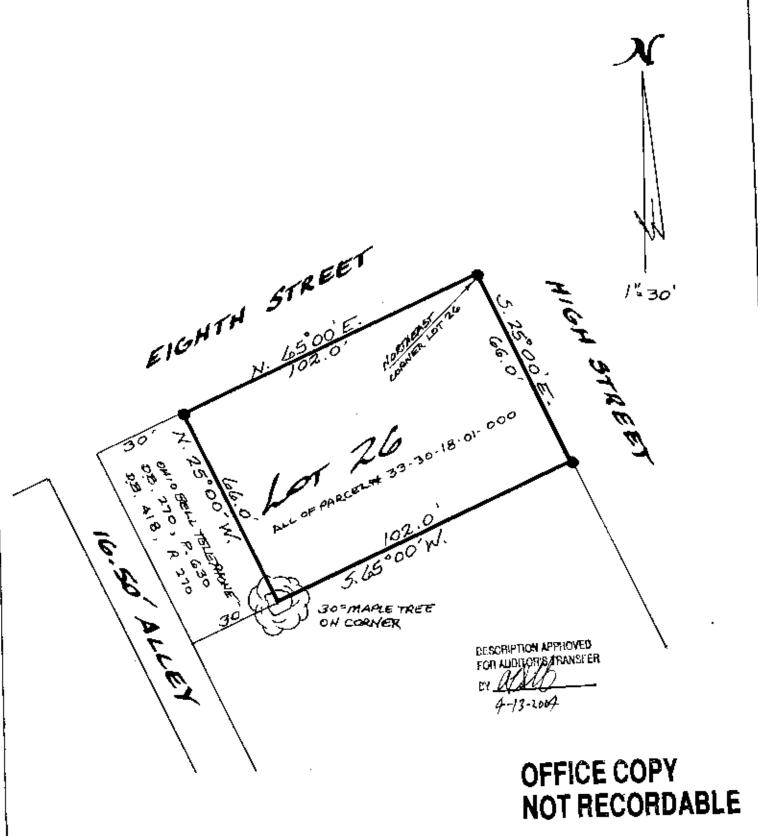

## L. Peter Dinan & Associates

27 South Sixth Street
P.O. Box 55, Zanesville, Ohio 43702-0055

Helen V. Short
Part of Lot 26
All Of Parcel #33-30-18-01-000

Situated in the State of Ohio, County of Muskingum, Township of Jefferson, Town of Dresden.

Being a part of Lot 26 of the Town Plat as recorded in Deed Book I, Page 673 bounded and described as follows:

Beginning at an iron pin at the northeast corner of said Lot 26; thence along the east line of Lot 26 and the west line of High Street south 25 degrees east 66.0 feet to an iron pin; thence along the south line of said Lot 26 south 65 degrees west 102.0 feet to a point in a 30 inch Maple Tree; thence north 25 degrees west 66.0 feet to an axle found; thence along the north line of Lot 26 and the south line of Eighth Street north 65 degrees east 102.0 feet to the place of beginning.

This description written from a survey made by L. Peter Dinan, Registered Surveyor #5451, April 12, 2004.

DESCRIPTION APPROVED FOR AUDITOR'S TRANSFER

4-12-2000

OFFICE COPY NOT RECORDABLE