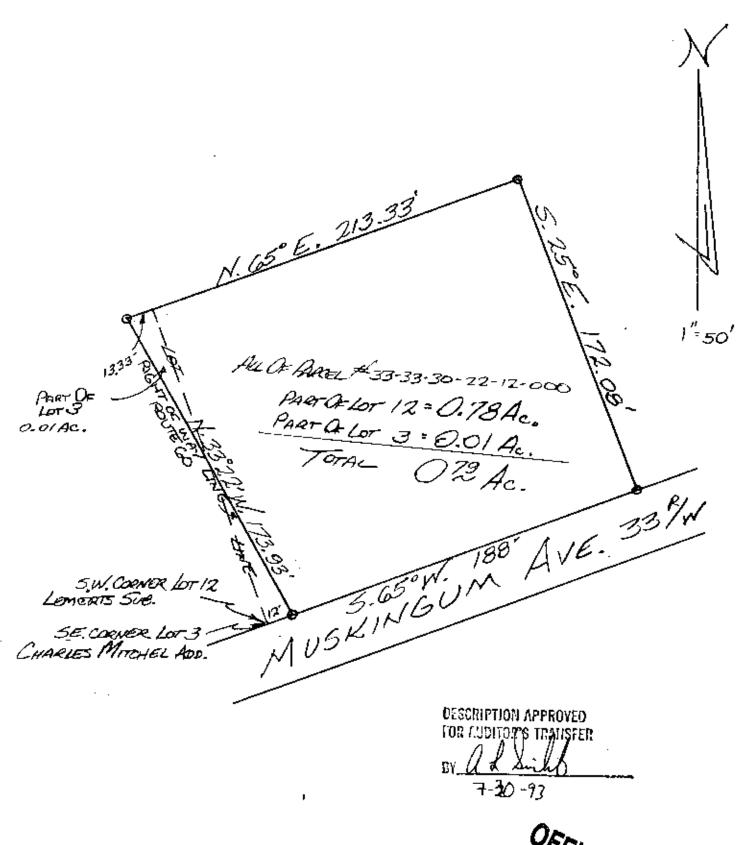

## L. Peter Dinan & Associates

27 South Sixth Street

P. O. Box 55, Zanesville, Ohio 43701

Description For Conveyance All Of Parcel #33-33-30-22-12-000 Loren Knicely

Situated in the State of Ohio, Connty of Mnskingum, Township of Jefferson and in the Village of Dresden.

Being a part of Lot 12 of Lemerts Addition to Dresden and also a part of Lot 3 of Charles Mitchell Addition to Dresden bounded and described as follows:

Commencing at an iron pin at the Southwest corner of Lot 12 of said Lemerts Addition, said iron pin also being the southeast corner of Lot 3 in Mitchells Addition; thence along the southerly line of said Lot 12 and the northerly line of Muskingum Avenue north 65 degrees 00 minutes east 12 feet to an iron pin and the true place of beginning of the premises herein intended to be described; said beginning point also being on the easterly right of way line of State Route 60; thence along the easterly right of way line of said State Route 60 north 33 degrees 22 minutes west 173.93 feet to an iron pin on the north line of the aforesaid Lot 3; thence along the north line of said Lot 3 and said line extended north 65 degrees 00 minutes east 213.33 feet to an iron pin; thence south 25 degrees east 172.08 feet to an iron pin on the south line of said Lot 12; thence along the south line of said Lot 12 and the north line of Muskingum Avenue south 65 degrees 00 minutes west 188 feet to the true place of beginning, containing one hundredths (0.01) of an acre in Lot 3 of Charles Mitchell Addition and seventy-eight hundredths (0.78) of an acre in Lot 12 of Lemerts Addition, a total of seventy-nine (0.79) of an acre more or less.

This description written from a survey made by L. Peter Dinan, Registered Surveyor #5451, July 29, 1993.

OFFICE COPY NOT RECORDABLE

DESCRIPTION APPROVED FOR AUDITOR'S TRANSFER

7-30-93

## L. PETER DINAN & ASSOCIATES 27 SOUTH SIXTH STREET ZANESVILLE, OHIO

PARTOF NOT RECOPY
LOT 12 LEMERTS SUB. RECORDABLE
PART OF
LOT 3 MITCHEL ADD.
VILLAGE OF DRESDEN

JULY 29,1993