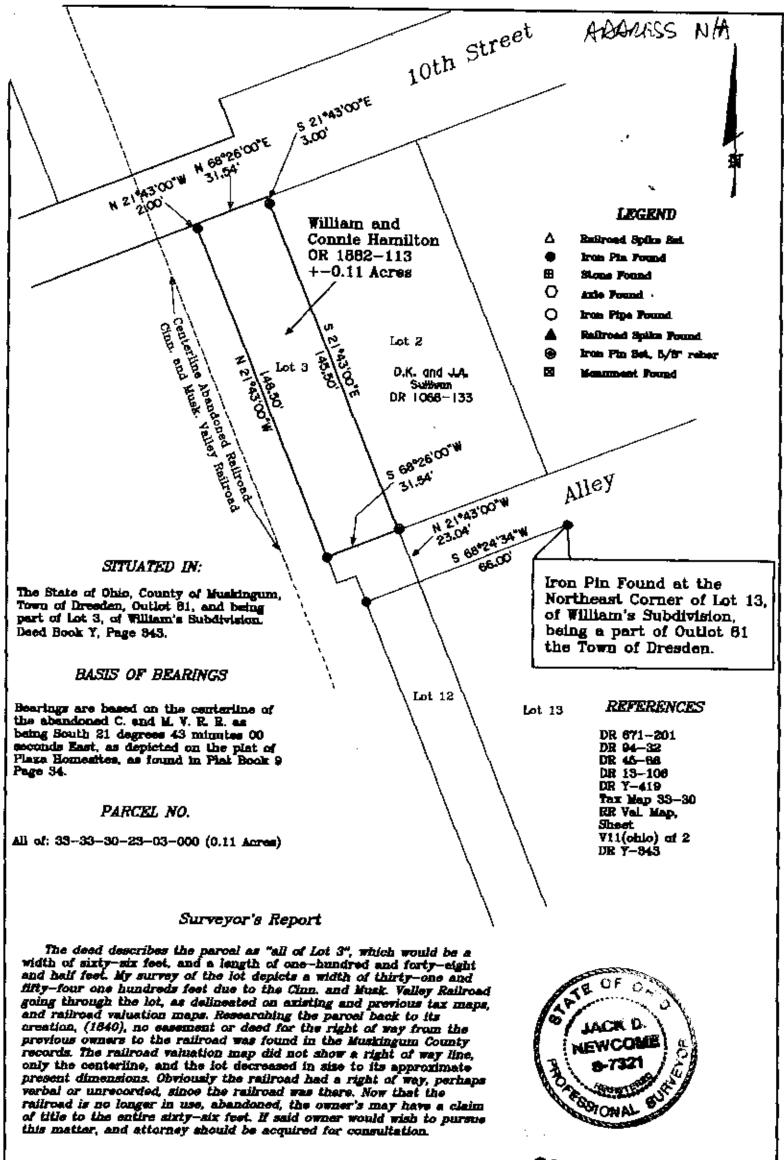

Situated in the State of Ohio, County of Muskingum, Town of Dresden, William's Subdivision, a part of Outlot 81(Plat Book 2, page 128), bounded and described as follows:

Being part of Lot 3, of William's Subdivision, as depicted in Deed Book Y, Page 343, and more particularly described as follows:

Beginning for reference at an iron pin found at the northeast corner of Lot 13, of William's Subdivision, Deed Book Y, page 343, thence along the south side of an alley, South 68 degrees 24 minutes 34 seconds West, 66.00 feet to a point; thence across said alley North 21 degrees 43 minutes 00 seconds West, 23.04 feet to an iron pin set on the southeast corner of Lot 3 and the principal place of beginning; thence along the south side of Lot 3 South 68 degrees 26 minutes 00 seconds West, 31.54 feet to an iron pin set; thence through Lot 3 North 21 degrees 43 minutes 00 seconds West, 148.50 feet to a point in the sidewalk, passing an iron pin set at 146.50 feet; thence along the north line of Lot 3, and the south line of 10th Street North 68 degrees 26 minutes 00 seconds East, 31.54 feet to a point in the sidewalk; thence along the east line of said Lot 3 South 21 degrees 43 minutes 00 seconds East, 148.50 feet to the principal place of beginning, passing an iron pin set at 3.00 feet, containing 0.11 acres more or less. Subject to all legal easements and right of ways, written, or implied.

Iron pins set are 5/8 inch diameter by 30 inch long rebar with plastic identification caps.

Bearings are based on the centerline of the abandoned Cim. And Musk. Valley Railroad, being South 21 degrees 43 minutes 00 seconds East, as depicted on the plat of Plaza Homesites, as found in Plat Book 9, Page 34.

This description is written based on a field survey completed on August 30, 2004 by Jack D. Newcome. Reg. No. 7321

Jack D. Newcome Reg. No. 33BLE

PARCEL NO.

All of Parcel No.; 33-33-30-23-03-000 (0.11Acres)