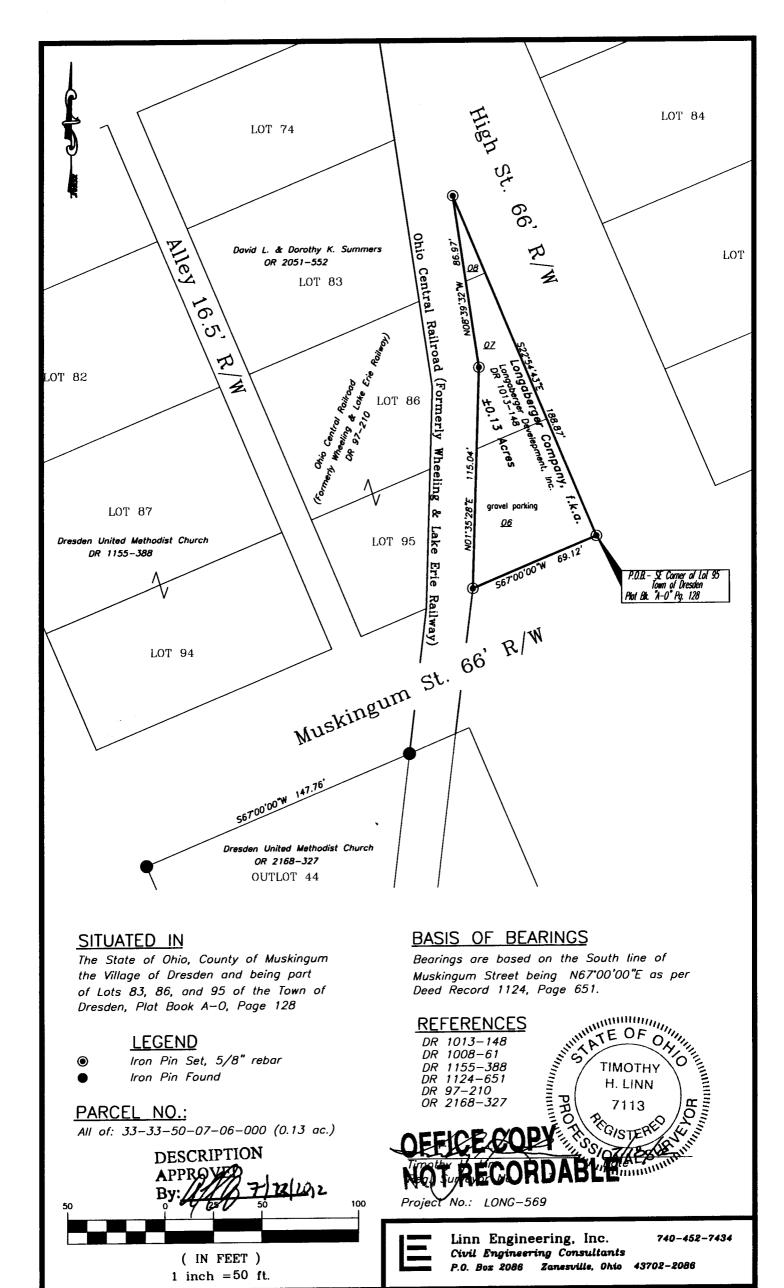

## Linn Engineering, Inc.

*Eivil Engineering Eonsultanls* 740-452-7434 • 1-800-991-7434 634 Market Street ● P.O. Box 2086 ● Zanesville, Ohio 43702-2086

Longaberger Company, f.k.a. Longaberger Development, Inc. DR 1013-148 ± 0.13 Acre

Situated in the State of Ohio, County of Muskingum, the Village of Dresden and bounded and described as follows:

Being part of Lots 83, 86 and 95 of the Town of Dresden as the same is designated and delineated in Muskingum County Plat Book A-O, Page 128, and being all of the lands now owned by Longaberger Development, Inc. (DR 1013-148), being more particularly described as follows:

Beginning at an iron pin set on the southeast corner of said Lot 95, said corner being at the intersection of the west line of High Street and the north line of Muskingum Street; thence along the south line of said Lot 95 and the north line of said Muskingum Street, South 67 degrees 00 minutes 00 seconds West 69.12 feet to an iron pin set on the east right of way of the Ohio Central Railroad;

thence along the east right of way of said Railroad the following two course:

- North 01 degrees 35 minutes 28 seconds East 115.04 feet to an iron pin set; 1)
- 2) North 08 degrees 39 minutes 32 seconds West 86.97 feet to an iron pin set at the intersection of the east line of said railroad right of way and the west line of said High Street:

thence along the west line of said High Street, South 22 degrees 54 minutes 43 seconds East 188.87 feet to the place of beginning;

containing 0.13 acre, more or less, subject to all legal road right of ways and applicable easements, written or implied.

Iron pins set are 5/8 inch diameter by 30 inch long rebar with plastic identification caps.

Bearings are based on the south line of Muskingum Street, as bearing North 67 degrees 00 minutes 00 seconds East, as the same is recorded on Muskingum County Deed Record 1124, Page 651.

This description is written based on a survey completed January 23, 2006 by Linn munnin, Engineering, Inc.

PARCEL NO.: All of: 33-33-50-07-06-000

(0.13 ac. Filth STONAL

DESCRIPTION