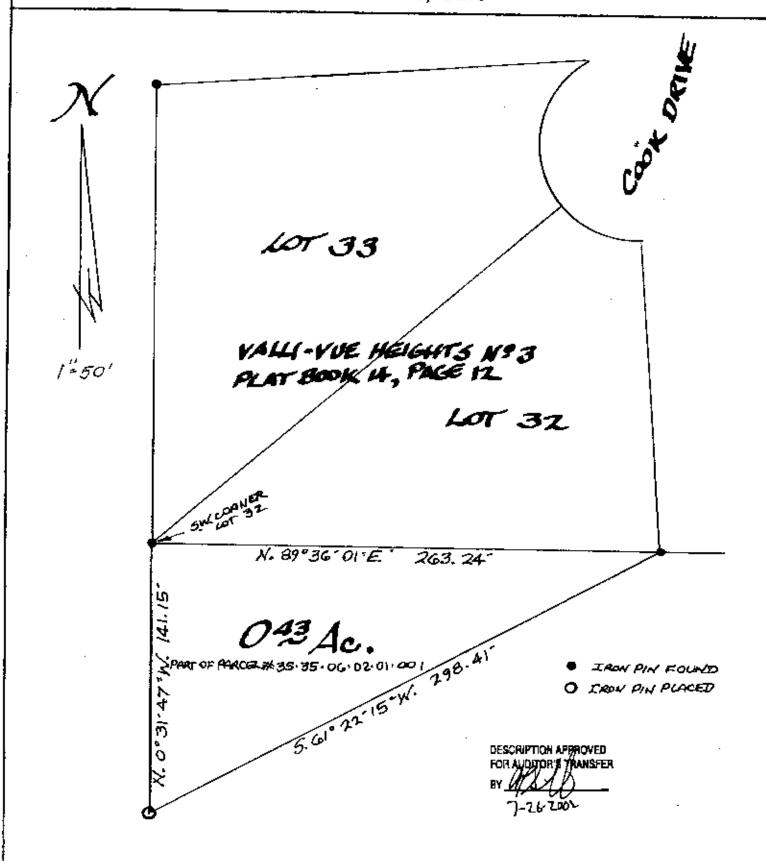

## L. Peter Dinan & Associates

27 South Sixth Street
P.O. Box 55, Zanesville, Ohio 43702-0055

0.43 Acres
Carol Salyer
To
Terry Wolford
Part of Parcel #35-35-06-02-01-001

Situated in the State of Ohio, county of Muskingum, Township of Licking.

Being a part of the Southeast Quarter of Quarter Township 2, Township 2, Range 9 bounded and described as follows:

Beginning at an iron pin found at the southwest corner of Lot 32 in Valli-Vue Heights No. 3 as recorded in Plat Book 14, Page 12, and on the north line of a 13.797 acre parcel conveyed to the grantor herein by deed recorded in Deed Book 1043, Page 509; thence along the north line of said 13.797 acre parcel and the south line of said Lot 32 north 89 degrees 36 minutes 01 seconds east 263.24 feet to an iron pin found at the southeast corner of said Lot 32; thence south 61 degrees 22 minutes 15 seconds west 298.41 feet to an iron pin placed; thence north 0 degrees 31 minutes 47 seconds west 141.15 feet to the place of beginning, containing forty-three hundredths (0.43) of an acre more or less.

This description written from a survey made by L. Peter Dinan, Registered Surveyor #5451, July 24, 2002.

DESCRIPTION APPROVED FOR ALLOTTER'S TRANSFER BY

7-25-2002

OFFICE COPY NOT RECORDABLE