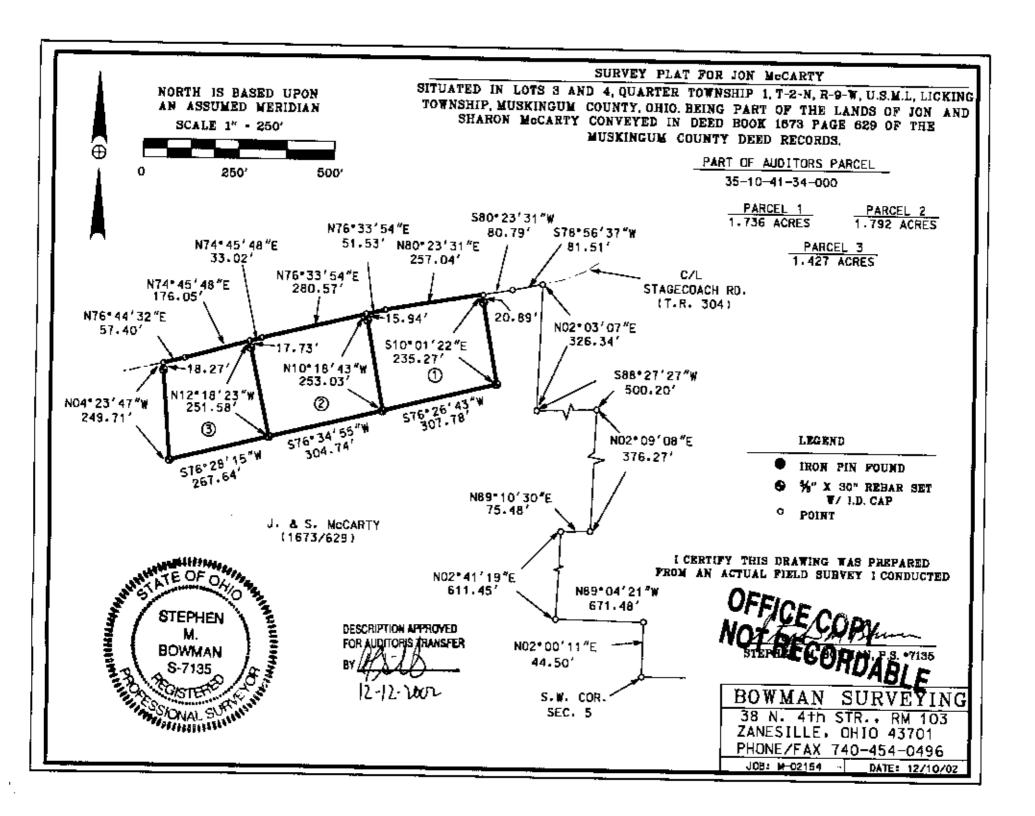

3510-41-34-003 6600 STAGE CDACH BA

## FOR Jon McCarty PARCEL 2

PART OF AUDITORS PARCEL 35-10-41-34-000 (1.792 Acres)

Situated in Lots 3 & 4 of Quarter Township 1, T-2-N, R-9-W, U.S.M.L., Licking Township, Muskingum County, Ohio. Being part of the lands of Jon and Sharon McCarty described in Deed Book 1673 page 629 of the Muskingum County Deed Records and being described as follows:

Commencing at the Southwest corner of section 5; Thence, N.02°00'11"E. a distance of 44.50 feet to a point; Thence, N.89°04'21"W. a distance of 671.48 feet to a point; Thence, N.02°41'19"E. a distance of 611.45 feet to a point; Thence, N.89°10'30"E. a distance of 75.48 feet to a point; Thence, N.02°09'08"E. a distance of 376.27 feet to a point; Thence, S.88°27'27"W. a distance of 500.20 feet to a point; Thence, N.02°03'07"E. a distance of 326.34 feet to a point in the center of Stagecoach Road (T.R. 304); Thence, S.78°56'37"W. a distance of 81.51 feet along said road to a point; Thence, S.80°23'31"W. a distance of 337.83 feet along said road to a point; Thence, S.76°33'54"W. a distance of 51.53 feet along said road to a point, BEING THE POINT OF BEGINNING;

- Thence, S.10°18'43"E. a distance of 253.03 feet through the lands of J. & S. McCarty (1673/629) to a set rebar, passing a set rebar at 15.94 feet;
- Thence, S.76°34'55'W. a distance of 304.74 feet through said McCarty lands to a set rebar;
- Thence, N.12°18'23"W. a distance of 251.58 feet through said McCarty lands to a point in the center of Stagecoach Road (T.R. 304), passing a set rebar at 233.85 feet;
- Thence, N.74°45'48"E. a distance of 33.02 feet along said road to a point;
- Thence, N.76°33'54"E. a distance of 280.57 feet along said road to the point of beginning.

The above described parcel contains 1.792 acres, more or less, and is subject to all legal easements and right of ways. All set rebars are 5/8" x 30" rebars with plastic I.D. caps. North is based upon an assumed meridian.

Description was prepared from an actual field survey by Bowman Surveying, Stephen M. Bowman, P.S.#7135. December 10, 2002.

OFFICE COPY NOT RECORDABLE

DESCRIPTION APPROVED FOR AUDITOR'S TRANSFER

12-12-2002