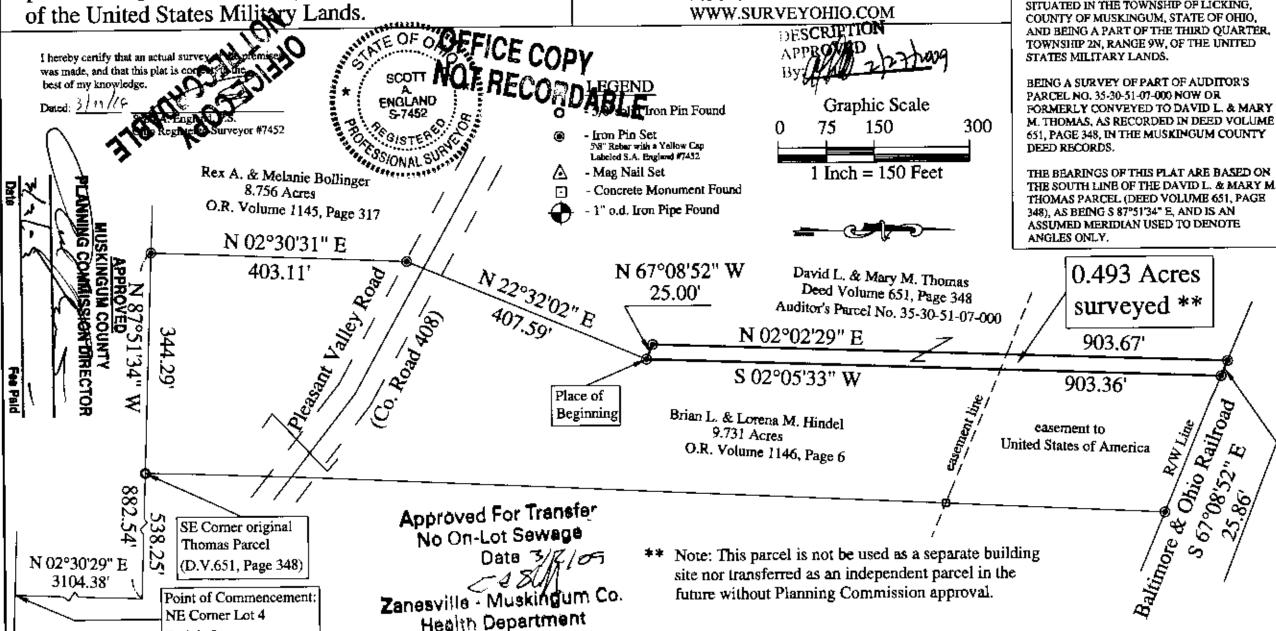

## Exhibit "A" Legal Description 0.493 Acres

part of David L. & Mary M. Thomas parcel: (Deed Volume 651, Page 348) part of Auditor's Parcel No. 35-30-51-07-000

Situated in the Township of Licking, County of Muskingum, State of Ohio, and being a part of the Third Quarter, Township 2N, Range 9W, of the United States Military Lands, and being more particularly described as follows;

Being a Survey of a part of a parcel conveyed to David L. & Mary M. Thomas, as recorded in Deed Volume 651, Page 348, in the Muskingum County Deed Records, and being part of Auditor's Parcel No. 35-30-51-07-000, and being further described as follows;

Commencing at a 5/8" o.d. iron pin found marking the Southeast corner a 9.731 acre parcel conveyed to Brian L. & Lorena M. Hindel, as recorded in O.R. Volume 1146, Page 6, and being the Southeast corner of said original parcel conveyed to David L. & Mary M. Thomas, as recorded in Deed Volume 651, Page 348; said iron pin bears N 02°30'29" E 3104.38 feet and N 87°51'34" W 538.25 feet from the Northeast corner of Lot 4 of Craig's Survey (by previous survey);

Thence, N 87°51'34" W 344.29 feet with the South line of said original parcel conveyed to Thomas of which this description is a part, the same being the South line of said 9.731 acre parcel, to an iron pin set marking the Southwest corner of said 9.731 acre parcel, and being the Southeast corner of a 8.756 acre parcel conveyed to Rex A. & Melanie Bollinger, as recorded in O.R. Volume 1145, Page 317;

Thence, N 02°30'31" E 403.11 feet with the West line of said 9.731 acre parcel, the same being the East line of said 8.756 acre parcel, to an iron pin set on the South Right of Way Line of Pleasant Valley Road (Co. Road 408);

Thence, N 22°32'02" E 407.59 feet continuing with the West line of said 9.731 acre parcel, the same being the new boundary of said parcel conveyed to Thomas of which this description is a part, to an iron pin set, and being the **PRINCIPLE PLACE OF BEGINNING** of the **0.493 Acre parcel** herein to be described;

Thence with a line across said parcel conveyed to Thomas of which this description is a part, with the following two (2) courses and distances:

- 1) N 67°08'52" W 25.00 feet to an iron pin set;
- 2) N 02°02'29" E 903.67 feet to an iron pin set on the South Right of Way Line of the Baltimore & Ohio Railroad;

Thence, S 67°08'52" E 25.86 feet with said Raifroad, to an iron pin set marking the Northwest corner of said 9.731 acre parcel;

Thence, S 02°05'33" W 903.36 feet with the West line of said 9.731 acre parcel, to the <u>PRINCIPLE PLACE OF BEGINNING</u>, and containing 0.493 Acres, more or less, and is subject to all legal easements, right of ways, restrictions, and zoning ordinances of record.

This parcel is not to be used as a separate building site nor transferred as an independent parcel in the future without Planning Commission approval.

Subject to an easement to The United States of America for the Dillon Reservoir Lands.

Bearings of the above description are based on the South line of the David L. & Mary M. Thomas parcel (Deed Volume 651, Page 348) as being N 87°51'34" W, and is an assumed Meridian used to denote angles only.

## Plat of Survey

NE Corner Lot 4

Craig's Survey

Licking Township, Muskingum County, State of Ohio, part Third Quarter, Township 2N, Range 9W,

PREPARED BY:

S.A. ENGLAND & ASSOCIATES Professional Land Surveying P.O. Box 1770/5179 Walnut Road Buckeye Lake, Ohio 43008 740-928-8680 FAX 740-928-9565

PREPARED FOR: Dave Thomas 6680 Pleasant Valley Road Nashport, Ohio

## PROPERTY LOCATION:

SITUATED IN THE TOWNSHIP OF LICKING, COUNTY OF MUSKINGUM, STATE OF OHIO, TOWNSHIP 2N, RANGE 9W, OF THE UNITED STATES MILITARY LANDS.

Health Department