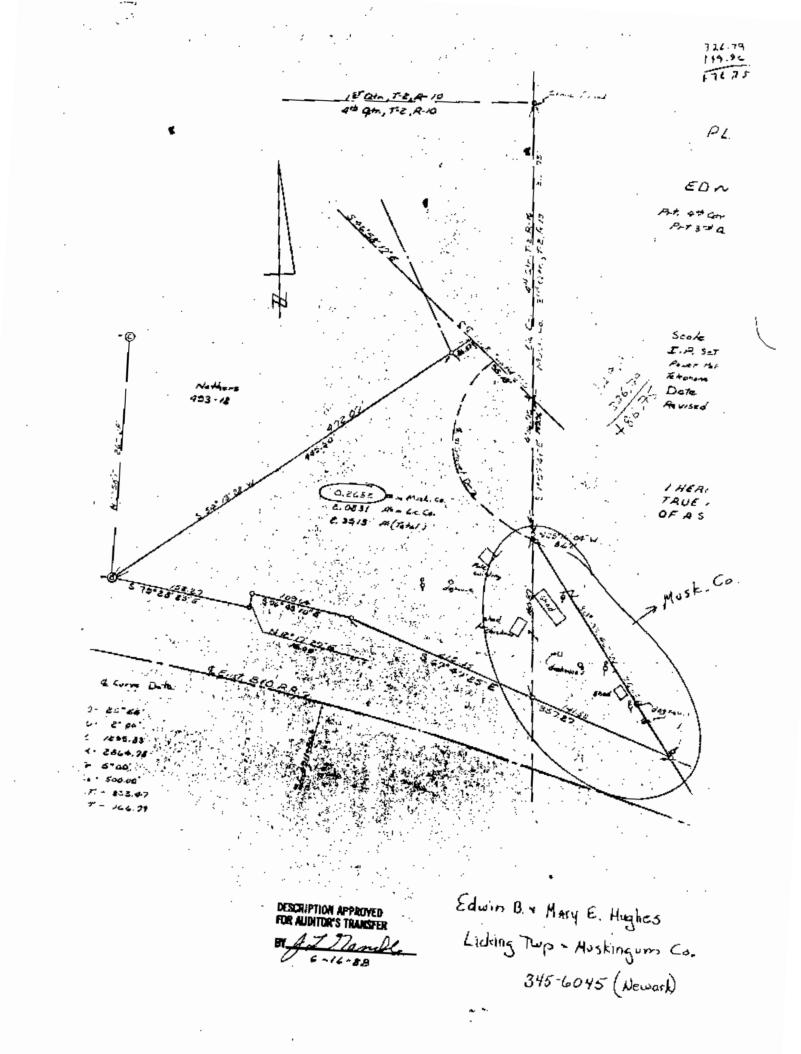

## HUGHES DESCRIPTION . 2,3513 ACRES

Situated in the State of Ohio, Licking County, Hanover Township, Muskingum County, Licking Township and bounded and described as follows:

Being a part of the Fourth Quarter, Township Two, Range Ten Hanover Township, Licking County and part of the Third Quarter, Township Nine Two, Range Ten Muskingum County and being more particularly bounded and described as follows:

Beginning at a stone found, said stone being the Northeast corner of the Fourth Quarter, Township Two, Range Ten; thence S 1°07'41"E, along the east line of the aforementioned Fourth Quarter and the line between Licking County and Muskingum County, 326.79 feet to a point in the centerline of Township Road 275 (as located in 1988) said point also being the true place of beginning of the herein described parcel.

Thence S 1°07'41" E, along the line between Licking and Muskingum Counties, 149.96 feet to an iron pin set in the centerline of the old Township Road 275.

Thence S 25°16'04" E, along the centerline of the old Township Road 275, 8.67 feet to an iron pin set.

Thence S 30°03'46" E, along the centerline of the old Township Road 275, 261.81 feet to an iron pin set on the northerly Right of Way line of the B&O Railroad.

Thence along the northerly Right of Way line of the B&O Railroad the following courses:

N 67°47'25"W 357.27 feet to an iron pin. N 76°45'10" W 109.64 feet to an iron pin. S 12°17'27" W 15.00 feet to an iron pin. N 79°28'23" W 152.27 feet to a monument marked B-214-4.

Thence N 54°13'28" E, passing an iron pin at 445.50 feet, a total distance of 472.07 feet to a point in the centerline of Township Road 275.

Thence S 46°58'17" E, along the centerline of Township Road 275, 95.18 feet to the place of beginning, conteining 0.2682 acres in Muskingum County and 2.0831 acrea in Licking County, for a totel of 2.3513 acres.