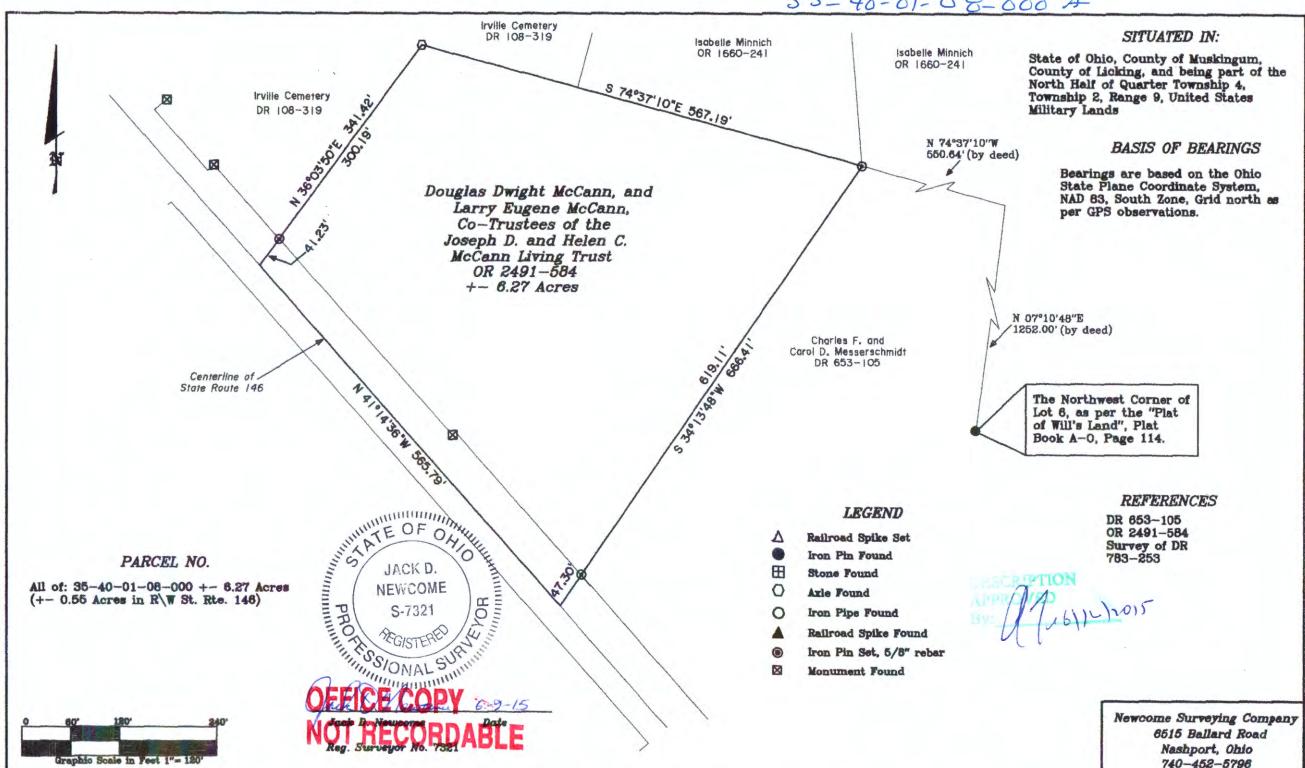

## Re-Survey of Douglas and Larry McCann Lands

17

Situated in the State of Ohio, County of Muskingum, Township of Licking, and being part of the North Half of Quarter Township 4, Township 2, Range 9, United States Military Lands, and being all the lands presently owned by Douglas Dwight and Larry Eugene McCann, Co-Trustees of the Joseph D. and Helen C. McCann Living Trust, as per Official Record 2491, Page 584, and being more particularly described as follows:

Beginning for reference at the Northwest Corner of Lot 6, as per the "Plat of Will's Land" found in Plat Book A-O, Page 114, of the Muskingum County Records;

Thence along the east line of lands presently owned by Charles F. and Carol D. Messerschmidt, (DR 653-105), by deed, North 07 degrees 10 minutes 48 seconds East, 1252.00 feet to a point on the northeast corner of said Messerschmidt lands;

Thence along the north line of said Messerschmidt lands, by deed, North 74 degrees 37 minutes 10 seconds West, 550.64 feet to an iron pin set, and the principal place of beginning;

Thence along the west line of said Messerschmidt lands, South 34 degrees 13 minutes 48 seconds West, 666.41 feet to a point in the centerline of St. Rte. 146, passing an iron pin set on the right of way of said St. Rte. at 619.11feet;

Thence along the centerline of said route, North 41 degrees 14 minutes 36 seconds West, 565.79 feet to a point on the southeast corner of Irville Cemetery, (DR 108-319);

Thence along the east line of said cemetery, North 36 degrees 03 minutes 50 seconds East, 341.42 feet to an axle found on the corner of said cemetery lands, passing an iron pin set on the right of way of said St. Rte. at 41.23 feet;

Thence along the south line of said cemetery, and the south line of lands presently owned by Isabelle Minnich, (OR 1660-241), South 74 degrees 37 minutes 10 seconds East, 567.19 feet to the principal place of beginning, containing 6.27 acres more or less, of which 0.55 acres is in the right of way of State Route 146, and being all of Auditor's Parcel Number 35-40-01-08-000.

Subject to all legal recorded easements and right of ways.

Iron pins set are 5\8 inch rebars, 30 inches long, with plastic identification caps.

Bearings are based on the Ohio State Plane Coordinate System, NAD 83, South Zone, Grid North, as per GPS observations.