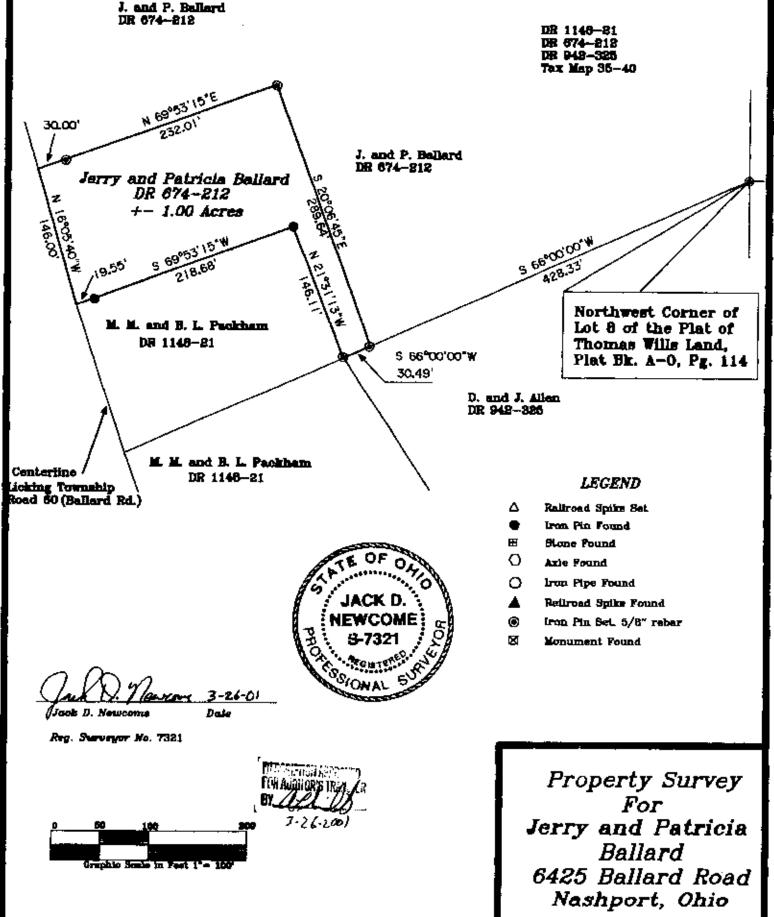

## Property Split Survey For Jerry and Patricia Ballard

Being a part of the North Half of Quarter Township 4, Township 2 North, Range 9 West, United States Military Lands, and more particularly described as follows:

Beginning at an iron pin set at the Northwest corner of Lot 8, of the Plat of Thomas Wills Land, Plat Book A-O, Page 114; thence along the north line of D. and J. Allen South 66 degrees 00 minutes 00 seconds West, 428.33 faet to an iron pin set and the principal place of beginning; thence continuing along said Allen's line South 66 degrees 00 minutes 00 seconds West, 30.49 feet to an iron pin set at the southeast corner of Parcel Two of M. M. and B. L. Packham(DR 1148-21); thence along said Packham's east line North 21 degrees 31 minutes 13 seconds West, 146.11 feet to an iron pin found; thence along said Packham's north line South 69 degrees 53 minutes 15 seconds West, 238.23 feet to a point in the centerline of Licking Township Road 60(Ballard Road), passing an iron pin found at 218.68 feet; thence along said centerline North 16 degrees 05 minutes 40 seconds West, 146.00 feet to a point; thence through the lands presently owned by Jerry and Patricia Ballard(DR 674-212), North 69 degrees 53 minutes 15 seconds East, 262.01 feet to an iron pin set, passing an iron pin set at 30.00 feet; thence continuing through said Ballard's lands South 20 degrees 06 minutes 45 seconds East, 289.64 feet to the principal place of beginning, containing 1.00 acres more or less.

Subject to all legal right of ways, and applicable easements written or implied.

Bearings are based on the south line of Parcel One of DR 1148-21 an adjoining property and being North 66 degrees 00 minutes 00 seconds East, as depicted in Parcel Two description.

#### BASIS OF BEARING:

Bearings are based on the south line of Parcel One of DR 1148-21 an adjoining property and being North 66 degrees 00 minutes 00 seconds East, as depicted in Parcel Two.

### PARCEL NO.

Part of: 85-85-40-01-18-000 +--1.00 Acres