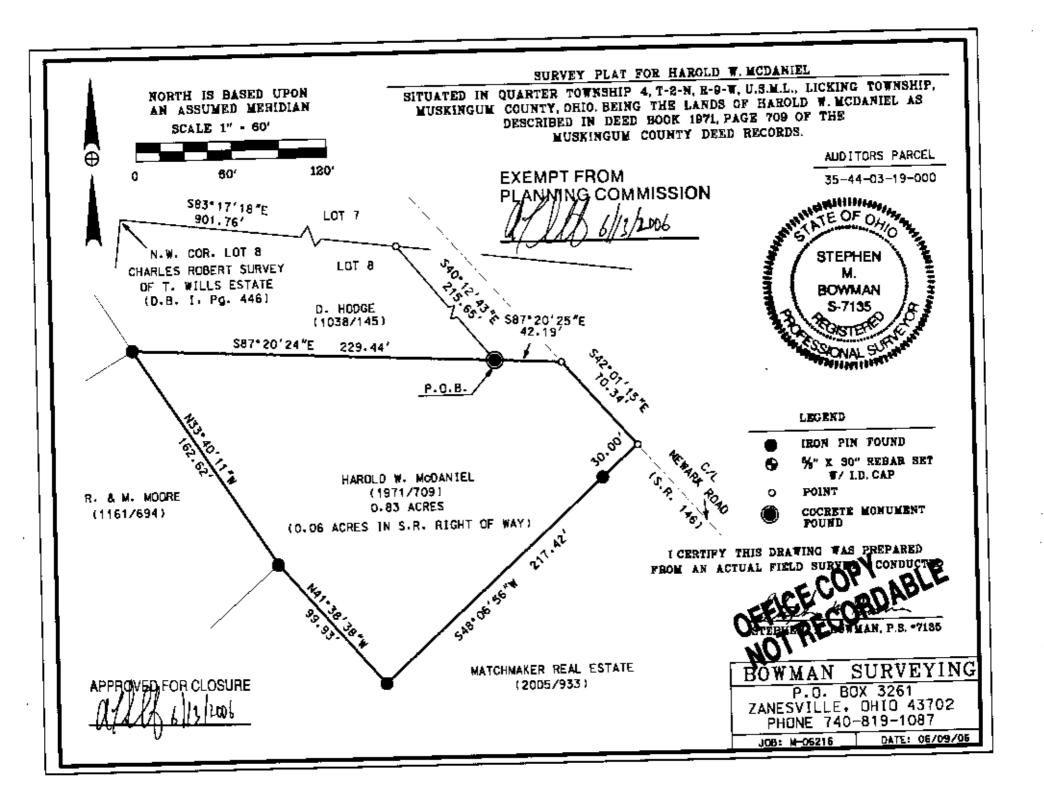

## SURVEY DESCRIPTION FOR Harold W. McDaniel

ALL OF AUDITORS PARCEL 35-44-03-19-000 (0.83 Acres)

Situated in Quarter Township 4, T-2-N, R-9-W, U.S.M.L. Licking Township, Muskingum County, Ohio. Being the lands of Harold W. McDaniel as described in deed book 1971 page 709 of the Muskingum county deed records and being described as follows;

Commencing at the Northwest corner of lot 8 of the Charles Robert Survey of the T. Wills Estate (D.B. I, Pg. 446); Thence, S.83°17'18"E. a distance of 901.76 feet along the North line of said lot 8 to a point on the western right of way of State Route 146 (Newark Road); Thence, S.40°12'43"E. a distance of 215.65 feet to a found concrete monument on the Western Right of way of said State Route, and BEING THE POINT OF BEGINNING;

- Thence, S.87°20'25"E. a distance of 42.19 feet through said right of way to a point in the center of said State Route;
- Thence, S.42°01'15"E. a distance of 70.34 feet along the center line of said State Route to a point;
- Thence, 8.48°06'56"W. a distance of 217.42 feet trough said right of way and along the North line of the lands, now or formerly, owned by Matchmaker Real Estate (2005/933) to a found iron pin, passing a found iron pin at 30.00 feet;
- Thence, N.41°38'38"W. a distance of 99.93 feet along said Matchmaker lands to a found iron pin on the Southeast corner of the lands, now or formerly, owned by R. & M. Moore (1161/694);
- Thence, N.33°40'11"W. a distance of 162.62 feet along said Moore lands to a found iron pin Southwest corner of the lands, now or formerly, owned by D. Hodge (1038/145);
- Thence, S.87°20'24"E. a distance of 229.44 feet along said Hodge lands to the point of beginning.

The above described parcel contains **0.83 acres**, more or less, {0.06 acres is located in State Route 146 Right of Way) subject to all legal easements and right of ways. All set rebars are 5/8" x 30" rebars with plastic I.D. caps. North is based upon an assumed meridian.

Description was prepared from an actual survey by Bowman Surveying, Stephen M. Bowman, P.S. #7135. June 09, 2006.

... FAOVED FOR CLOSURE

EXEMPT FROM PLANNING COMMISSION

OFFICE COPY NOT RECORDABLE