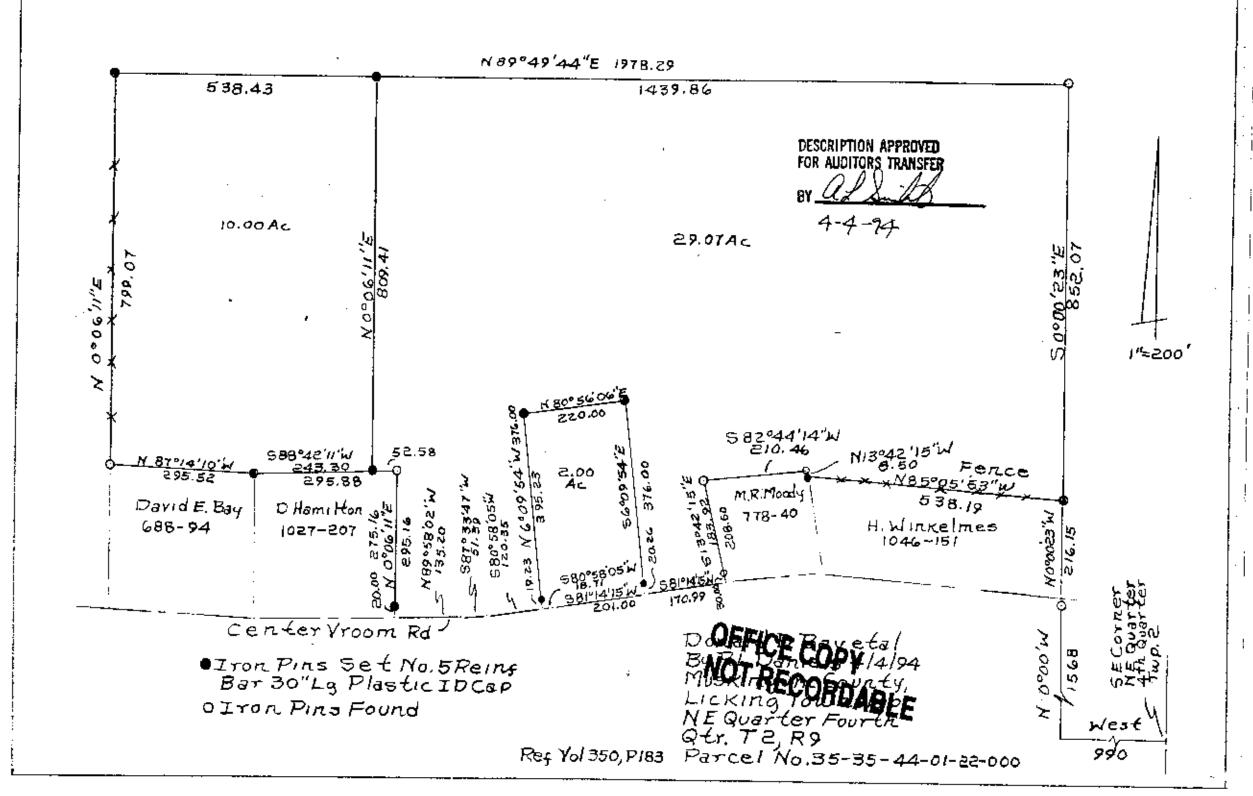

35-44-07-22-002 6305 VROOM RA

Donald D. Bay et al. to Donald L. Bay 4/4/94

Situated in the State of Ohio, County of Muskingum, Township of Licking, Township 2, Range 9, part of the Northeast Quarter of the Fourth Quarter of Township 2, bounded and described as follows:

Commencing at the Southeast corner of the Northeast Quarter of the Fourth Quarter of Township 2, Range 9; thence West 990.00 feet to the Southeast corner of 122.50 acre parcel conveyed to Donald D. Bay and Charlotte A. Bay by Deed Vol. 350, Page 183, from Blanch W. Bay; thence North along the Bast line of said 122.50 acres 1568.00 feet to an axle found on the South side of Vroom Road, passing the Southeast corner of Waldo C. Sturm, Vol. 577, Page 349, at 1380.50 feet ifrom survey by L. Peter Dinan); thence North 0° 00' 23" West 216.15 feet; thence North 85° 05' 53" West 538.19 feet; thence North 13° 42' 15" West 8.50 feet; thence South 82° 44' 14" West 210.46 feet; thence South 13° 42' 15" East 208.50 feet to a point in center of Vroom Road; thence South 81° 14' 15" West 170.99 feet to a point in center of Vroom Road, the place of beginning; thence South 81° 14' 15" West 201.00 feet to a point in center of road; thence South 80° 58' 05" West 18.74 feet to a point in center of Vroom Road; thence leaving Vroom Road and along Donald D. Bay et al 29.07 acre parcel the next three [3] courses and distances, North 6° 09' 54" West 395.23 feet to an iron pin set, passing an iron pin set at 19.23 feet; thence North 80° 56' 06" East 220.00 feet to an iron pin set; thence South 6° 09' 54" East 396.26 feet to the place of beginning, passing an iron iron pin set at 376.00 feet, containing 2.00 acres more or less.

Being part of Auditor's Parcel Number 35-35-44-01-22-000.

Bearings are based on survey by L. Peter Dinan of Waldo Sturm property Vol. 577, Page 349.

Iron pins set are No. 5 reinforcing bars 30 inches long with plastic I. D. caps.

Deed Reference: Volume 350, Page 183.

DESCRIPTION APPROVED FOR AUDITORS TRANSFER

1 4-91

Survey & Description By:

OFFICE COPY NOT RECORDABLE

R. L. Daniels

Registered Surveyor No. 5410