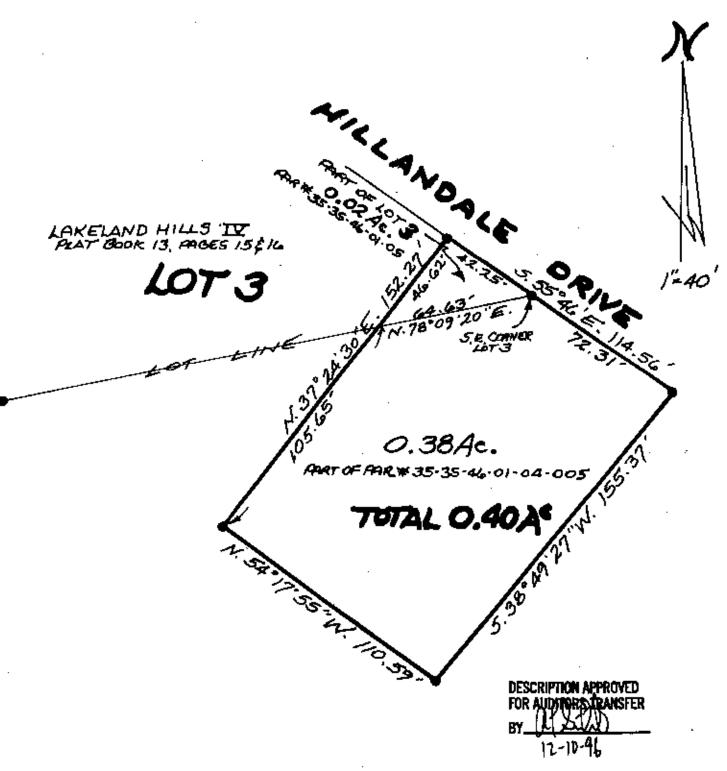

## L. Peter Dinan & Associates

27 South Sixth Street

P. Q. Box 55, Zanesville, Ohio 43701

Description For Conveyance
 John Schlaegel
Part of Parcel #35-35-46-01-04-005
 0.38 Acres

Situated in the State of Ohio, County of Muskingum, Township of Licking.

Being a part of Quarter Township 4, Township 2, Range 9 bounded and described as follows:

Beginning at an iron pin found at the southeast corner of Lot 3 in Lakeland Hills IV as recorded in Plat Book 13, Pages 15 and 16; thence along the southerly line of Hillanddale Drive south 55 degrees 46 minutes east 72.31 feet to an iron pin; thence south 38 degrees 49 minutes 27 seconds west 155.37 feet to an iron pin; thence north 54 degrees 17 minutes 55 seconds west 110.59 feet to an iron pin; thence north 37 degrees 24 minutes 30 seconds east 105.65 feet to a point on the southerly line of the aforesaid Lot 3; thence along said southerly line of Lot 3 north 78 degrees 09 minutes 20 seconds east 64.63 feet to the place of beginning, containing thirty-eight hundredths (0.38) of an acre more or less.

Thia description written from a survey made by L. Peter Dinan, Registered Surveyor #5451, December 10, 1996.

DESCRIPTION APPROVED FOR AUDITORS TRANSFER

12-10-96

OFFICE COPY NOT RECORDABLE