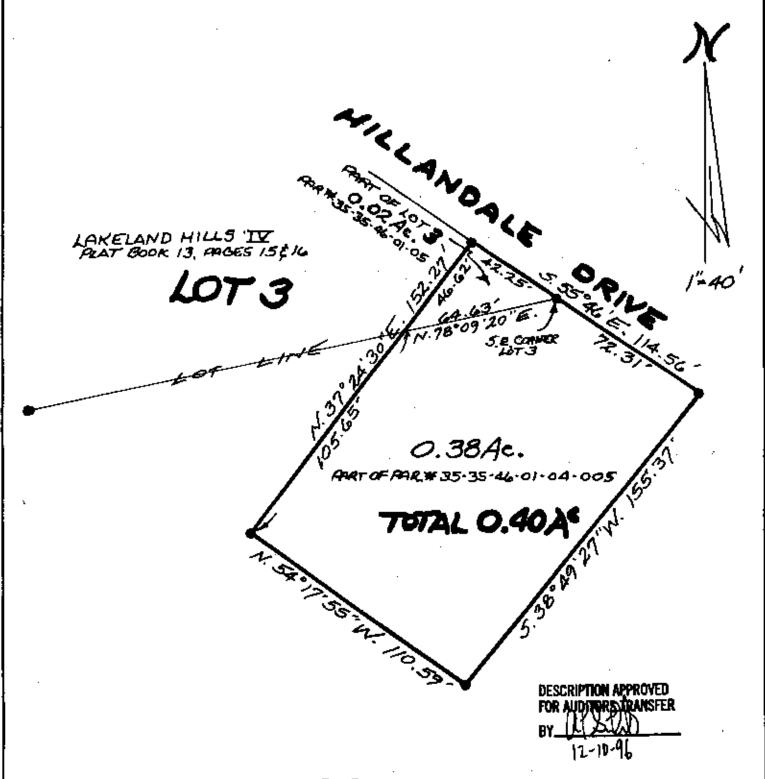

## L. Peter Dinan & Associates

27 South Sixth Street

P. O. Bax 55, Zanesville, Ohio 43701

Description For Conveyance John Schlaegel Part of Parcel #35-35-46-01-04-005 0.38 Acres

Situated in the State of Ohio, County of Muskingum, Township of Licking.

Being a part of Quarter Township 4, Township 2, Range 9 bounded and described as follows:

Beginning at an iron pin found at the southeast corner of Lot 3 in Lakeland Hills IV as recorded in Plat Book 13, Pages 15 and 16; thence along the southerly line of Hillanddale Drive south 55 degrees 46 minutes east 72.31 feet to an iron pin; thence sonth 38 degrees 49 minutes 27 seconds west 155.37 feet to an iron pin; thence north 54 degrees 17 minutes 55 seconds west 110.59 feet to an iron pin; thence north 37 degrees 24 minutes 30 seconds east 105.65 feet to a point on the southerly line of the aforesaid Lot 3; thence along said southerly line of Lot 3 north 78 degrees 09 minutes 20 seconds east 64.63 feet to the place of beginning, containing thirty-eight hundredths (0.38) of an acre more or less.

This description written from a survey made by L. Peter Dinan, Registered Surveyor #5451, December 10, 1996.

DESCRIPTION APPROVED
FOR AUDITORS TRANSFER
BY

12-16-91

OFFICE COPY NOT RECORDABLE