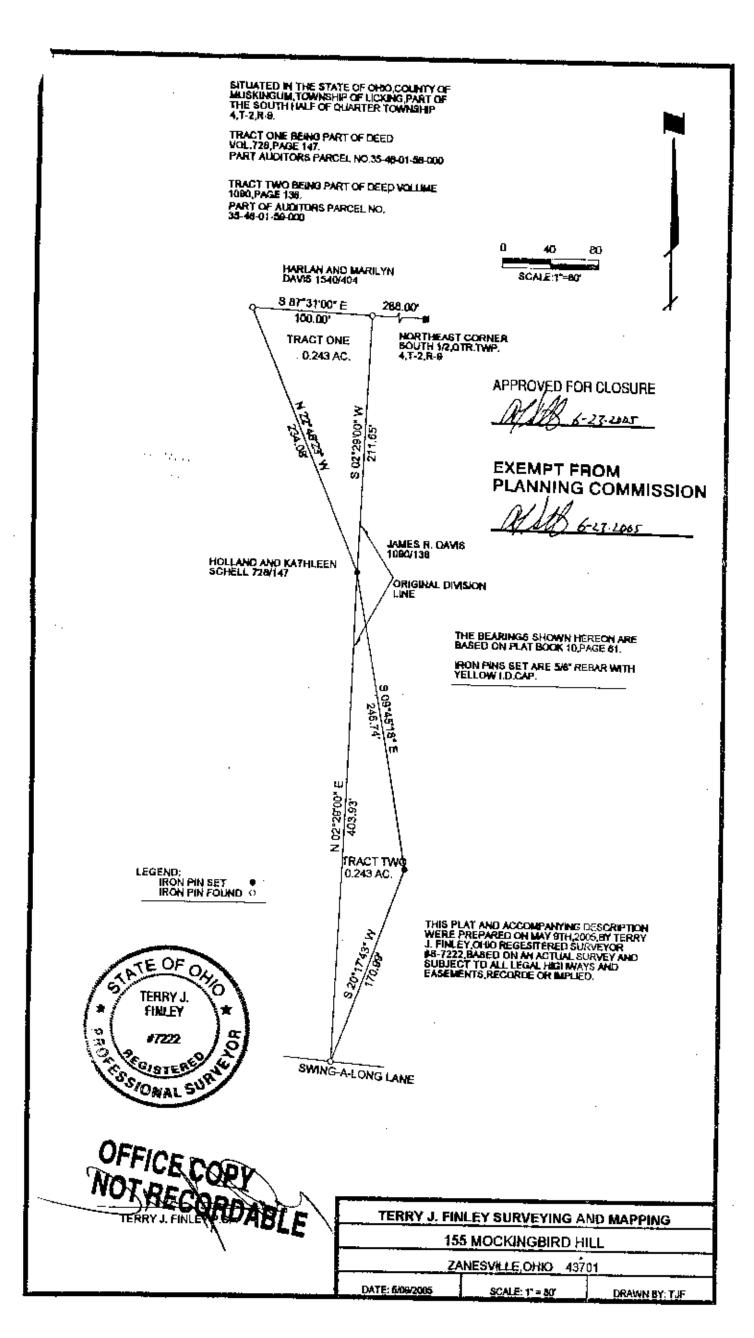

## LEGAL DESCRIPTION Tract #2

Situated in the State of Ohio, County of Muskingum, Township of Licking, and being part of the south half of Quarter Township 4, Township 2, Range 9, and being part of those lands intended to be described in Deed Volume 1090, page 138; being further bounded and described as follows:

Commencing at a stone found at the northeast corner of the south half of Quarter Township 4, thence, north 87 degrees - 31 minutes - 00 seconds west, 286.00 feet to an iron pin found; Thence, south 02 degrees - 29 minutes - 00 seconds west, 211,65 feet along the west line of those lands now or formerly owned by James R. Davis, as recorded in Deed Volume 1090, page 138, to an iron pin set, and the true point of beginning for the parcel herein intended to be described;

Thence, with a new division line through the lands now or formerly owned by James R. Davis, as recorded in Deed Volume 1090, page 138, south 09 degrees 45 minutes – 18 seconds east, 246.74 feet to an iron pin set;

Thence, continuing through said Davis lands, south 20 degrees - 17 minutes -43 seconds west, 170.99 feet to an iron pin found at the southwest corner of said Davis lands on the north line of Swing-A-Long Lane;

Thence, north 02 degrees - 29 minutes - 00 seconds east, 403.93 feet along the east line of those lands now or formerly owned by Holland & Kathleen Schell, as recorded in Deed Volume 726, page 147, and the west line of aforesaid Davis properly to the point of beginning, and containing 0.243 acres more or less.

Iron pins set are 5/8" rebar with yellow identification cap (Finley S-7222).

Subject to all legal highways and easements, whether recorded or implied.

Bearings described herein are based on Plat Book 10, page 61.

Being part of Auditor's Parcel #35-46-01-59-000.

This description, written on May 20, 2005, is based on an actual survey by Terry J. Finley, Ohio Registered Suf

OF OHIO

TERRY J.

FINLEY

S/ONA

**S**irve) or #S-7222