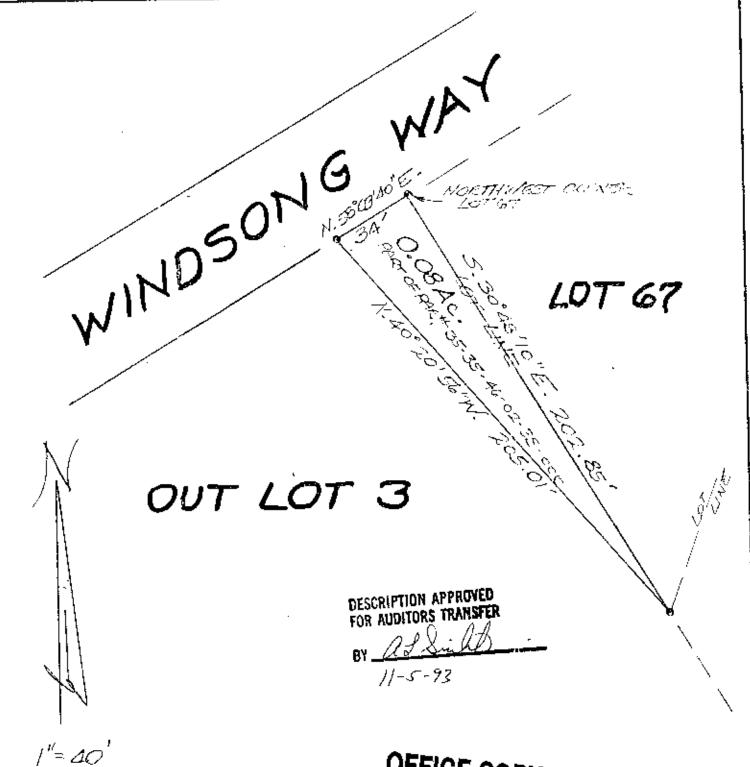

## L. Peter Dinan & Associates

27 South Sixth Street

P. O. Box 55, Zanesville, Ohio 43701

Wolfe Building Center, Inc. 0.08 Acres Part of Parcel #35-35-46-02-38-0●0

Situated in the State of Ohio, County of Muskingum, Township of Licking.

Being a part of Out Lot 3 in Lakeland Hills IV as recorded in Plat Book 13, Page 15 bounded and described as follows:

Beginning at an iron pin at the northwest commer of Lot 67 in Lakeland Hills IV; thence along the line between Lot 67 and Out Lot 3 south 30 degrees 48 minutes 10 seconds cast 202.85 feet to an iron pin at the most southerly corner of Lot 67; thence severing Out Lot 3 north 40 degrees 20 minutes 56 seconds west 205.01 feet to an iron pin on the south line of Windsong Way; thence along the line of Windsong Way north 58 degrees 03 minutes 40 seconds east 34 feet to the place of beginning, containing eight hundredths (0.08) of an acre more or less.

This description written from a survey made by L. Peter Dinan, Registered Surveyor #5451, November 3, 1993.

DESCRIPTION APPROVED FOR AUDITORS TRANSFER

11-5-93

OFFICE COPY NOT RECORDABLE

/"= 40"