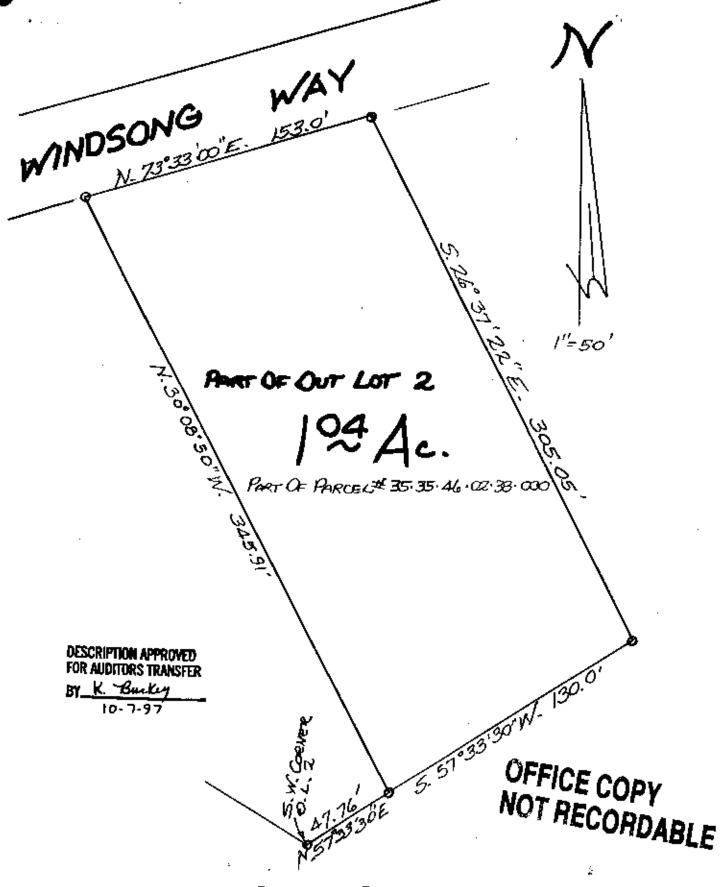

## L. Peter Dinan & Associates

27 South Sixth Street
P.O. Box 55, Zanesville, Ohio 43702-0055

Parcel #2
Description For Conveyance
1.04 Acres
Part of Parcel #35-35-46-02-38-000

Situated in the State of Ohio, County of Muskingum, Township of Licking.

Being a part of Out Lot 2 in Lakeland Hills IV as recorded in Plat Book 13, Page 15 bounded and described as follows:

Commencing at an iron pin found at the southwest corner of said Out Lot 2; thence along the southerly line of said Out Lot 2 north 57 degrees 33 minutes 30 seconds east 47.76 feet to an iron pin and the true place of beginning of the premises herein intended to be described; thence north 30 degrees 08 minutes 50 seconds west 345.91 feet to an iron piu on the northerly line of Out Lot 2; thence along said line north 73 degrees 33 minutes east 153.0 feet to an iron pin; thence south 26 degrees 37 minutes 22 seconds east 305.05 feet to an iron pin on the southerly line of Out Lot 2; thence along said line south 57 degrees 33 minutes 30 seconds west 130.0 feet to the true place of beginning, containing oue and four hundredths (1.04) acres more or less.

This description written from a survey made by L. Peter Dinan, Registered Surveyor #5451, October 6, 1997.

OFFICE COPY NOT RECORDABLE DESCRIPTION APPROVED FOR AUDITORS TRANSFER BY K. Suckey 10-7-97