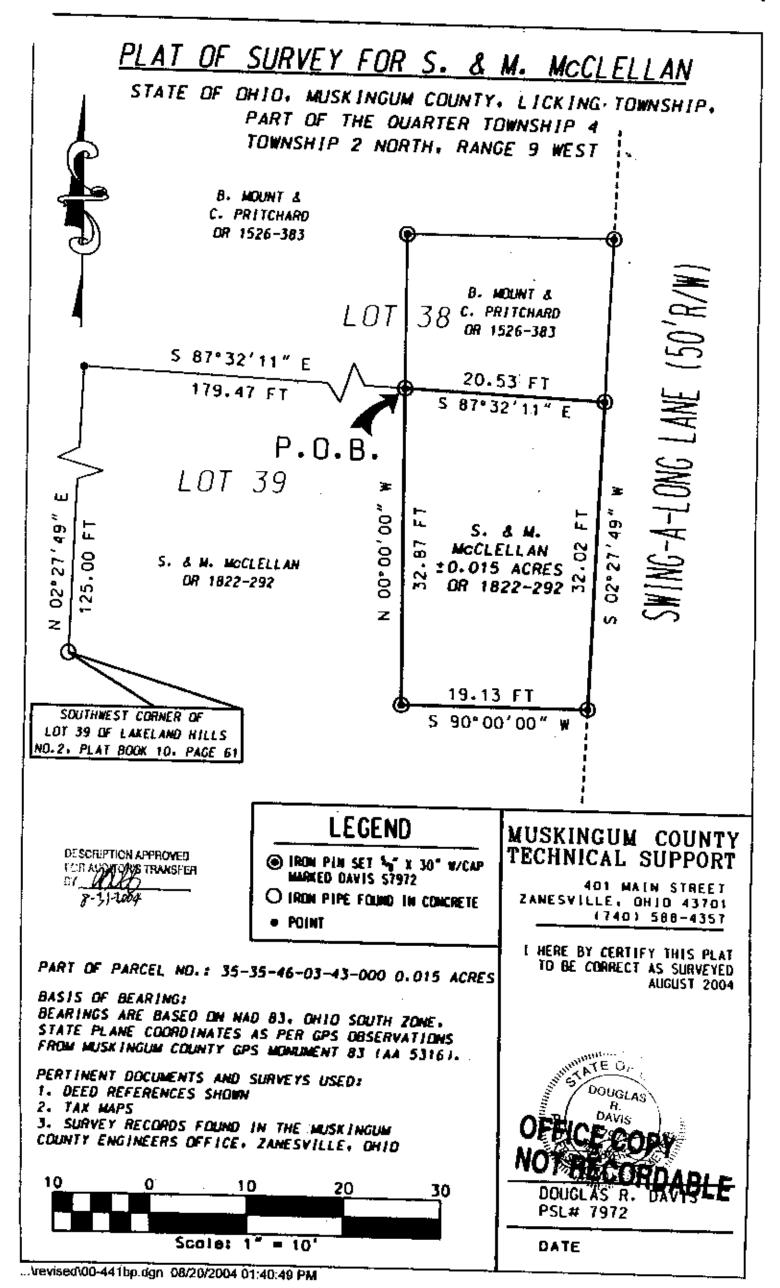

## Survey for S. and M. McClellan

Being a part of land located in the State of Ohio, County of Muskingum, Township of Licking, part of quarter township 4, Township 2 North, Range 9 West. Being part of the lands conveyed to the S. and M. McClellan in Official Record 1822, page 292, bounded and described as follows:

Commencing at the southwest corner of Lot 39 of Lakeland Hills No. 2 Subdivision (Plat Book 10, Page 61);

thence along the west line of Lot 39 North 02 degrees 27 minutes 49 seconds East 125.00 feet to a point, being the northwest corner of Lot 39;

thence along the north line of Lot 39 South 87 degrees 32 minutes 11 seconds East 179.47 feet to an iron pin set, the place of beginning for this parcel;

thence continuing along the north line of Lot 39 South 87 degrees 32 minutes 11 seconds East 20.53 feet to an iron pin set on the west line of Swing-A-Long Lane (50° wide), also being the northeast corner of Lot 39;

thence along the west line of Swing-A-Long Lane (50° wide) and the east line of Lot 39 South 02 degrees 27 minutes 49 seconds West 32.02 feet to an iron pin set,

thence leaving the west line of Swing-A-Long Lane (50' wide) and the east line of Lot 39 South 90 degrees 00 minutes 00 seconds West 19.13 feet to an iron pin set;

thence North 00 degrees 00 minutes 00 seconds West 32.87 feet to the place of beginning containing 0.015 acres, more or less.

Part of Parcel No.: 35-35-46-03-43-000 (± 0.015 acres)

Iron pins set are 5/8 inch rebar 30 inches long with identification caps (DAVIS 7972). This legal description was based on a field survey made in August 2004 by Muskingum County Technical Support. The bearings in this description are based on NAD 83, Ohio South Zone State Plane Coordinates as per GPS observations from Muskingum County GPS monument 83 (AA 5316).

Subject to all easements, right of ways, restrictions, reservations, etc., of record and those that may be implied.

References:

Plat Book 10, Page 61

Deed References shown on plat

OFFICE COPY of Record in Muskingum County Engineers Office (Map Room)