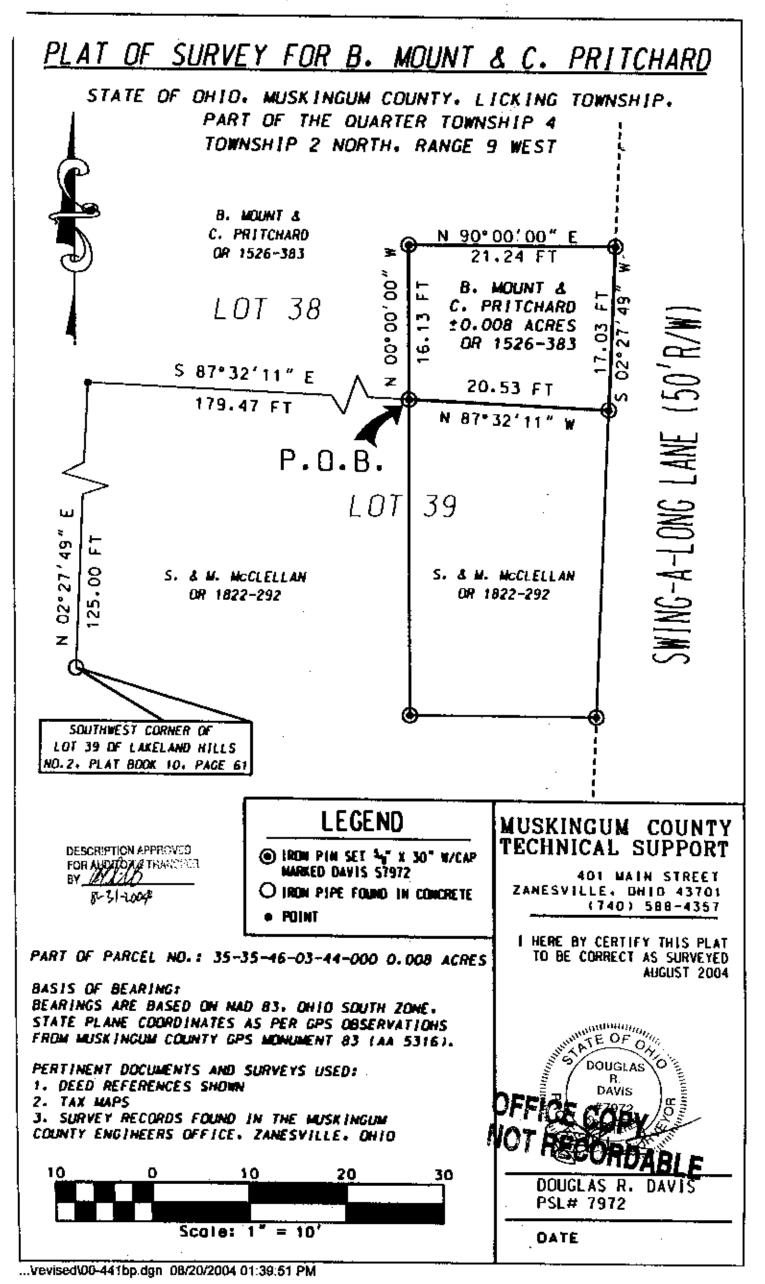

## Survey for B. Mount and C. Pritchard

Being a part of land located in the State of Ohio, County of Muskingum, Township of Licking, part of quarter township 4, Township 2 North, Range 9 West. Being part of the lands conveyed to the B. Mount and C. Pritchard in Official Record 1526, page 383, bounded and described as follows:

**Commencing** at the southwest corner of Lot 39 of Lakeland Hills No. 2 Subdivision (Plat Book 10, Page 61);

thence along the west line of Lot 39 North 02 degrees 27 minutes 49 seconds East 125.00 feet to a point, being the northwest corner of Lot 39;

thence along the north line of Lot 39 South 87 degrees 32 minutes 11 seconds East 179.47 feet to an iron pin set, the place of beginning for this parcel;

thence leaving the north line of Lot 39 across Lot 38 North 00 degrees 00 minutes 00 seconds West 16.13 feet to an iron pin set;

thence North 90 degrees 00 minutes 00 seconds East 21.24 feet to an iron pin set on the west right of way of Swing-A-Long Lane (50' wide) and the east line of Lot 38;

thence along the west right of way of Swing-A-Long Lane (50' wide) and the west line of Lot 38 South 02 degrees 27 minutes 49 seconds West 17.03 feet to an iron pin set, being the northeast corner of Lot 39;

thence leaving the west right of way of Swing-A-Long Lane (50' wide) and along the north line of Lot 39 North 87 degrees 32 minutes 11 seconds West 20.53 feet to the place of beginning containing 0.008 acres, more or less.

Part of Parcel No.: 35-35-46-03-44-000 (± 0.008 acres)

Iron pins set are 5/8 inch rebar 30 inches long with identification caps (DAVIS 7972). This legal description was based on a field survey made in August 2004 by Muskingum County Technical Support. The bearings in this description are based on NAD 83, Ohio South Zone State Plane Coordinates as per GPS observations from Muskingum County GPS monument 83 (AA 5316).