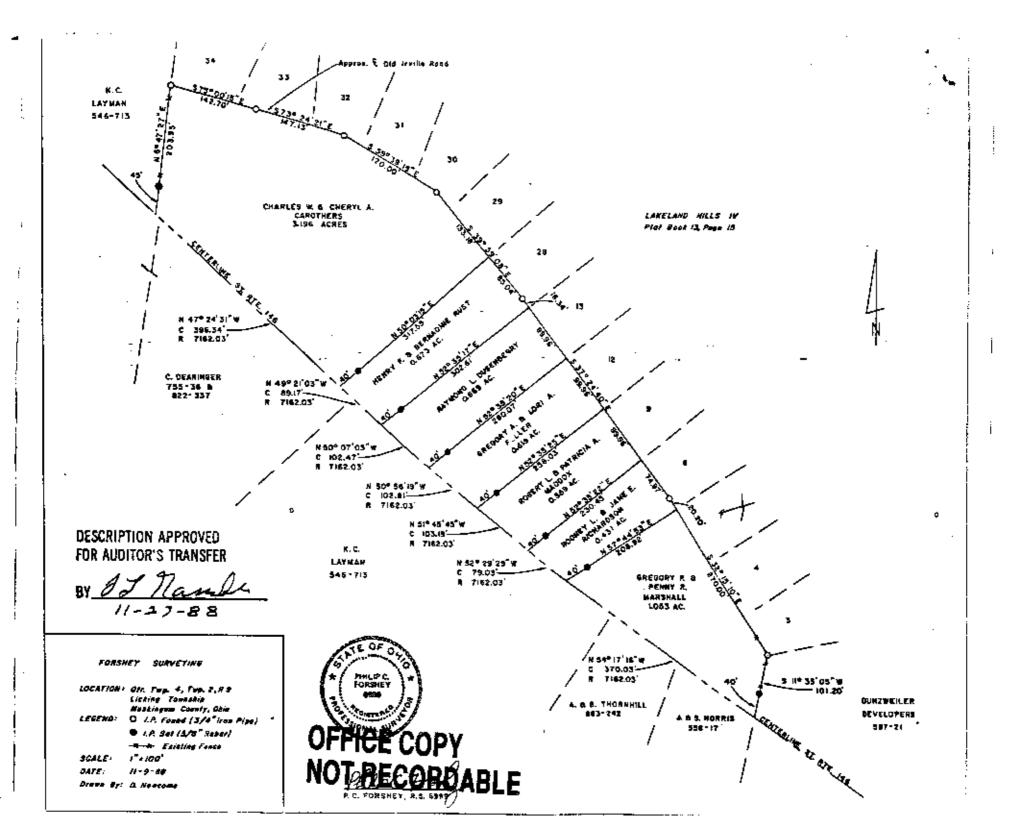

## GREGORY A. & LORI A. FULLER

Situated in Range 9, Township 2, Quarter Township 4
Licking Township, Muskingum County, Ohio bounded and described as follows: Beginning at the southwest corner of Lot 12 of Lakeland Hills IV Subdivision, Plat Book 13, Page 15 of the Muskingum County Records; thence along the southwest line of said subdivision S 37°24'40" B, 99.96' to the southeast corner of said lot 12; thence leaving said subdivision line
S 52°35'25" W, 256.03' to the centerline of S.R. I46 having passed through an iron pin at 216.03'; thence along said centerline a curve to the right with a chord bearing and distance N 50°56'19" W, 102.81' and a radius of 7162.03 to a point; thence leaving said centerline N 52°35'20" E, 280.07', to the place of beginning, having passed through an iron pin at 40.00', containing 0.615 acres, more or less, subject to all legal easements and rights of way.

This description written by Phil Forshey R.S. 6999 on 11/08/88. Any alterations to this description without the consent of said surveyor relieves said surveyor of all liability.

OFFICE COPY
NOT RECORDABLE
PERSONNELS
PERSON

DESCRIPTION APPROVED FOR AUDITOR'S TRANSFER

BY 17 Mamble