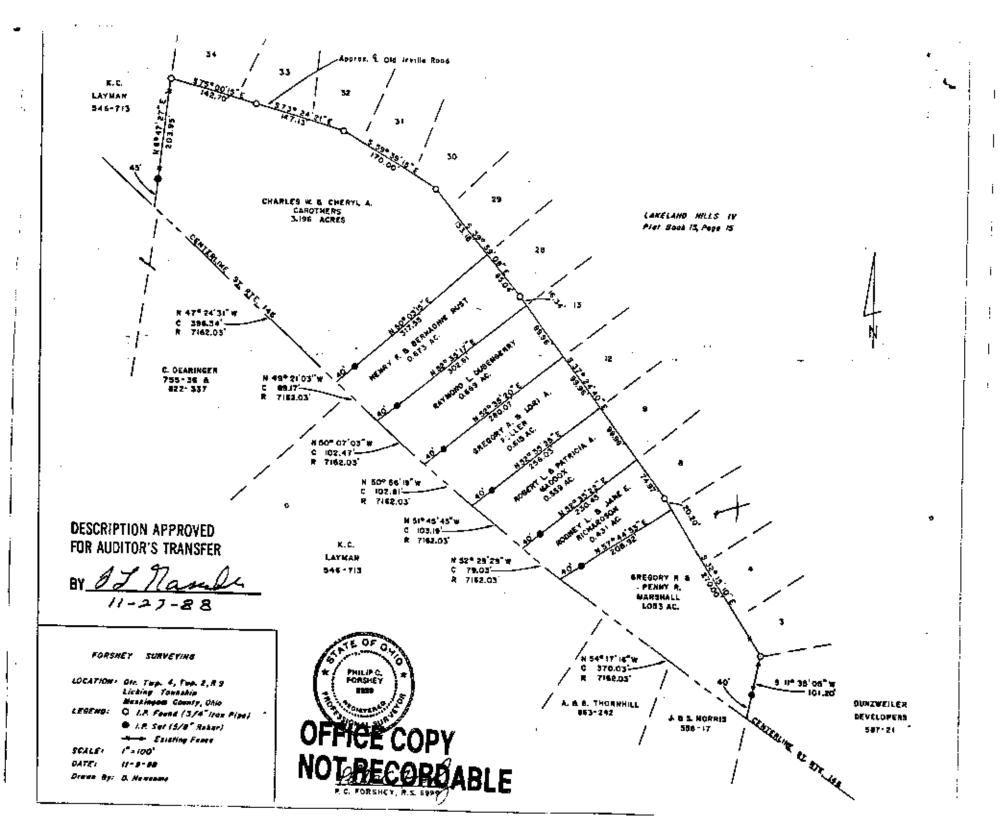

## ROBERT L. & PATRICIA A. MADDOX

Situated in Range 9, Township 2, Quarter Township 4
Licking Township, Muskingum County, Ohio bounded and described as follows: Beginning at the southeast corner of Lot 12
Lakeland Hills IV Subdivision, Plat Book 13, Page 15, Muskingum County Records; thence along the southwest line of said subdivision S 37°24'40" E, 99.96' to the southeast corner of lot 9 of said subdivision; thence leaving said subdivision line S 52°35'22" W, 230.45' to the centerline of S.R. 146 having passed through an iron pin at 190.45'; thence, along said centerline a curve to the right with a chord bearing and distance of N 51°45'45" W, 103.19' and a radius of 7162.03' to a point; thence leaving said centerline N 52°35'25" E, 256.03' to the place of beginning, having passed through an iron pin at 40.00', containing 0.559 acres, more or less, subject to all legal easements and rights of way.

This description written by Phil Forshey R.S. 6999 on 11/08/88. Any alterations to this description without the consent of said surveyor relieves said surveyor of all liability.

PHILIP C. FORSHEY

8899

STONAL SUPPLIES

OFFICE COPY NOT RECORDABLE

DESCRIPTION APPROVED FOR AUDITOR'S TRANSFER

19 Manist

BUS