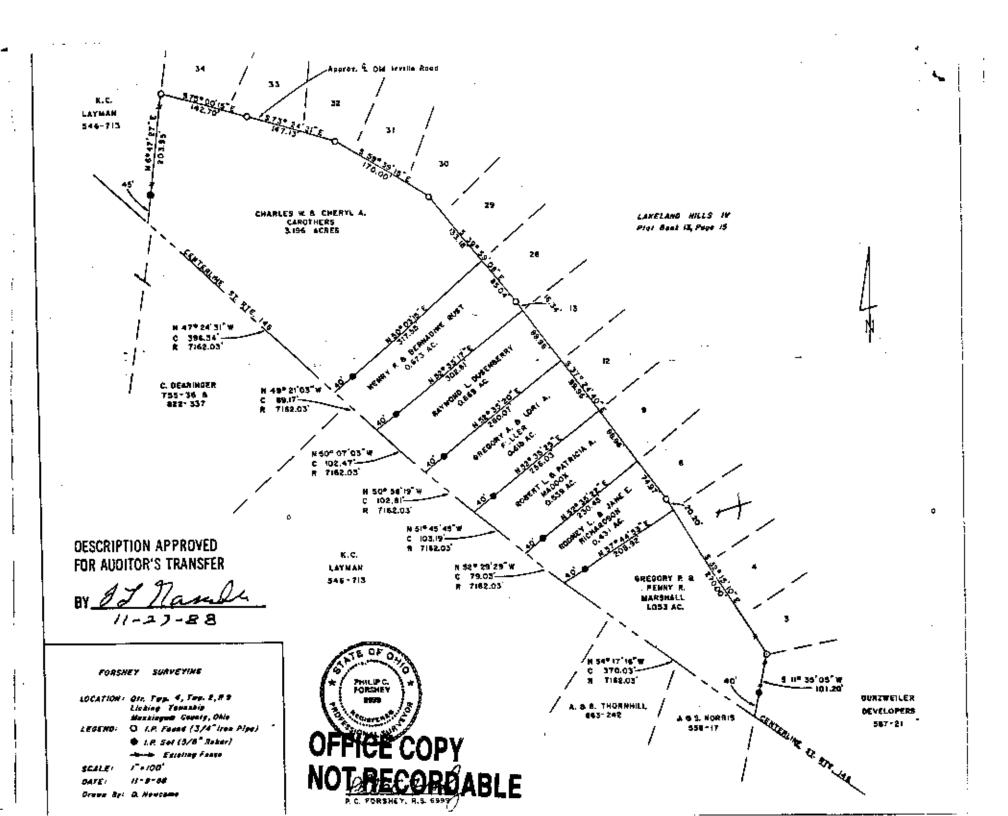

## RODNEY L. & JANE E. RICHARDSON

Situated in Range 9, Township 2, Quarter Township 4 Licking Township, Muskingum County, Ohio bounded and described as follows: Beginning at the southeast corner of Lot 9. Lakeland Hills IV Subdivision, Plat Book 13, Page 15, Muskingum County Records; thence along the southwest line of said subdivision S 37°24'40" E, 74.97' to an iron pin; thence continuing along said subdivision line S 32°15'10" E. 20.20' to the southeast corner of Lot 8 of said subdivision; thence leaving said subdivision line S 57°44'53" W, 208.92' to the centerline of S.R. 146, having passed through an iron piu at 168.92'; theuce along said centerline a curve to the right with a chord bearing a distance of N 52°29'29" W, 79.03' and a radius of 7162.03', to a point; thence leaving said centerline N 52°35'22" E, 230.45' to the place of beginning, having passed through au iron pin at 40.00', containing 0.431 acres, more or less, subject to all legal easements and rights of way.