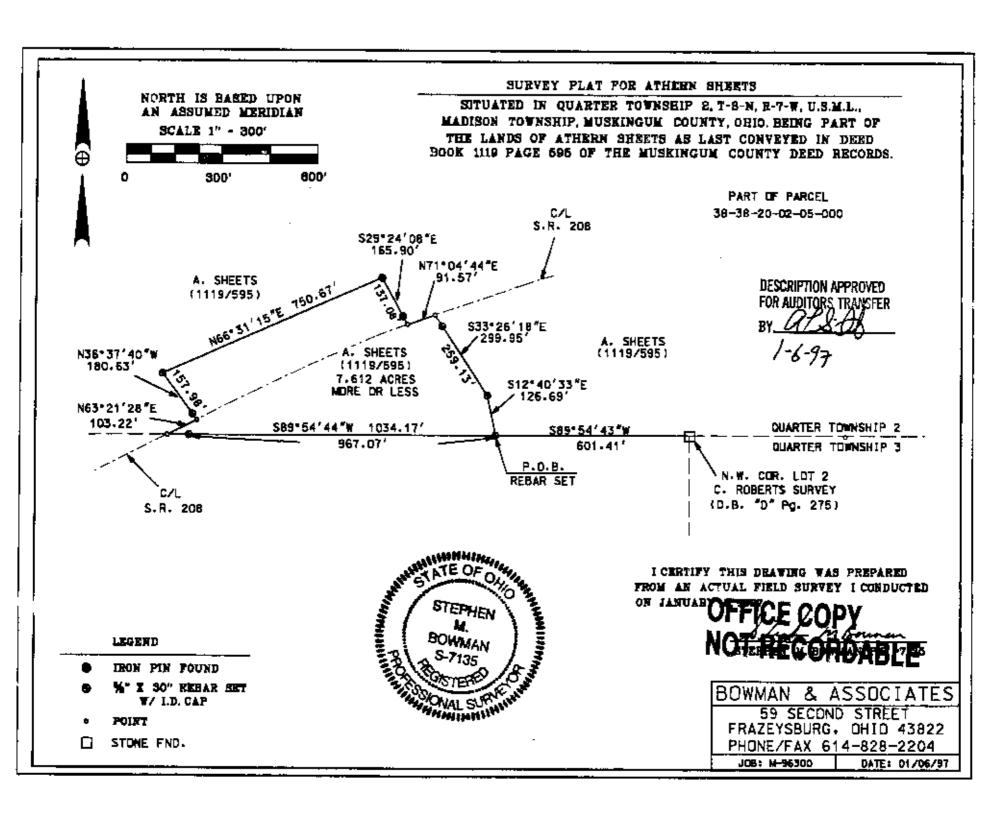

## SURVEY DESCRIPTION FOR ATHERN SHEETS

PART OF PARCEL #38-20-02-05-000 (7.612 Acres)

Situated in Quarter Township 2, T-3-N, R-7-W, U.S.M.L., Madison Township, Muskingum County, Ohio. Being part of lands of Athern Sheets as conveyed in Deed book 1119 page 595 of the Muskingum County deed records and being described as follows:

Commencing at a stone found in Northwest corner of lot 2 of C. Roberts Survey (D.B. "D" Pg. 275) in Quarter Township 3, located on the South line of Quarter Township 2; thence, S.89°54'43"W. a distance of 601.41 feet along the south line of said Quarter Township to a set rebar, BEING THE POINT OF BEGINNING;

- thence, S.89°54'44"W. a distance of 1,034.17 feet along the South line of said quarter Township to a point in the center of State Route 208, passing a set rebar at 967.07 feet;
- thence, W.63°21'28"K. a distance of 103.22 feet along the centerline of said road to a point;
- thence, N.36°37'40"W. a distance of 180.63 feet through the lands of A. Sheets (1119/595) to a set rebar, passing a set rebar at 22.65 feet;
- thence, N.66°31'15°E. a distance of 750.67 feet through said Sheets lands to a set rebar;
- thence, S.29°24'08"K. a distance of 165.90 feet through said Sheets lands to to a point in the center of State Route 208, passing a set rebar at 137.08 feet;
- thence, N.71°04'44"R. a distance of 91.57 feet along the center of said road to a point;
- thence, S.33°26'18"E. a distance of 299.95 feet through the lands of A. Sheets (1119/595) to a set rebar, passing a set rebar at 40.82 feet;
- thence, S.12°40'33"K. a distance of 126.69 feet through said Sheets lands to the point of beginning.

The above described parcel contains 7.612 acres, more or less, and is subject to all legal easements and right of ways. All set iron pipes are 5/8" x 30" rebars. North is based upon an assumed meridian.

Description was prepared from an actual survey by Bowman & Associates, Stephen M. Bowman, P.S. 7135. January 06, 1997

OFFICE COPY

OFFICE COPY NOT RECORDABLE

DESCRIPTION APPROVED FOR AUDITORS TRANSFER

1-697