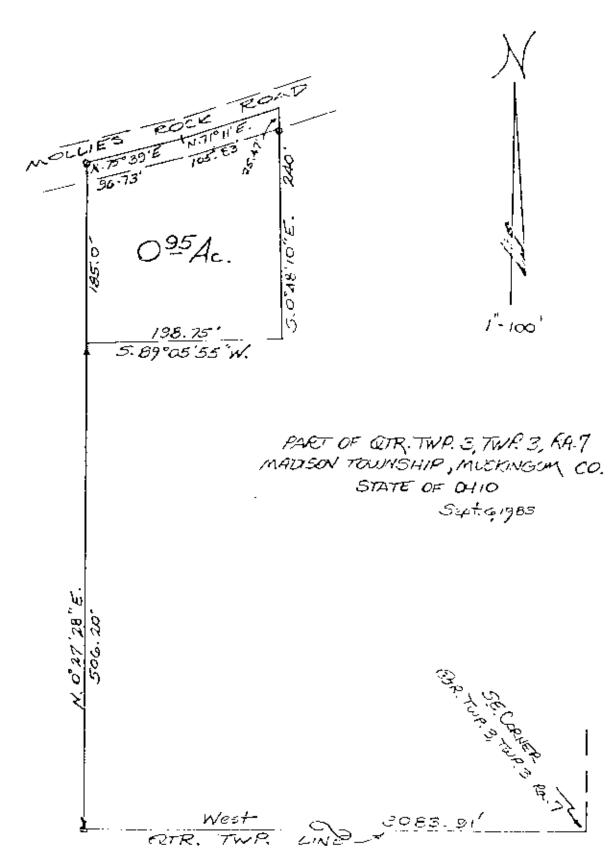

Commencing at the southeast corner of Quarter Township 3, thence along the Quarter Township Line west 3083.91 feet to an iron pin; thence north 0 degrees 27 minutes 28 seconds east 506.20 feet to the true place of beginning of the premises herein intended to be described; thence north 0 degrees 27 minutes 28 seconds east 185 feet to an iron pin in the center of Mollies Rock Road; thence along said road north 75 degrees 39 minutes east 96.73 feet to a point; thence continuing along said road north 71 degrees 11 minutes east 105.83 (eet to an iron pin; thence leaving said road south 0 degrees 48 minutes 10 seconds east 240 feet to an iron pin; thence south 89 degrees 05 minutes 55 seconds west 198.75 feet to the true place of beginning, containing ninety-five hundredths (0.95) acres, more or less.

SUBJECT to the easments of Mollies Rock Road.

This description written from a survey made by L. Peter Dinan, Registered Surveyor #5451, September 6, 1983.