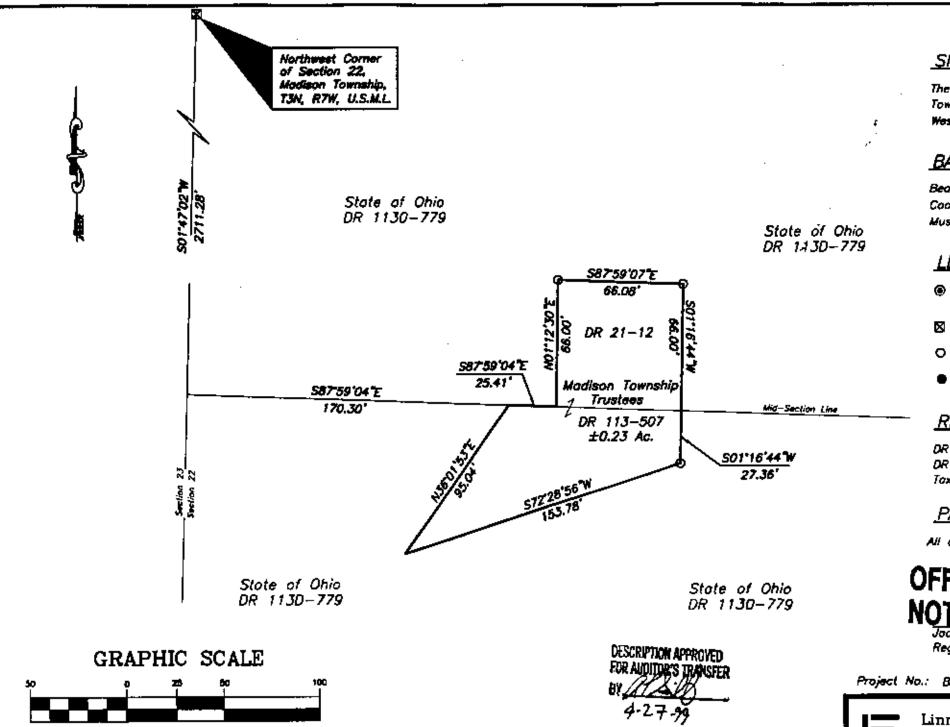

#### Legal Description for Madison Township Trustees

SITUATED in the State of Ohio, County of Muskingum, Township of Madison, and being a part of the west half of Section 22, Township 3 North, Range 7 West, U.S.M.L. and being more particularly described as follows:

BEGINNING for reference at a stone found at the northwest corner of Section 22;

THENCE along the west line of Section 22 and the east line of lands presently owned by the State of Ohio (DR 1130-779) South 01 degrees 47 minutes 02 seconds West for a distance of 2711.28 feet to a point;

THENCE along the mid-section line and through said State of Ohio lands South 87 degrees 59 initutes 04 seconds East for a distance of 170.30 feet to a point and the principal place of beginning;

THENCE continuing along said mid-section line South 87 degrees 59 minutes 04 seconds East for a distance of 25.41 feet to a point;

THENCE North 01 degrees 12 minutes 30 seconds East for a distance of 66.00 feet to an iron pipe found;

THENCE South 87 degrees 59 minutes 07 seconds East for a distance of 66.08 feet to an irou pipe found;

THENCE South 01 degrees 16 minutes 44 seconds West for a distance of 93.36 fect to an iron pipe found, passing the mid-section line at 66.00 feet;

THENCE South 72 degrees 28 minutes 56 seconds West for a distance of 153.78 feet to a point;

THENCE North 36 degrees 01 minutes 53 seconds East for a distance of 95.04 feet to the principal place of beginning, containing 0.23 acres more or less, subject to all legal road right of ways and applicable easements, written or implied.

Bearings are based on NAD 83 State Plane Grid Coordinate System, South Zone, as per GPS observations of Muskingum County GPS Monuments.

This description is written based on a survey completed April 23, 1999 by Jack D. Newcome,

#### SITUATED IN

The State of Ohio, County of Muskingum, Township of Madison, and being a part of the West Holf of Section 22, T3N, R7W, U.S.M.L.

## BASIS OF BEARING

Bearings are based on NAOBJ State Plane Grid Coordinate System, as per GPS observations of Muskingum County GPS Monuments.

#### LEGEND

- Iron Pin Set, 5/8<sup>™</sup> rebor 30" lung, w/ Plastic ID Cop
- Stone Found
- O Pipe Found
- Iron Pin Found

#### <u>REFERENCES</u>

DR 21-12 DR 113-507 Tax Map 38-70

## PARCEL NO.

All of: 38-38-70-22-10-000 (± 0.23 Ac.)