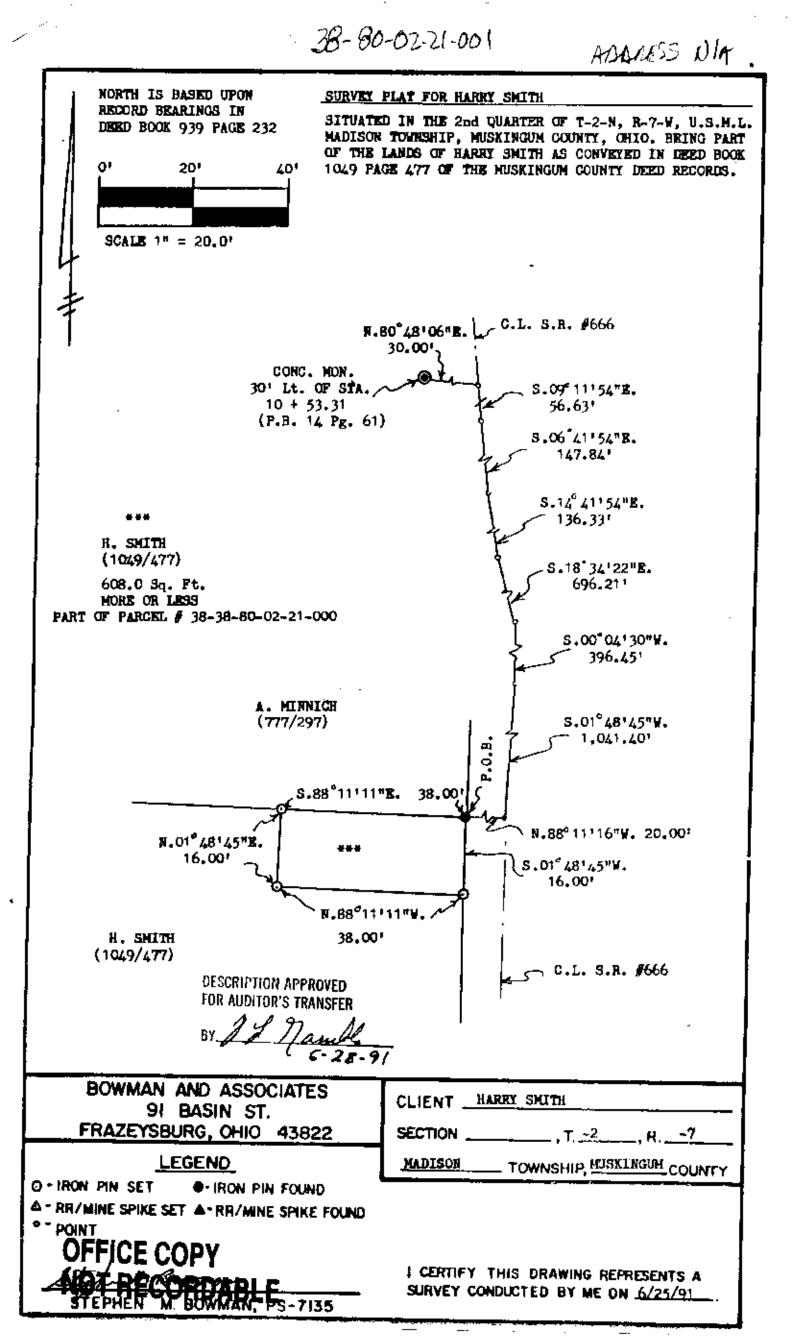

## SURVEY DESCRIPTION FOR HARRY SMITH

Situated in Quarter Township #2, T-2-N, R-7-W, U.S.M.L., Madison Township, Muskingum County, Ohio. Being part of the lands of Harry Smith as conveyed in Deed book 1049, page 477 of the Muskingum County Deed records and being more particularly described as follows:

Commencing at a concrete Monument located 30 feet left of station 10+53.31 of State Route #666 as recorded in Plat Book 14 Page 61 of the Muskingum County Plat Records; thence, N.80°48'06"E. a distance of 30.00 feet to a point in the center of said Route; thence, along the centerline of said State Route the following seven courses and distances, S.09°11'54"E. a distance of 56.63 feet to a point; thence, S.06° 41'54"E. a distance of 147.84 feet to a point; thence, S.14°41'54"E. a distance of 136.33 feet to a point; thence, S.18°34'22"E. a distance of 696.21 feet to a point; thence, S.00°04'30"W. a distance of 396.45 feet to a point; thence, S.01°48'45"W. a distance of 1,041.40 feet to a point; thence, N.68°11'16"W. a distance of 20.00 feet leaving the centerline of said State Route to a set iron pin, BEING THE POINT OF BEGINNING; thence, S.01°48'45"W. a distance of 16.00 feet along the East line of H. Smith lands (1049/477) to a set iron pin; thence, N.68°11'11"W. a distance of 38.00 feet through said Smith lands to a set iron pin on the South line of A. Minnich (777/297); thence, S.66°11'11"E. a distance of 38.00 feet along the South line of said Minnich lands to the point of beginning.

The above described parcel contains 608 Square Feet, more or less, and is subject to all legal easements and right of ways. North is based upon record bearings in daed book 939 page 232. All set iron pins are 3/4" x 30" pipes with I.D. capa.