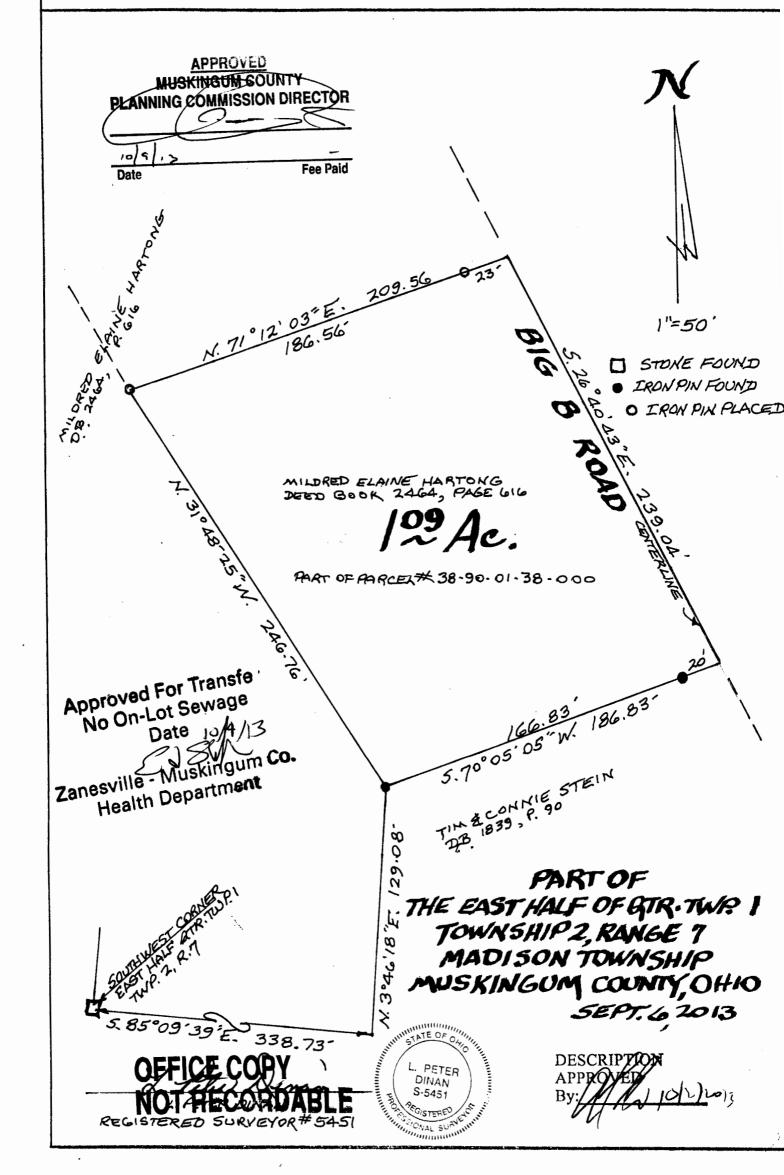

## L. Peter Dinan & Associates

27 South Sixth Street P.O. Box 55, Zanesville, Ohio 43702-0055

Mildred Elaine Hartong 1.09 Acres Part of Parcel #38-90-01-38-000

Situated in the State of Ohio, County of Muskingum, Township of Madison.

Being a part of the East Half of Quarter Township 1, Township 2, Range 7 bounded and described as follows:

Commencing at an stone found at the southwest corner of the east half of Quarter Township 1, Township 2, Range 7; thence south 85 degrees 09 minutes 39 seconds east 338.73 feet to a point; thence north 3 degrees 46 minutes 18 seconds east 129.08 feet to an iron pin found and the true place of beginning of the premises herein intended to be described; thence north 31 degrees 48 minutes 25 seconds west 246.76 feet to an iron pin placed; thence north 71 degrees 12 minutes 03 seconds east 209.56 feet to a point in the center of Big B Road passing an iron pin set at 186.56 feet; thence along the center of Big B Road south 26 degrees 40 minutes 43 seconds east 239.04 feet to a point; thence leaving said centerline south 70 degrees 05 minutes 05 seconds west 186.83 feet to the true place of beginning passing an iron pin found at 20.0 feet, containing one and nine hundredths (1.09) acres more or less.

Subject to the easements of Big B Road.

This description written from a survey made by L. Peter

Dinan, Registered Surveyor #5451, September 9,2013.

Fee Paid

DESCRIPTION

<u>APPROVED</u> MUSKINGUM COUNTY PLANNING COMMISSION DIRECTOR