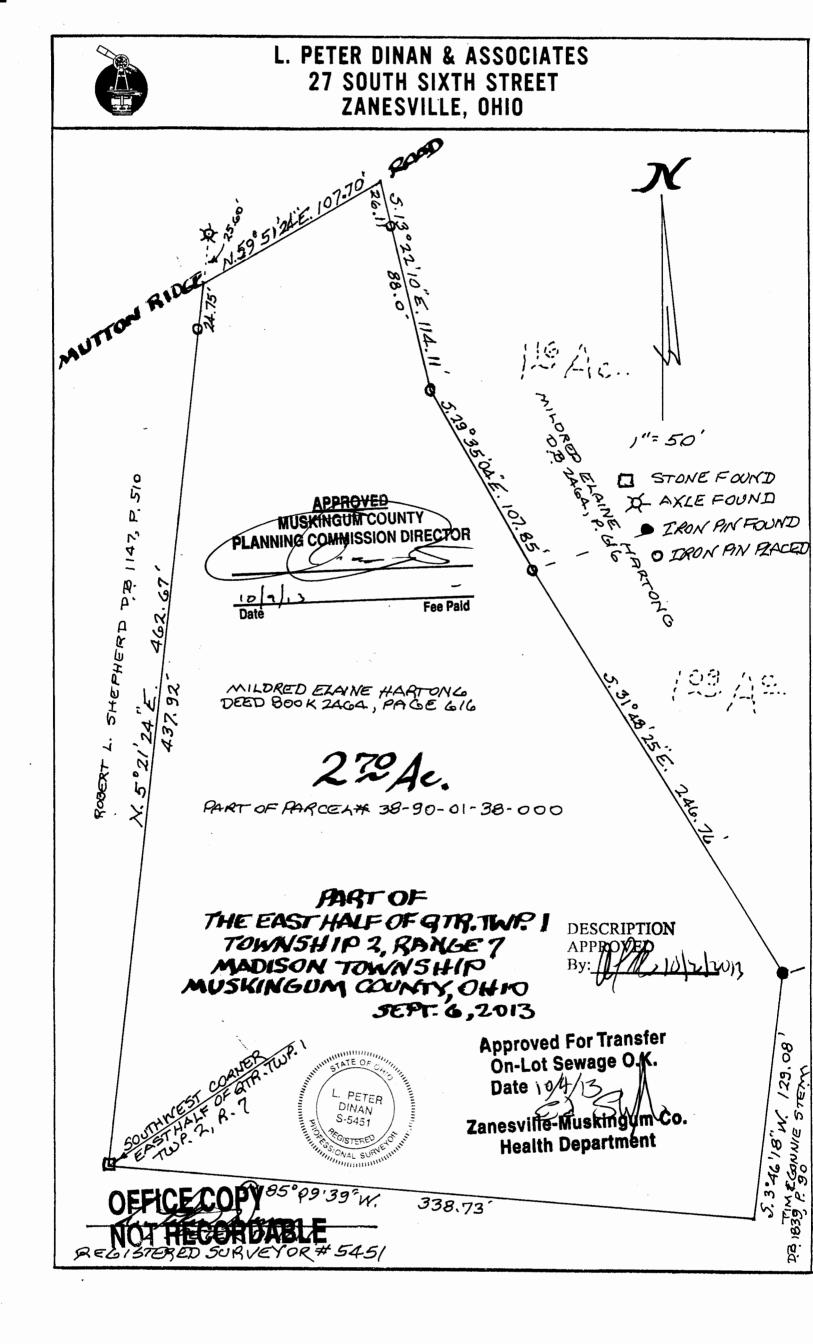

L. Peter Dinan & Associates 27 South Sixth Street P.O. Box 55, Zanesville, Ohio 43702-0055

Mildred Elaine Hartong 2.70 Acres Part of Parcel #38-90-01-38-000

Situated in the State of Ohio, County of Muskingum, Township of Madison.

Being a part of the East Half of Quarter Township 1, Township 2, Range 7 bounded and described as follows:

Beginning at an stone found at the southwest corner of the east half of Quarter Township 1, Township 2, Range 7; thence north 5 degrees 21 minutes 24 seconds east 462.67 feet to a point in the center of Mutton Ridge Road passing a iron pin set at 437.92 feet; thence along the center of Mutton Ridge Road north 59 degrees 51 minutes 24 seconds east 107.70 feet to a point; thence leaving said centerline south 13 degrees 22 minutes 10 seconds east 114.11 feet to an iron pin placed passing an iron pin placed at 26.11 feet; thence south 29 degrees 35 minutes 04 seconds east 107.85 feet to an iron pin placed; thence south 31 degrees 48 minutes 25 seconds east 246.76 feet to an iron pin found; thence south 3 degrees 46 minutes 18 seconds west 129.08 feet to a point; thence north 85 degrees 09 minutes 39 seconds west 338.73 feet to the place of beginning, containing two and seventy hundredths (2.70) acres more or less.

Subject to the easements of Mutton Ridge Road.

This description written from a survey made by L. Peter Dinan, Registered Surveyor #5451, September 9, 2013.

APPROVED MUSKINGUM COUNTY PLANNING COMMISSION DIRECTOR Date Fee Paid