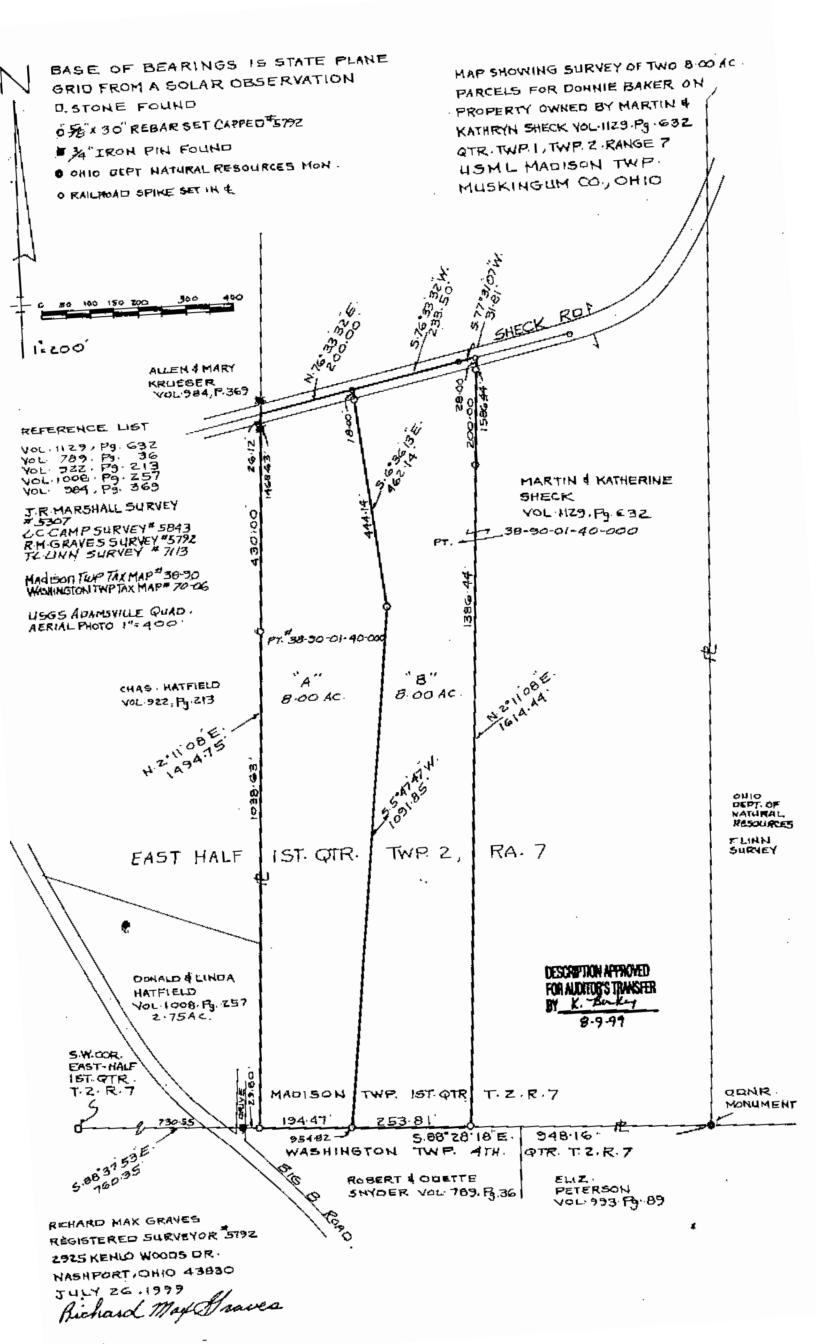

## Parcel "B" Part of Parcel No. 38-90-01-40-000

Situated in the State of Ohio, County of Muskingum, Township of Madison:

Being a part of the East Half of Quarter Township One (1), Township Two (2), Range Seven (7) of the United States Military Lands and part of property owned by Martin and Kathryn Sheck and Recorded in Deed Book 1129, Page 632 of the Muskingum County Deeds Records bounded and described as follows:

Commencing at a stone found at the southwest corner of the east half of said quarter Township 1; thence S 88° 37' 53" E (the base of bearings for this description is State Plane Grid from a Solar Observation) along the south line of said quarter Township a distance of 760.35 feet to an iron pin set; thence S 88° 28' 18" E along the south line of the grantors property and the north line of property owned by Robert and Odette Snyder (Vol. 789, pg. 36) and the south line of said east half of quarter Township a distance of 194.47 feet to an iron pin set at the true place of beginning of the following described parcel; thence continuing S 88° 28' 18" E along said line 253.81 feet to an iron pin set; thence N 2° 11' 08" E 1614.44 feet to a railroad spike set in the center of Sheck Road and passing through an iron pin set at 1386.44 feet and through an iron pin set at 1586.44 feet; thence S 77° 31' 07" W along the center of said road 31.81 feet to a railroad spike set; thence S 76° 33' 32" W along the center of said road 233.50 feet to a railroad spike set; thence S 6° 36' 13" E 462.14 feet to an iron pin set and pasaing through an iron pin set at 18.00 feet; thence S 5° 47' 47" W 1091.85 feet to the true place of beginning containing Eight and no hundredths (8.00) acres.

Part of Auditors Parcel No. 38-90-01-40-000.

Subject to all legal right-of-ways and easements on record.

All iron pins set are 5/8" x 30" rebar capped No. 5792.

This description was written July 26, 1999, from a Field Snrvey by Richard Max Graves, Registered Surveyor No. 5792.

DESCRIPTION APPROVED FOR AUDITOR'S TRANSFER BY K. Burky 6-9-99