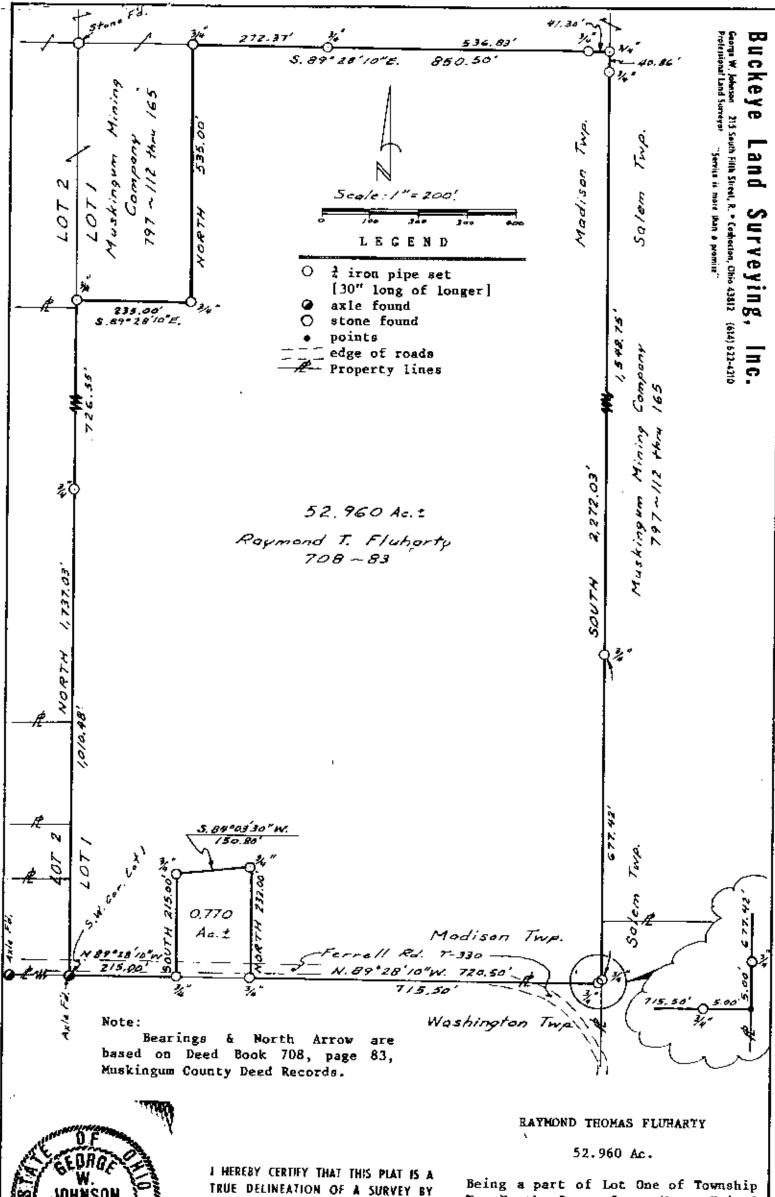

## RAYMOND THOMAS FLUHARTY 52.960 Ac.

Real Estate situated in the Township of Madison, in the County of Muskingum, and in the State of Onio and bounded and described as follows:

Being a part of Lot One of the First Quarter of Township Two North, Range Seven West, United States Military Lands and being more particularly described as follows:

Beginning at an axle found at the Southwest corner of said Lot One, said axle found being the TRUE PLACE OF BEGINNING of the land herein described;

thence, with the West line of said Lot One. North 1,737.03 feet to a  $\frac{2}{3}$  inch iron pipe set, passing a  $\frac{2}{3}$  inch iron pipe set at 1,010.48 feet;

thence, with the property line of Muskingum Mining Company, (D.B. 797, pg. 112), the following Three courses:

1. thence, S.89°28'10"E. 235.00 feet to a 2 inch iron pipe set;

2. thence, North 535.00 feet to a 7 inch iron pipe set;

3. thence, S.89°28'10"E. 850.50 feet to a 2 inch iron pipe set, passing Two 2 inch iron pipes set, one at 272.37 feet and one at 809.20 feet;

thence, with the East line of said Lot One and the East line of Madison Township, South 2,272.03 feet to a point, passing Three 2 inch iron pipes set, one at 40.86 feet, one at 1,589.51 feet and one at 2,267.03 feet;

thence, with the South line of said Lot One, N.89°28'10"W. 720.50 feet to a  $\frac{3}{4}$  inch iron pipe set, passing a  $\frac{3}{4}$  inch iron pipe set at 5.00 feet;

thence, thru the property of Raymond Thomas Fluharty, {D.B. 708, pg. 83}, the following Three courses:

1. thence, North 232.00 feet to a 2 inch iron pipe set;

2. thence, S.84°03'30"W. I50.80 feet to a 2 inch iron pipe set;

3. thence, South 215.00 feet to a & inch iron pipe set;

thence, with the South line of said Lot One, N.89°28'10"W. 215.00 feet to the TRUE PLACE OF BEGINNING containing 52.960 acres, more or less, including all public road right-of-ways and being subject to all easements of record.

The above bearings are based on Deed Book 708, page 83. Muskingum County Deed Records. All  $\frac{2}{3}$  inch iron pipes set are 30" long or longer.

Prior Deed Reference: Deed Book 708, page 83, Muskingum County Deed Records.