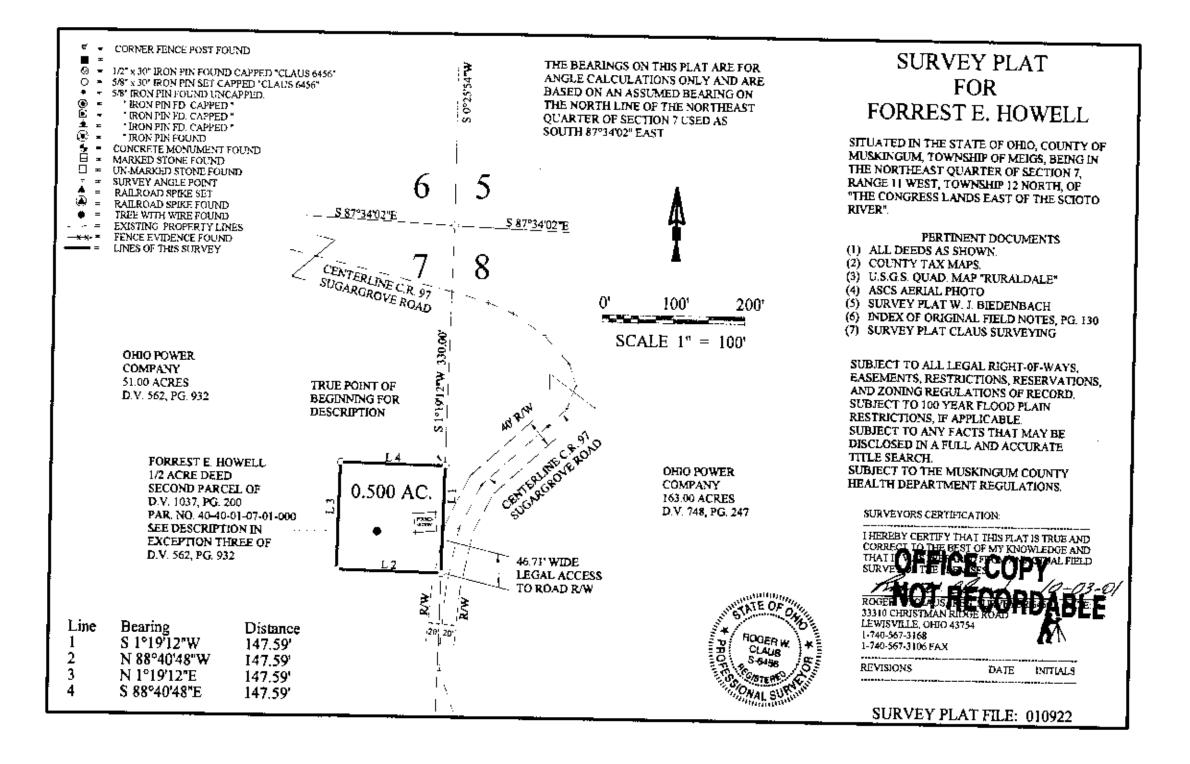

## DESCRIPTION OF 0.500 ACRE OLD SCHOOL LOT

Situated in the State of Ohio, County of Muskingum, Township of Meigs, being in the northeast quarter of Section 7, Range 11 West, Township 12 North, of "The Congress Lands East of The Scioto River", and being bounded and described as follows:

Commencing for Reference at an iron pin set at the northeast corner of Section 7 (Note: Reference bearing on the north line of the northeast quarter of Section 7 used as South 87°34'02" East.);

Thence, with the east line of Section 7, South 01°19′12" West a distance of 330.00 feet to an iron pin set, being <u>THE TRUE POINT OF BEGINNING</u> for this description;

Thence, from said Point of Beginning and continuing with the east line of Section 7, South 01°19'12" West a distance of 147.59 feet to an iron pin set,

Thence, leaving the section line, North 88°40'48" West a distance of 147.59 feet to an iron pin set;

Thence North 01°19'12" East a distance of 147.59 feet to an iron pin set,

Thence South 88°40'48" East a distance of 147,59 feet to The Point of Beginning;

Containing 0.500 acre, more or less, being all of Auditor's Parcel No. 40-40-01-07-01-000.

Subject to all legal right-of-ways, easements, restrictions, reservations, and zoning regulations of record.

Subject to Muskingum County Health Department regulations.

Subject to the right-of-way of County Road No. 97.

Subject to the 100-Year Flood Plain restrictions, if applicable.

All iron pins set are 5/8" x 30" rebar capped and labeled "Claus 6456".

The bearings in this description are for angle calculations only and are based on the north line of the northeast quarter of Section 7 used as South 87°34'02" East.

A plat of the above-described survey has been submitted for file at the County Engineer's Office.

The above description prepared by Roger W. Claus, Registered Surveyor No. 6456, based on an actual field survey of October 3, 2001; said survey being subject to any facts that may be disclosed in a full and accurate title search.

Prior deed: Deed Volume 1037, Page 200

Surveyor:

NOT RECONDABLE

Date

10-03-01

40-40-01-07-01

Description APPROVED
The Property of the Prope

PROGER W. A CLAUS S-6456 ONAL SURVIVIO