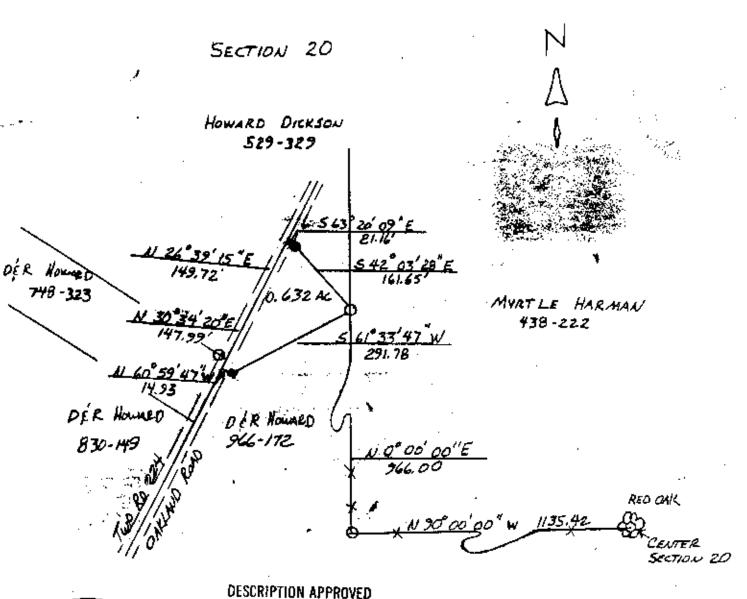

## in Andersoll gitte game Por Landons

Howard Dickson

Τo

D. & R. Howard

Being a parcel of land located in the northwest quarter of Section 20, Meigs Township, Muskingum County, Ohio, Township 12, Range 11, bounded and described as follows:

Beginning at the center of aforementioned Section 20 which point is marked by a 20 inch red oak tree; thence N 90°00'00" W, 1135.42' along the south line of said northwest quarter section to an iron pin (found); thence N 0°00'00" E. 966.00' along the west line of a tract of land in the name of Myrtle Harman Volume 438, Page 222 of the Muskingum County Deed Records to an iron pin (found) which is the true place of beginning for the tract of land intended to be described; thence S 61°33'47" W, 291.78' along the north line of a tract of land owned by D. & R. Howard Volume 966, Page 172 to a post (found); thence, N 60°59'47" W, 14.93' to a point in the center of Township Road No. 224 (Oakland Road); thence along the center of said road N 30°34'20" E, 147.99' to a point; thence N 26°39'15" E, 149.72' to a point; thence leaving the center of said road S  $63^{\circ}20'09$ " E, 21.16' to an iron pin (set); thence S  $42^{\circ}03'28$ " E, 161.65' to the point of beginning, containing 0.632 acres more or less, subject to all easements and rights of way.

This description is written from a survey completed by Philip C. Forshey, RLS 6999 on May 6, 1991. The above described tract is a subdivision of a tract of land owned by Howard Dickson, Volume 529, Page 329 of the Muskingum County Deed Records, Auditor's Parcel No. 40-00927.