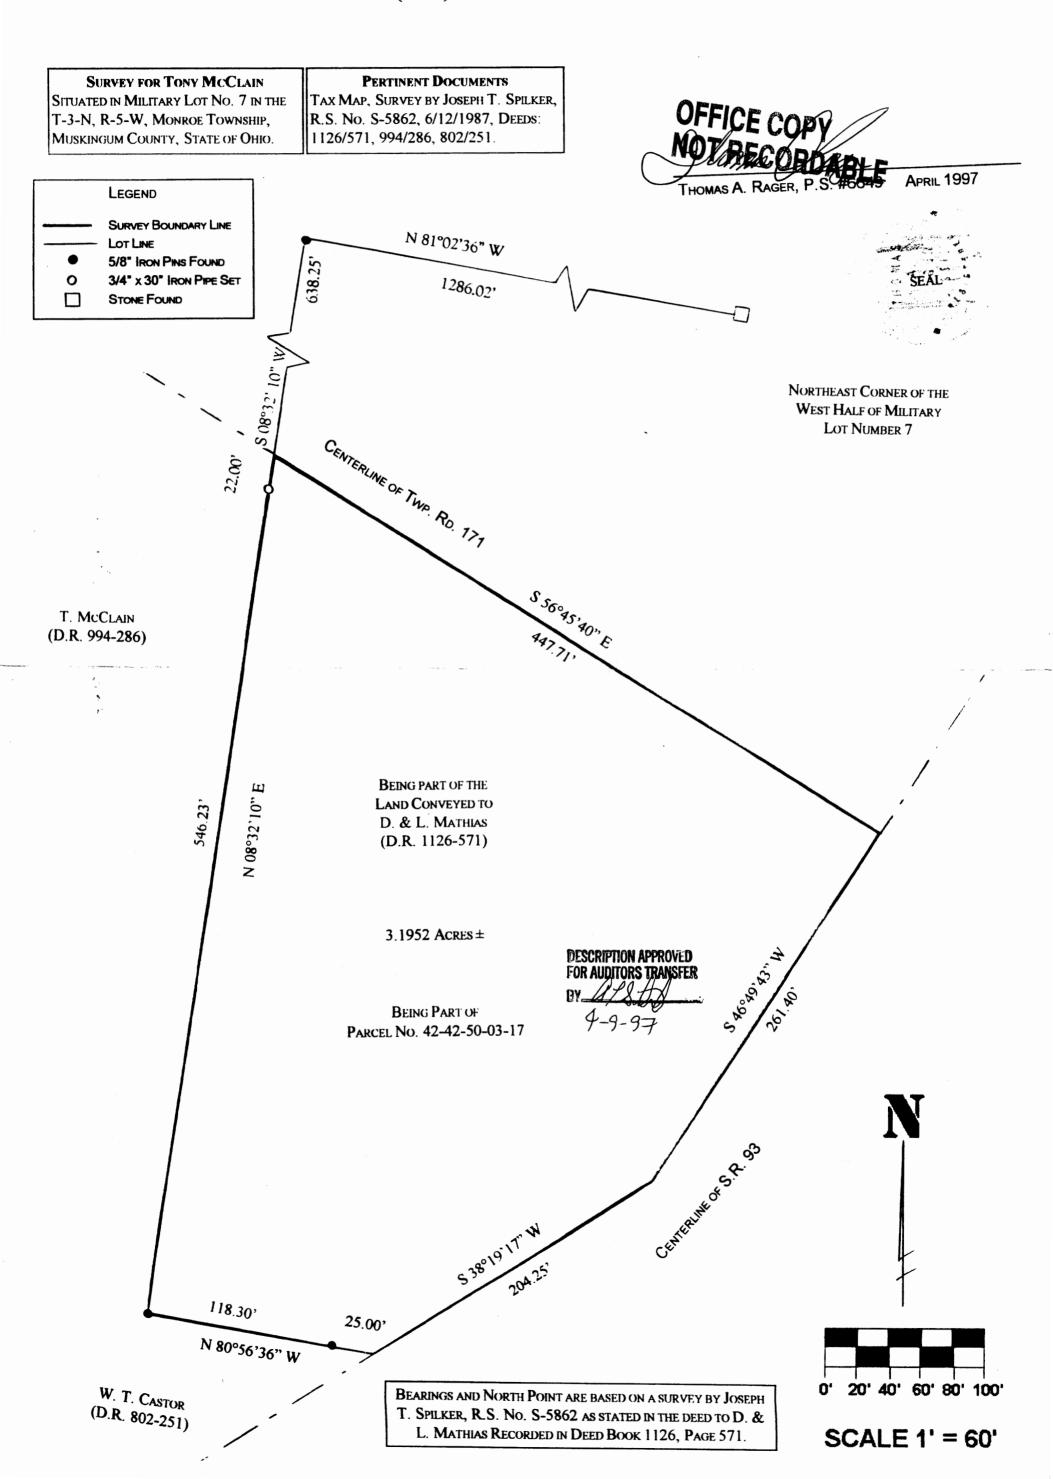

COMMENCING AT A FOUND STONE AT THE NORTHEAST CORNER OF THE WEST HALF OF SAID LOT NUMBER 7;

THENCE, N 81°02'36" W A DISTANCE OF 1286.02 FEET TO A FOUND PIN;

THENCE, S 08°32'10" W A DISTANCE OF 638.25 FEET TO A POINT IN THE CENTER OF TWP. RD. 171, AND BEING THE TRUE PLACE OF BEGINNING;

THENCE, S 56°45'40" E, A DISTANCE OF 447.71 FEET, WITH THE CENTERLINE OF TWP. RD 171, TO A POINT IN THE INTERSECTION OF TWP. RD. 171 AND S.R. 93;

THENCE, S 46°49'43" W, A DISTANCE OF 261.40 FEET, WITH THE CENTERLINE OF S.R. 93;

THENCE, \$ 38°19'17" W, A DISTANCE OF 204.25 FEET, WITH THE CENTERLINE OF \$.R. 93;

THENCE, N 80°56'36" W, A DISTANCE OF 143.30 FEET, WITH THE NORTH LINE OF A TRACT CONVEYED TO W. T. CASTOR BY A DEED RECORDED IN DEED BOOK 802, PAGE 251, TO A FOUND IRON PIN AND PASSING A FOUND IRON PIN AT 25.00 FEET;

THENCE, N 08°32'10" E, A DISTANCE OF 568.23 FEET, WITH THE EAST LINE OF A TRACT CONVEYED TO T. McClain by A DEED RECORDED IN DEED BOOK 994, PAGE 286, PASSING A 34 INCH X 30 INCHES IRON PIPE SET AT 546.23 FEET, TO A POINT IN THE CENTER OF TWP. RD. 171 AND BEING THE TRUE PLACE OF BEGINNING.

CONTAINING 3, 1952 ACRES ±, SUBJECT TO ANY VALID AND EXISTING, EASEMENTS, RIGHT OF WAYS, RESTRICTIONS, LEASES, AND OR CONDITIONS.

THE BEARINGS AND NORTH POINT USED IN THIS DESCRIPTION ARE BASED ON A SURVEY BY JOSEPH T. SPILKER, R.S. NO. S-5862 AS STATED IN THE DEED TO D. & L. MATHIAS RECORDED IN DEED BOOK 1126, PAGE 571. PERTINENT DOCUMENTS: TAX MAP, SURVEY BY JOSEPH T. SPILKER, R.S. NO. S-5862, DATED JUNE 12, 1987, DEEDS 1126/571, 994/286, 802/251.

SURVEY DESCRIPTION PREPARED BY LAND SURVEYORS OF AMERICA, INC.

THOMAS A. RAGER, P.S. #6649 APRIL 1997.

OFFICE COPY NOT RECORDABLE DESCRIPTION APPROVED FOR AUDITORS TRANSfest