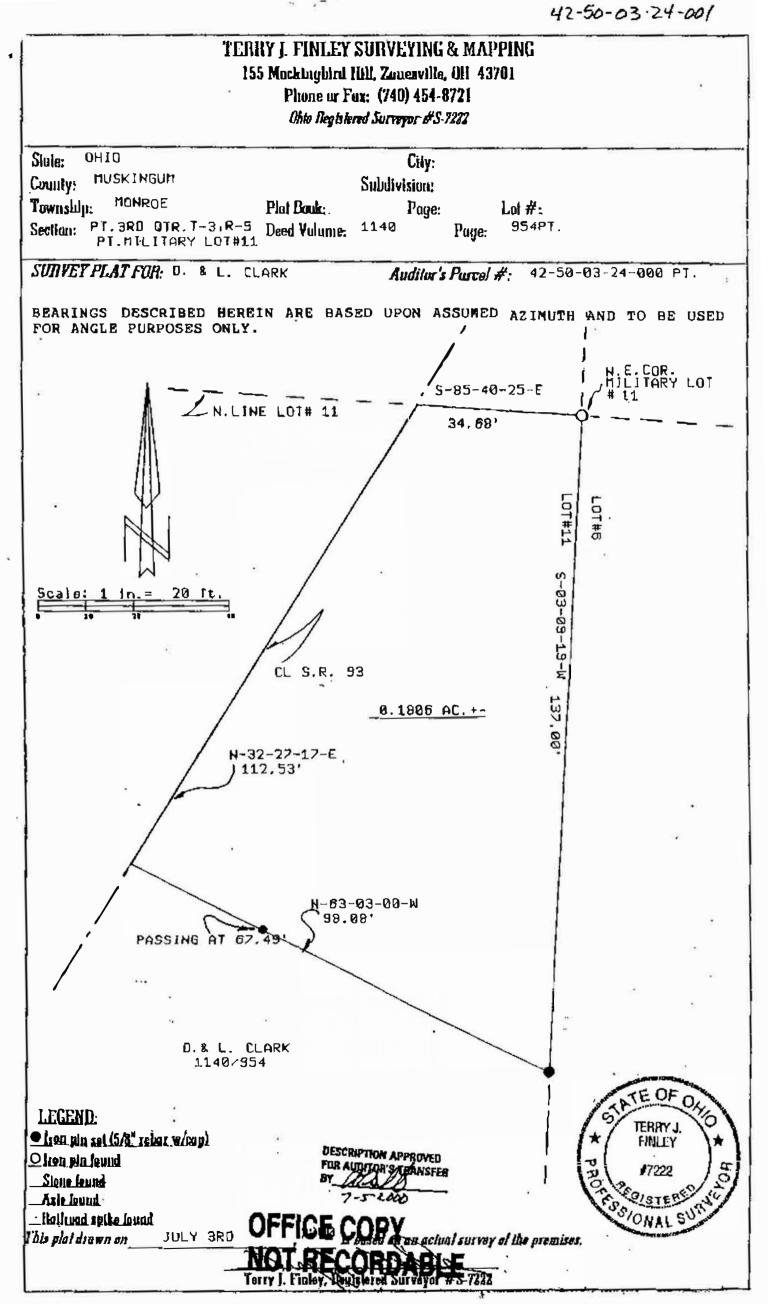

## LEGAL DESCRIPTION FOR D. & L. CLARK PROPERTY

SITUATED IN THE STATE OF OHIO, COUNTY OF MUSKINGUM, TOWNSHIP OF MONROE, AND BEING PART OF THE THIRD QUARTER, TOWNSHIP 3, RANGE 5, AND BEING PART OF MILITARY LOT #11, AND BEING PART OF THOSE LANDS INTENDED TO BE DESCRIBED IN DEED VOLUME 1140, PAGE 954; BEING FURTHER BOUNDED AND DESCRIBED AS FOLLOWS:

BEGINNING AT AN IRON PIN FOUND AT THE NORTHEAST CORNER OF SAID LOT #11, THENCE, SOUTH 03 DEGREES - 09 MINUTES - 19 SECONOS WEST, 137.00 FEET ALONG THE LOT LINE TO AN IRON PIN SET; THENCE, NORTH 63 DEGREES - 03 MINUTES - 00 SECONDS WEST, 98.08 FEET TO A POINT IN THE CENTER OF STATE ROUTE 93, PASSING AN IRON PIN SET AT 67.49 FEET; THENCE, ALONG SAID ROAD, NORTH 32 DEGREES - 27 MINUTES - 17 SECONDS EAST, 112.53 FEET TO A POINT ON THE NORTH LINE OF SAID LOT 11; THENCE, SOUTH 85 DEGREES - 40 MINUTES -25 SECONDS EAST, 34.68 FEET TO THE POINT OF BEGINNING, AND <u>CONTAINING</u> 0.1806 ACRES MORE OR LESS.

SUBJECT TO ALL LEGAL HIGHWAYS AND EASEMENTS OF RECORD.

BEARINGS DESCRIBED HEREIN ARE BASED UPON ASSUMED AZIMUTH AND TO BE USED FOR ANGLE PURPOSES ONLY

IRON PINS SET ARE 5/8" REBAR WITH YELLOW IDENTIFICATION CAP (FINLEY S-7222).

BEING PART OF AUDITOR'S PARCEL #42-50-03-24-000.

. . . . .

THIS DESCRIPTION, WRITTEN ON JULY 3, 2000, IS BASED ON AN ACTUAL SURVEY OF THE PREMISES BY TERRY J. FINLEY, OHIO DECISTERED SURVEYOR #S-7222.

TERRE DIN REGISTERED Condable