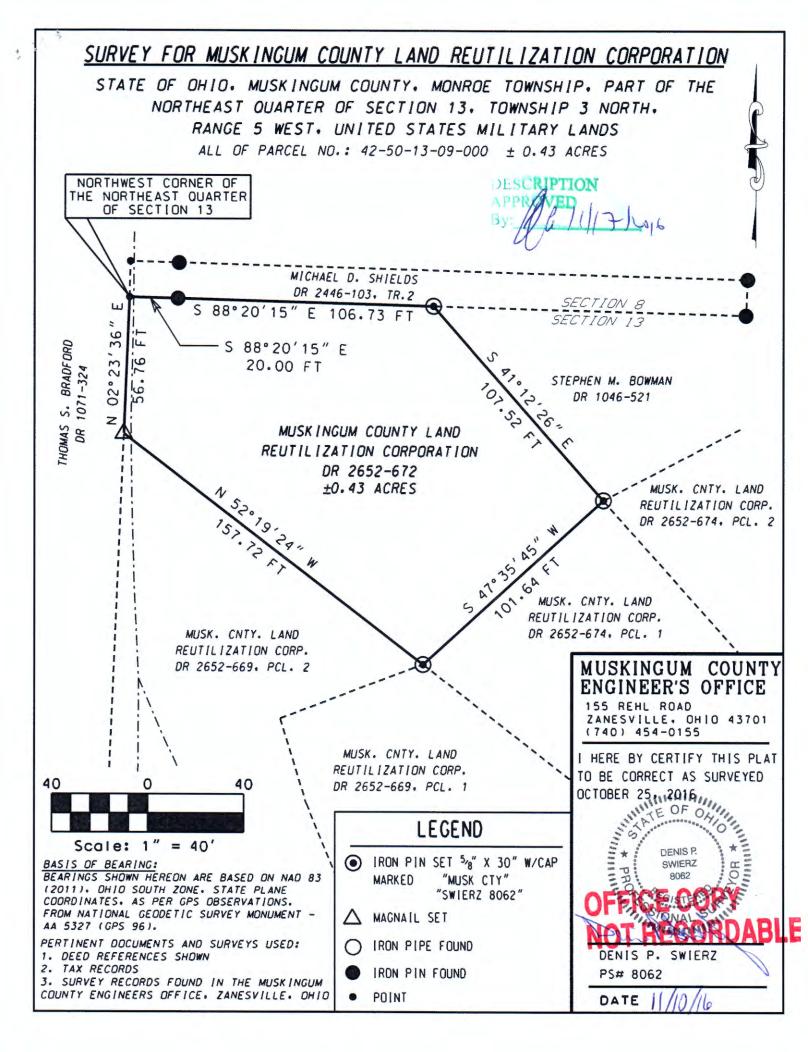

## Survey for Muskingum County Land Reutilization Corporation (0.43 Acres)

Being a part of land located in the State of Ohio, County of Muskingum, Township of Monroe, part of the northeast quarter of Section 13, Township 3 North, Range 5 West.

5

Being all of the lands conveyed to Muskingum County Land Reutilization Corporation in Deed Record 2652, page 672, bounded and described as follows:

**Beginning** at the northwest corner of the northeast quarter of Section 13, Township 3 North, Range 5 West;

thence along the north line of said northeast quarter of Section 13 South 88 degrees 20 minutes 15 seconds East 20.00 feet to an iron pin found;

thence continuing along the north line of said northeast quarter of Section 13 South 88 degrees 20 minutes 15 seconds East 106.73 feet to an iron pin set, being a corner of Stephen M. Bowman (DR 1046-521);

thence leaving north line of said northeast quarter of Section 13 and along Stephen M. Bowman (DR 1046-521) South 41 degrees 12 minutes 26 seconds East 107.52 feet to an iron pin set, being the north east corner of Muskingum County Land Reutilization Corporation (DR 2652-674, parcel 1);

thence leaving Stephen M. Bowman (DR 1046-521) and along Muskingum County Land Reutilization Corporation (DR 2652-674, parcel 1) South 47 degrees 35 minutes 45 seconds West 101.64 feet to an iron pin set, being the northwest corner of Muskingum County Land Reutilization Corporation (DR 2652-674, parcel 1) and the northeast corner of Muskingum County Land Reutilization Corporation (DR 2652-669, parcel 2);

thence along Muskingum County Land Reutilization Corporation (DR 2652-669, parcel 2) North 52 degrees 19 minutes 24 seconds West 157.72 feet to a magnail set in Parks Road (County Road 15), also being on the west line of the northeast quarter of Section 13;

thence along the west line of the northeast quarter of Section 13 North 02 degrees 23 minutes 36 seconds East 56.76 feet to the place of beginning containing 0.43 acres, more or less.

All of Parcel No.:  $42-50-13-09-000 \ (\pm 0.43 \text{ acres})$ 

This legal description was written by Denis P. Swierz based on a field survey completed October 2016 by Muskingum County Engineers' Office. The bearings in this description are based on the NAD 83(2011), Ohio South Zone, State Plane Coordinates, as per GPS observations from National Geodetic Survey Monument – AA 5327 (GPS 96).