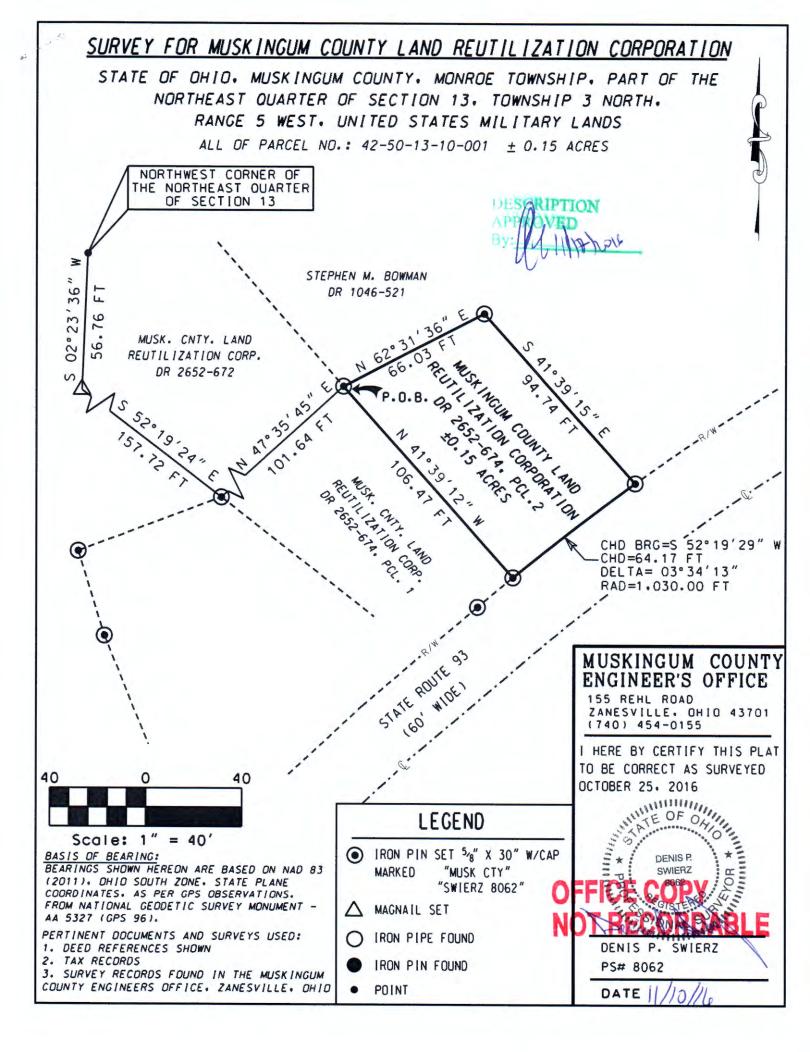

## Survey for Muskingum County Land Reutilization Corporation (0.15 Acres)

Being a part of land located in the State of Ohio, County of Muskingum, Township of Monroe, part of the northeast quarter of Section 13, Township 3 North, Range 5 West.

22

Being all of the lands conveyed to Muskingum County Land Reutilization Corporation in Deed Record 2652, page 674, parcel 2, bounded and described as follows:

Commencing at the northwest corner of the northeast quarter of Section 13, Township 3 North, Range 5 West;

thence along the west line of said northeast quarter of Section 13 South 02 degrees 23 minutes 36 seconds West 56.76 feet to a magnail set in Parks Road (County Road 15);

thence leaving the west line of said northeast quarter of Section 13 and along a line of Muskingum County Land Reutilization Corporation (DR 2652-672) South 52 degrees 19 minutes 24 seconds East 157.72 feet to an iron pin set;

thence along a line of Muskingum County Land Reutilization Corporation (DR 2652-672) North 47 degrees 35 minutes 45 seconds East 101.64 feet to an iron pin set, being a corner of Stephen M. Bowman (DR 1046-521), the place of beginning for this parcel;

thence along a line of Stephen M. Bowman (DR 1046-521) North 62 degrees 31 minutes 36 seconds East 66.03 feet to an iron pin set;

thence along another line of Stephen M. Bowman (DR 1046-521) South 41 degrees 39 minutes 15 seconds East 94.74 feet to an iron pin set on the north line of State Route 93 (60' wide);

thence along the north line of State Route 93 (60' wide) on a curve to the left having a radius of 1,030.00, ad delta angle of 03 degrees 34 minutes 13 seconds, a chord bearing and distance of South 52 degrees 19 minutes 29 seconds West 64.17 feet to an iron pin set, being the southeast corner of Muskingum County Land Reutilization Corporation (DR 2652-674, parcel 1);

thence leaving the north line of State Route 93 (60' wide) and along the east line of Muskingum County Land Reutilization Corporation (DR 2652-674, parcel 1) North 41 degrees 39 minutes 12 seconds West 106.47 feet to the place of beginning containing 0.15 acres, more or less.

All of Parcel No .: 42-50-13-10-001 (+ 0.15 acres)

This legal description was written by Denis P. Swierz based on a field survey completed October 2016 by Muskingum County Engineers' Office. The bearings in this description are based on the NAD 83(2011), Ohio South Zone, State Plane Coordinates, as per GPS observations from National Geodetic Survey Monument - AA 5327 (GPS 96).

Subject to all easements, right of ways, restrictions, reservations, etc.. of record and those that may be implied.

Date

DESCRIPTION