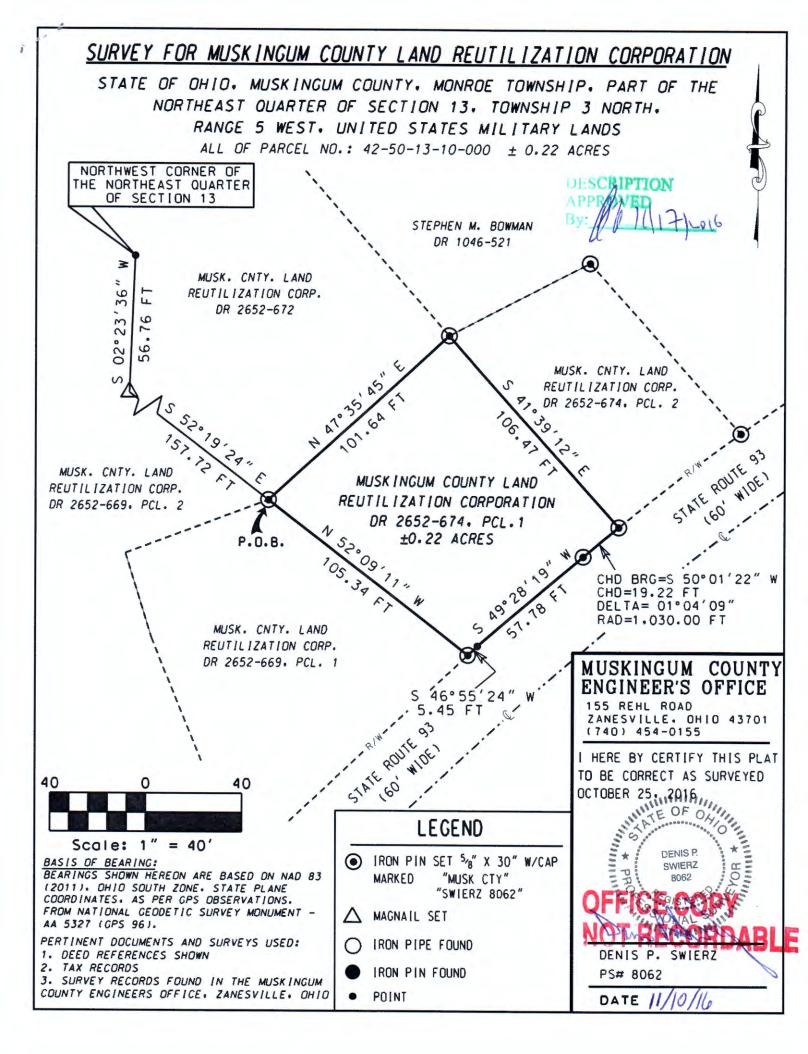

## Survey for Muskingum County Land Reutilization Corporation (0.22 Acres)

Being a part of land located in the State of Ohio, County of Muskingum, Township of Monroe, part of the northeast quarter of Section 13, Township 3 North, Range 5 West.

Being all of the lands conveyed to Muskingum County Land Reutilization Corporation in Deed Record 2652, page 674, parcel 1, bounded and described as follows:

**Commencing** at the northwest corner of the northeast quarter of Section 13, Township 3 North, Range 5 West;

thence along the west line of said northeast quarter of Section 13 South 02 degrees 23 minutes 36 seconds West 56.76 feet to a magnail set in Parks Road (County Road 15);

thence leaving the west line of said northeast quarter of Section 13 and along a line of Muskingum County Land Reutilization Corporation (DR 2652-672) South 52 degrees 19 minutes 24 seconds East 157.72 feet to an iron pin set, the **place of beginning** for this parcel;

thence along a line of Muskingum County Land Reutilization Corporation (DR 2652-672) North 47 degrees 35 minutes 45 seconds East 101.64 feet to an iron pin set;

thence along a line of Muskingum County Land Reutilization Corporation DR 2652-674, parcel 2) South 41 degrees 39 minutes 12 seconds East 106.47 feet to an iron pin set on the north line of State Route 93 (60' wide);

thence along the north line of State Route 93 (60' wide) on a curve to the left having a radius of 1,030.00, ad delta angle of 01 degrees 04 minutes 09 seconds, a chord bearing and distance of South 50 degrees 01 minutes 22 seconds West 19.22 feet to an iron pin set;

thence continuing on the north line of State Route 93 (60' wide) South 49 minutes 28 seconds 19 seconds West 57.78 feet to a point;

thence continuing along the north line of State Route 93 (60' wide) South 46 degrees 55 minutes 24 seconds West 5.45 feet to an iron pin set, being the southeast corner of Muskingum County Land Reutilization Corporation (DR 2652-669, parcel 1);

thence leaving the north line of State Route 93 and along Muskingum County Land Reutilization Corporation (DR 2652-669, parcel 1) North 52 degrees 09 minutes 11 seconds West 105.34 feet to the place of beginning containing 0.22 acres, more or less.

All of Parcel No.:  $42-50-13-10-000 \ (\pm 0.22 \text{ acres})$ 

This legal description was written by Denis P. Swierz based on a field survey completed October 2016 by Muskingum County Engineers' Office. The bearings in this description are based on the NAD 83(2011), Ohio South Zone, State Plane Coordinates, as per GPS observations from National Geodetic Survey Monument – AA 5327 (GPS 96).