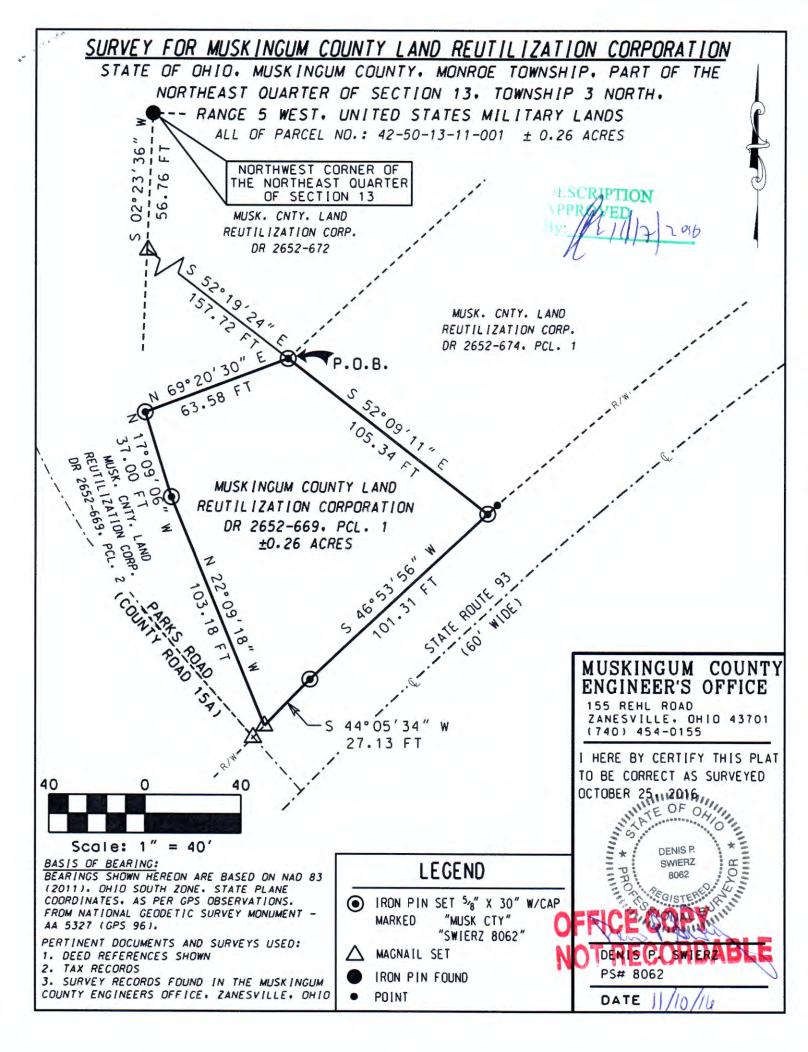

## Survey for Muskingum County Land Reutilization Corporation (0.26 Acres)

Being a part of land located in the State of Ohio, County of Muskingum, Township of Monroe, part of the northeast quarter of Section 13, Township 3 North, Range 5 West.

Being all of the lands conveyed to Muskingum County Land Reutilization Corporation in Deed Record 2652, page 669, parcel 1, bounded and described as follows:

Commencing at the northwest corner of the northeast quarter of Section 13, Township 3 North, Range 5 West;

thence along the west line of said northeast quarter of Section 13 South 02 degrees 23 minutes 36 seconds West 56.76 feet to a magnail set in Parks Road (County Road 15);

thence leaving the west line of said northeast quarter of Section 13 and along a line of Muskingum County Land Reutilization Corporation (DR 2652-672) South 52 degrees 19 minutes 24 seconds East 157.72 feet to an iron pin set, the place of beginning for this parcel;

thence along a line of Muskingum County Land Reutilization Corporation (DR 2652-674, parcel 1) South 52 degrees 09 minutes 11 seconds East 105.34 feet to an iron pin set on the north line of State Route 93 (60' wide);

thence along the north line of State Route 93 (60' wide) South 46 degrees 53 minutes 56 seconds West 101.31 feet to an iron pin set;

thence continuing along the north line of State Route 93 (60' wide) South 44 minutes 05 seconds 34 seconds West 27.13 feet to a magnail set in Parks Road (County Road 15A);

thence leaving the north line of State Route 93 and along Muskingum County Land Reutilization Corporation (DR 2652-669, parcel 2) the following three courses:

- 1. North 22 degrees 09 minutes 18 seconds West 103.18 feet to an iron pin set;
- 2. North 17 degrees 09 minutes 06 seconds West 37.00 feet to an iron pin set;
- 3. North 69 degrees 20 minutes 30 seconds East 63.58 feet to the place of beginning containing 0.26 acres, more or less.

All of Parcel No .: 42-50-13-11-001 (+ 0.26 acres)

SWIERZ

This legal description was written by Denis P. Swierz based on a field survey completed October 2016 by Muskingum County Engineers' Office. The bearings in this description are based on the NAD 83(2011), Ohio South Zone, State Plane Coordinates, as per GPS observations from National Geodetic Survey Monument - AA 5327 (GPS 96).

Subject to all easements, right of ways, restrictions, reservations, etc.. of record and those that may be implied.

eg. Surv. No. 8062