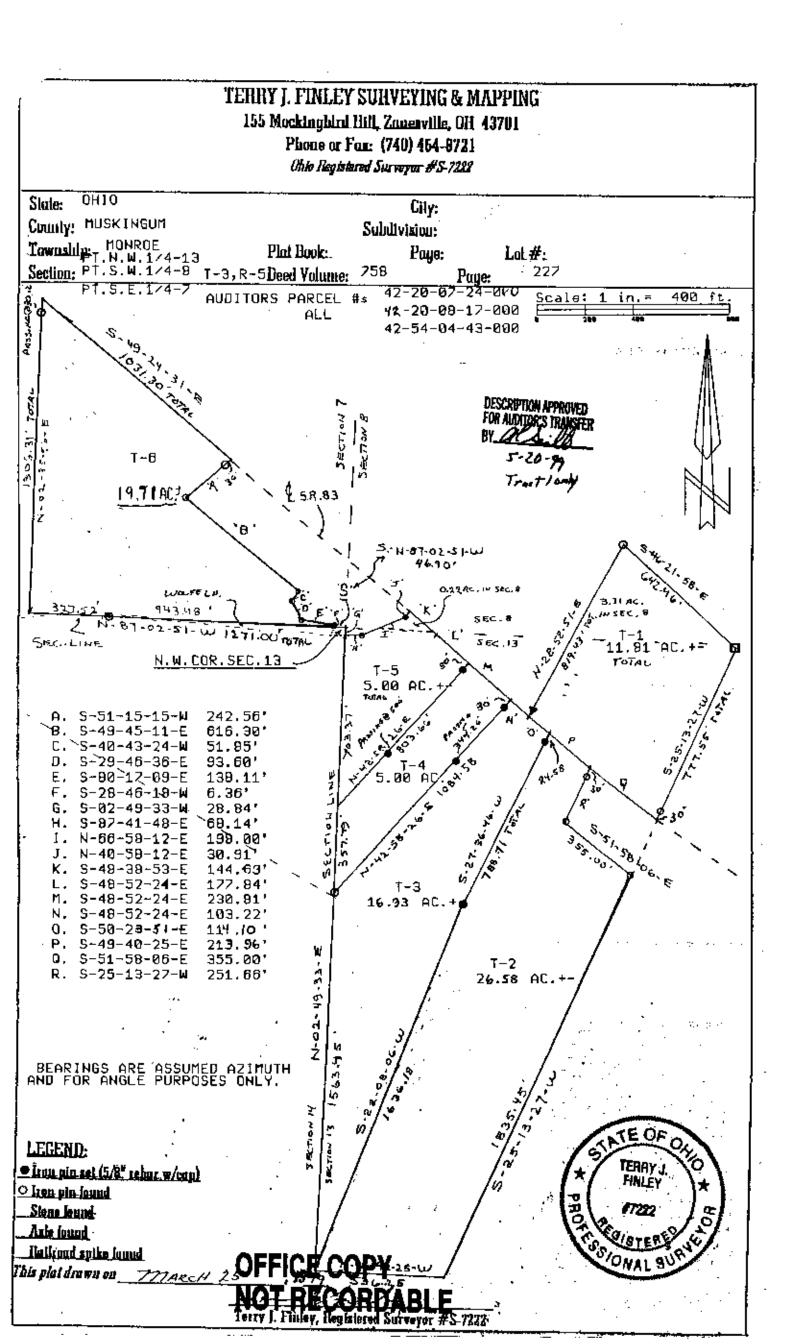

## TRACT 1

SITUATED IN THE STATE OF OHIO, COUNTY OF MUSKINGUM, TOWNSHIP OF MONROE, AND BEING PART OF THE SOUTHWEST QUARTER OF SECTION 8 AND BEING PART OF THE NORTHWEST QUARTER OF SECTION 13, TOWNSHIP 3, RANGE 5, AND BEING PART OF THOSE LANDS INTENDED TO BE DESCRIBED IN DEED VOLUME 758, PAGE 227; BEING FURTHER BOUNDED AND DESCRIBED AS FOLLOWS:

COMMENCING AT THE NORTHWEST CORNER OF SECTION 13, THENCE, SOUTH 02 DEGREES - 49 MINUTES - 33 SECONDS WEST, 28.84 FEET TO A POINT IN WOLFE LANE; THENCE, SOUTH 87 DEGREES - 41 MINUTES - 48 SECONDS EAST, 68.14 FRET TO AN IRON PIN FOUND; THENCE, NORTH 66 DEGREES - 58 MINUTES - 12 SECONDS EAST, 198.00 FEET TO AN IRON PIN FOUND; THENCE, NORTH 40 DEGREES - 58 MINUTES - 12 SECONDS EAST, 30.91 FEET TO A POINT IN THE CENTER OF STATE ROUTE #83; TRENCE, ALONG THE CENTERLINE THEREOF, THE FOLLOWING TWO (2) COURSES AND DISTANCES:

- 1) SOUTH 48 DEGREES 38 MINUTES 53 SECONDS EAST, 144.69 FEET TO A POINT:
- 2) SOUTH 48 DEGREES 52 MINUTES 24 SECONDS EAST, 511.87 FEET TO THE TRUE POINT OF BEGINNING FOR THE PARCEL HEREIN INTENDED TO BE DESCRIBED;

THENCE, LEAVING SAID STATE ROUTE, NORTH 28 DEGREES - 58 MINUTES - 51 SECONDS EAST, 819.43 FEET TO AN IRON PIN; THENCE, SOUTH 46 DEGREES - 21 MINUTES - 58 SECONDS EAST, 642.46 FEET TO A STONE; THENCE, SOUTH 25 DEGREES - 13 MINUTES - 27 SECONDS WEST, 777.55 FEET TO A POINT IN THE CENTER OF AFORESAID STATE ROUTE, PASSING AN IRON PIN FOUND AT 747.55 FEET; THENCE, ALONG THE CENTERLINE THEREOF, THE FOLLOWING THREE (3) COURSES AND DISTANCES:

- 1) NORTH 51 DEGREES 58 MINUTES 06 SECONDS WEST, 355.00 FEET TO A POINT;
- 2) NORTH 49 DEGREES 40 MINUTES 25 SECONDS WEST, 213.96 FEET TO A
- POINT:
  3) NORTH 50 DEGREES 23 MINUTES 51 SECONDS WEST, 114.10 FEBT TO THE POINT OF BEGINNING, AND CONTAINING 11.81 ACRES MORE OR LESS, OF WHICH 3.31 ACRES LIES IN THE SOUTHWEST QUARTER OF SECTION 8, AND 8.50 ACRES LIES IN THE NORTHWEST QUARTER OF SECTION 13.

SUBJECT TO ALL LEGAL HIGHWAYS AND EASEMENTS OF RECORD.

BEARINGS DESCRIBED HEREIN ARE BASED UPON ASSUMED AZIMUTH AND TO BE USED FOR ANGLE PURPOSES ONLY.

BEING ALL OF AUDITOR'S PARCEL #42-20-08-17-000. 3.3(2)