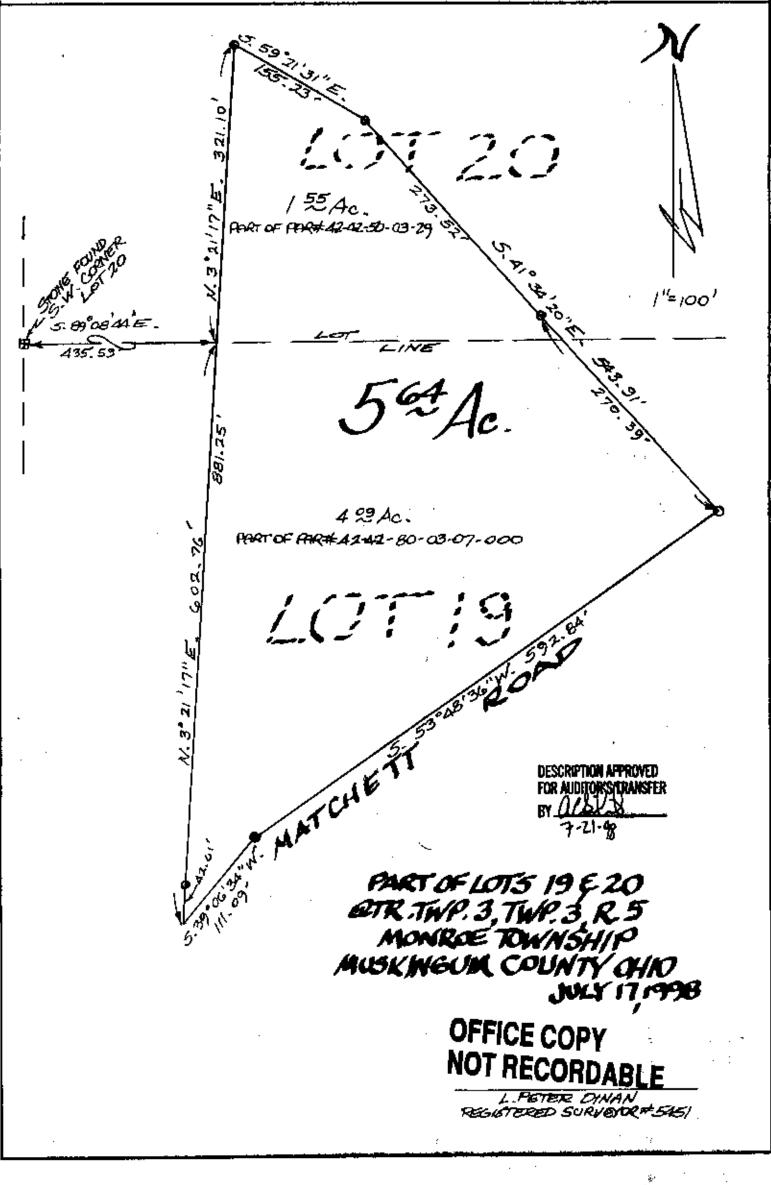

## L. Peter Dinan & Associates

27 South Stxth Street P.O. Box 55, Zanesville, Ohio 43702-0055

SURVEYING & MAPPING

Marie E. Matthews Et. Al. Description For Conveyance 5.64 Acres Part of Parcel #42-42-50-03-29-000 (1.55 Acres) #42-42-80-03-07-000 (4.09 Acres)

Situated in the State of Ohio, County of Muskingum, Township of Monroe.

Being a part of Lots 19 and 20 in Quarter Township 3, Township 3, Range 5 bounded and described as follows:

Commencing at a stone found at the southwest corner of said Lot 20; thence along the south line of said Lot 20 south 89 degrees 08 minutes 44 seconds east 435.53 feet to the true place of beginning of the premises herein intended to be described; thence north 3 degrees 21 minutes 17 seconds east 321.10 feet to an iron pin; thence south 59 degrees 21 minutes 31 seconds east 155.23 feet to an iron pin; thence south 41 degrees 34 minutes 20 seconds east 543.91 feet to an iron pin in the center of Matchett Road; thence along said centerline south 53 degrees 48 minutes 36 seconds west 592.84 feet to a point; thence continuing along said centerline south 39 degrees 06 minutes 34 seconds west 111.09 feet to a point; thence leaving said road north 3 degrees 21 minutes 17 seconds east 602.76 feet to the true place of beginning, containing five and sixtyfour hundredths (5.64) acres more or less.

Subject to the easements of Matchett Road.

This description written from a survey made by L. Peter Dinan, Registered Surveyor #5451, July 19, 1998.

OFFICE COPY NOT RECORDABLE

DESCRIPTION APPROVED FOR AND THAT FRANSFER BY AT 7.21.98