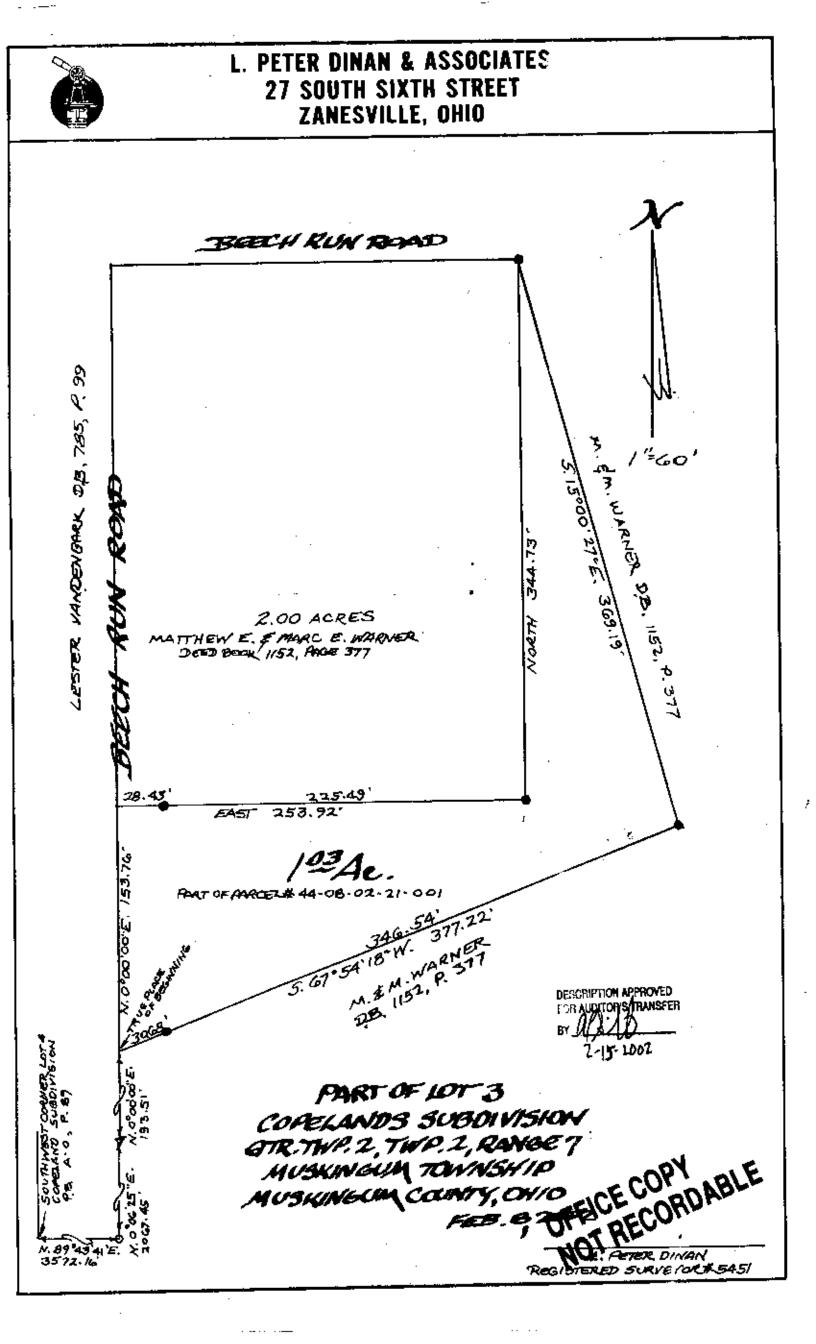

Situated in the State of Ohio, County of Muskingum, Township of Muskingum.

Being a part of Lot 3 in Copelands Subdivision as recorded in Plat Book A-O, Page 89 in Quarter Township 2, Township 2, Range 7 bounded and described as follows:

Commencing at the southwest corner of Lot 4 in Copelands Subdivision; thence north 89 degrees 43 minutes 41 seconds east 3572.16 feet to an iron pin; thence north 0 degrees 06 minutes 25 seconds east 2067.45 feet to a point; thence north 0 degrees east 193.51 feet to the true place of beginning of the premises herein intended to be described; thence north 0 degrees east 153.76 feet to the southwest corner of a 2 acre parcel conveyed to Matthew E. and Marc E. Warner by deed recorded in Deed Book 1152, Page 377; thence along the south line of said 2 acre parcel east 253.92 feet to an iron pin found at the southeast corner of said 2 acre parcel; thence along the east line of said 2 acre parcel north 344.73 feet to an iron pin found at the northeast corner of said 2 acre parcel; thence south 15 degrees 00 minutes 27 seconds east 369.19 feet to an iron pin; thence south 67 degrees 54 minutes 18 seconds west 377.22 feet to the true place of beginning, containing one and three hundredths (1.03) acres more or less.

Subject to the easements of Beech Run Road.

This description written from a survey made by L. Peter Dinan, Registered Surveyor #5451, February 11, 2002.

DESCRIPTION APPROVED FOR AUDITOR'S TRANSFER 2-15-2002