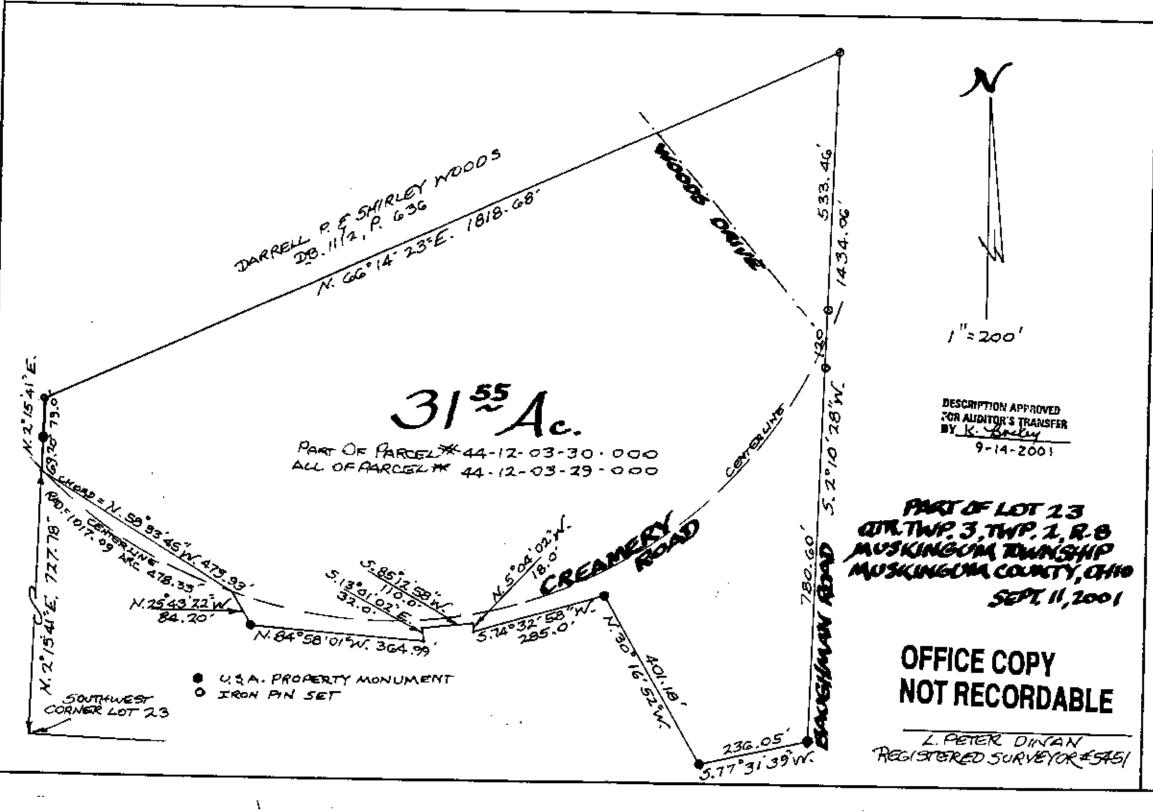

## L. Peter Dinan & Associates

27 South Sixth Street
P.O. Box 55, Zanesville, Ohio 43702-0055

SNR

Description For Conveyance 31.55 Acres Part of Parcel #44-12-03-30-000 All of Parcel #44-12-03-29-000

Situated in the State of Ohio, County of Muskingum, Township of Muskingum.

Being a part of Lot 23 in Quarter Township 3, Township 2, Range 8 bounded and described as follows:

Commencing at the southwest corner of Lot 23; thence along the west line of Lot 23 north 2 degrees 15 minutes 41 seconds east 727.78 feet to a point in the center of Creamery Road and the true place of beginning of the premises herein intended to be described; thence continuing along the west line of Lot 23 north 2 degrees 15 minutes 41 seconds east 69.20 feet to a U.S.A. property monument; thence continuing north 2 degrees 15 minutes 41 seconds east 79.0 feet to an iron pin; thence north 66 degrees 14 minutes 23 seconds east 1818.68 feet to an iron pin on the east line of Lot 23; thence along the east line of Lot 23 south 2 degrees 10 minutes 28 seconds west 1434.06 feet to a U.S.A. property monument; thence along the property line of the U.S.A. the following seven (7) courses and distances south 77 degrees 31 minutes 39 seconds west 236.05 feet to a U.S.A. property monument; thence north 30 degrees 16 minutes 52 seconds west 401.18 feet to a U.S.A. property monument; thence south 74 degrees 32 minutes 58 seconds west 285.0 feet to a point; thence north 5 degrees 04 minutes 02 seconds west 18.0 feet to a point; thence south 85 degrees 12 minutes 58 seconds west 110.00 feet to a point; thence south 85 degrees 12 minutes 58 seconds west 110.00 feet to a point; thence south 84 degrees 84 minutes 22 seconds west 64.20 feet to a point; thence north 84 degrees 84 minutes 01 seconds west 364.99 feet to a U.S.A. property monument; thence north 25 degrees 43 minutes 22 seconds west 64.20 feet to a point in the center of Creamery Road; thence along the center of said road on a curve to the right having a radius of 1017.09 feet an arc length of 478.33 feet (the chord of which bears north 58 degree 33 minutes 45 seconds west 473.93 feet) to the true place of beginning, containing thirty-one and fifty-five hundredths (31.55) acres more or less, subject to the easements of Creamery Road, Baughman Road and Woods Road.

This description written from a survey made by L. Peter Dinan, Registered Surveyor #5451, September 13, 2001.

OFFICE COPY NOT RECORDABLE

DESCRIPTION APPROVED FOR AUDITOR'S TRANSFER BY K. BACKY 9-14-2001