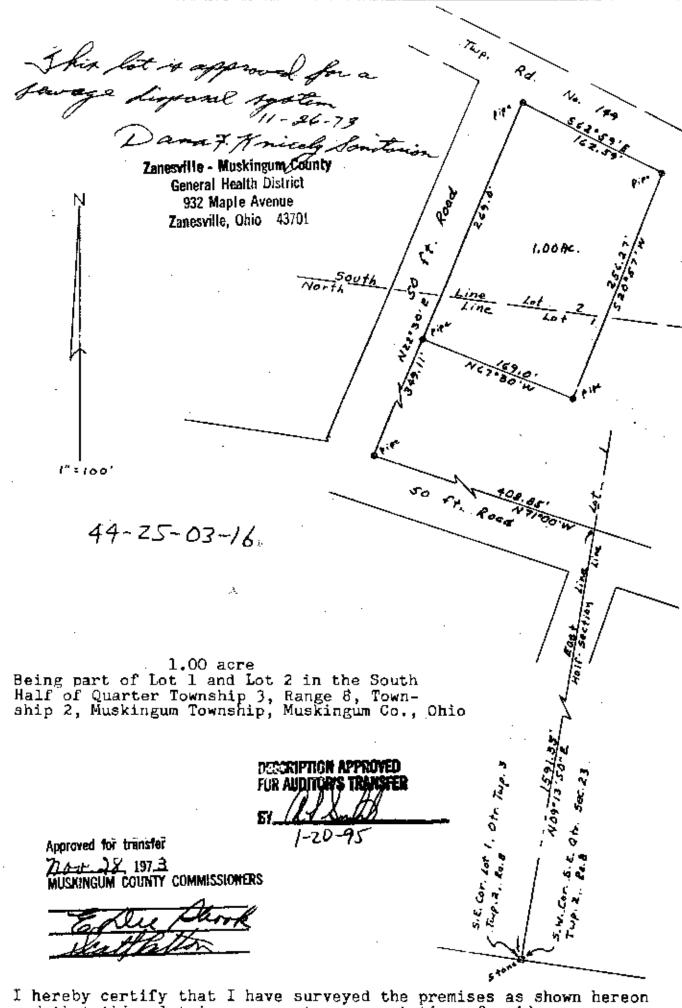

Being an undivided one-half interest in the following:

Situated in the County of Muskingum, State of Ohio, Township of Muskingum, bounded and described as follows:

Being a part of Lot 1 and Lot 2 in the south half of Quarter Township 3, Range 8, Township 2, and commencing, for reference, at an existing stone at the southwest corner of the southeast quarter of Section 23, Township 2, Range 8; thence North 09 degrees 13 minutes 50 seconds East along the half-section line and the east line of said Lot 1 a distance of 1591.35 feet to a point on the northerly line of a 50 foot road; thence along said northerly line North 71 degrees 00 minutes West 408.85 feet to an iron pipe; thence North 22 degrees 30 minutes East along the easterly line of a 50 foot road 349.11 feet to an iron pipe and being the True Place of Beginning of the premises herein intended to be conveyed; thence continuing along said easterly line North 22 degrees 30 minutes East 269.0 feet to an iron pipe on the southerly line of Twp. Road No. 149; thence along said southerly line South 62 degrees 59 minutes East 162.59 feet to an iron pipe; thence South 20 degrees 57 minutes West 256.27 feet to an iron pipe; thence North 67 degrees 30 minutes West 169.0 feet to the True Place of Beginning containing 1.00 acre, more or less.

The property conveyed in this deed is subject to the restrictions set forth in Vol. 1087, Page 99, of the Muskingum County Deed Records as though fully rewritten herein.

This description prepared by Jerry L. Gamble, Registered Surveyor No. 5737, from a survey by the same in November, 1973.

Auditor's Parcel Number: 44-25-03-16

OFFICE COPY PESCEIPTECH APPROVED NOT RECORDABLE

BY AUDITOR'S TRANSFER

I hereby certify that I have surveyed the premises as shown hereon and that this plat is a correct representation of said survey.

DATE: //

Jerry Lee Gamble, Reg. Surv. 5737