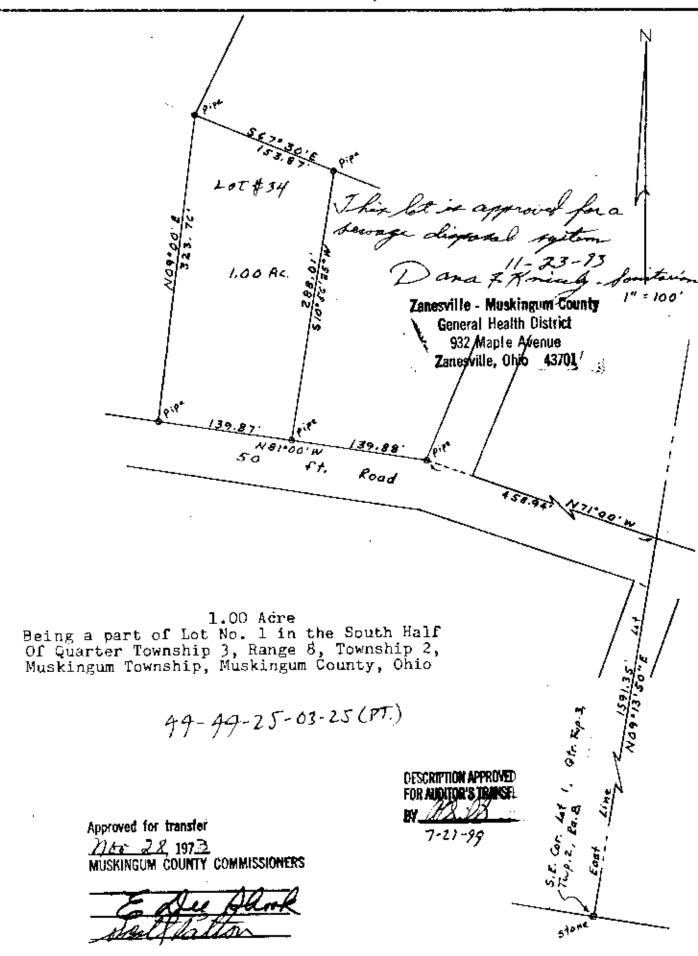

Situated in the County of Muskingum, State of Ohio, Township of Muskingum, bounded and described as follows:

Being a part of Lat 1 in the South half of Quarter Township 3, Range 8, Township 2 and commencing, for reference, at an existing stone at the southeast corner of said Lot 1; thence North 09 degrees 13 minutes 50 seconds East along the half-section and said Lot 1 a distance of 1591.35 feet to a point on the northerly line of a 50 foot road; thence along said northerly line North 71 degrees 00 minutes West 458.94 feet to an iron pipe; thence North 81 degrees 00 minutes West along the northerly line of said road 139.88 feet to an iron pipe and being the True Place of Beginning of the premises herein intended to be conveyed; thence along said northerly line North 81 degrees 00 minutes West 139.87 feet to an iron pipe; thence North 09 degrees 00 minutes East 323.76 feet to an iron pipe; thence South 67 degrees 30 minutes East 153.87 feet to an iron pipe; thence South 10 degrees 56 minutes 25 seconds west 288.01 feet to the True Place of Beginning containing 1.00 acre, more or less.

Being Auditor's Parcel Number: 44-44-25-03-25 (9T.)

The property conveyed in this deed is subject to the restrictions set forth in Vol. 1087, Page 99, of the Muskingum County Deed Records as though fully rewritten herein.

This description prepared by Jerry L. Gamble, Registered Surveyor No. 5737, from a survey by the same in November, 1973.

By virtue of this instrument, an undivided ½ interest of the real property described herein is conveyed by RICHARD B. KREUTER, TRUSTEE OF THE RICHARD B. KREUTER REVOCABLE TRUST DATED DECEMBER 31, 1991 and an undivided ½ interest of the real property described herein is conveyed by BEATRICE E. KREUTER, TRUSTEE OF THE BEATRICE E. KREUTER REVOCABLE TRUST DATED DECEMBER 31, 1991.