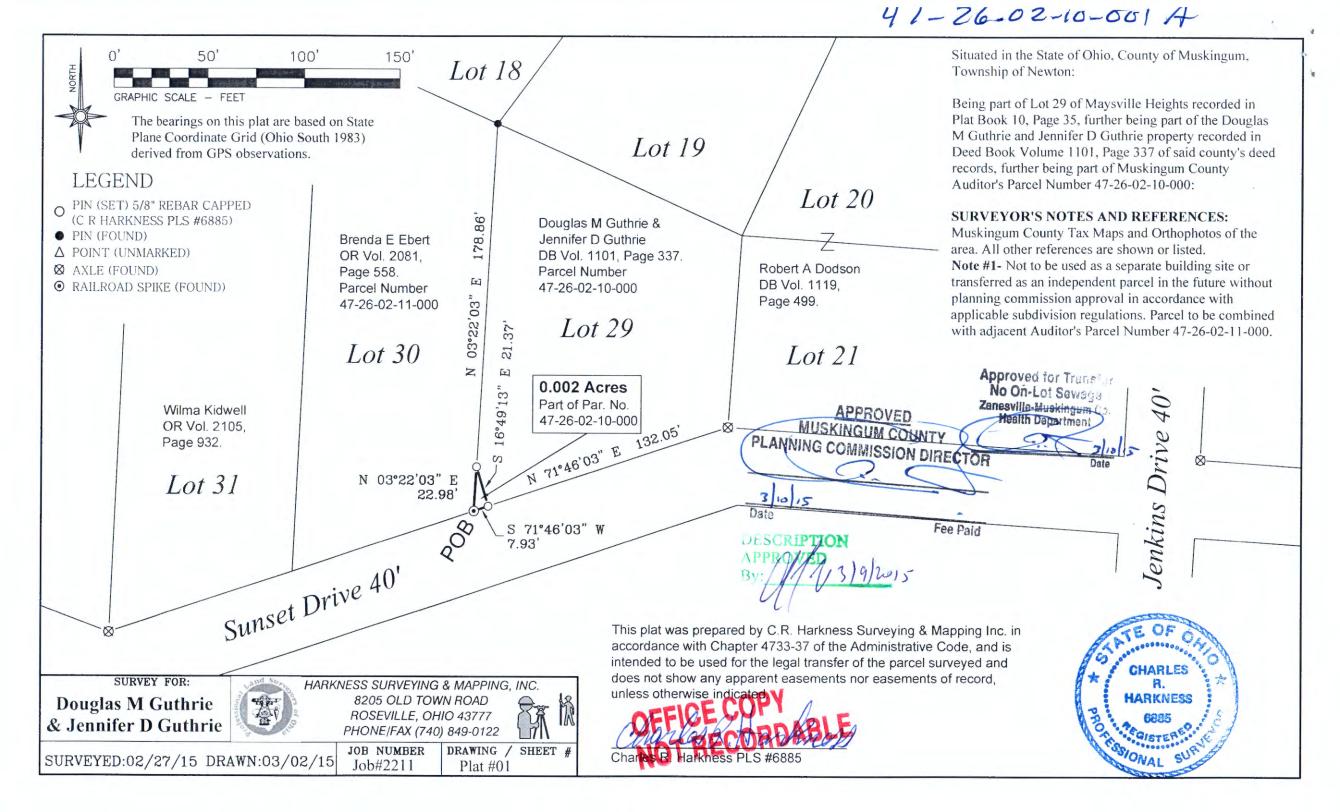

47-26-02-10-001

## DESCRIPTION OF SURVEY FOR DOUGLAS M GUTHRIE & JENNIFER D GUTHRIE JOB#2211

Situated in the State of Ohio, County of Muskingum, Township of Newton:

Being part of Lot 29 of Maysville Heights recorded in Plat Book 10, Page 35, further **being part of** the Douglas M Guthrie and Jennifer D Guthrie property recorded in **Deed Book Volume 1101, Page 337** of said county's deed records, further **being part of** Muskingum County **Auditor's Parcel Number 47-26-02-10-000,** and more particularly described as follows;

Beginning at a railroad spike (found) at the common corner for Lots 29 and 30 of said Maysville Heights, further being on the North right of way of Sunset Drive;

- **#1-** THENCE North 03 degrees 22 minutes 03 seconds East 22.98 feet leaving said Sunset Drive and along said lots to an iron pin (set);
- #2- THENCE South 16 degrees 49 minutes 13 seconds East 21.37 feet crossing said Lot 29 and Guthrie property to an iron pin (set) on the the North line of said Sunset Drive;
- **#3-** THENCE South 71 degrees 46 minutes 03 seconds West 7.93 feet along said Lot 29 and Sunset Drive to the place of beginning, containing 0.002 acres.

Not to be used as a separate building site or transferred as an independent parcel in the future without planning commission approval in accordance with applicable subdivision regulations. Parcel to be combined with adjacent Auditor's Parcel Number 47-26-02-11-000.

The bearings within this description are based on State Plane Coordinate Grid (Ohio South 1983) derived from GPS Observations. Iron pins (set) are 5/8" rebar with identification caps (C.R.Harkness P.L.S.6885).

This description was written by Charles R. Harkness Professional Land Surveyor #6885 from an actual survey completed on February 27, 2015 in accordance with Chapter 4733-37 of the Administrative Code, and is intended to be used for the legal transfer of the property described and does not intend to describe any apparent easements nor easements of record, unless otherwise indicated.

PPROVED MUSKINGUM COUNTY LANNING COMMISSION DIRECTOR 3/10 Date Fee Paid