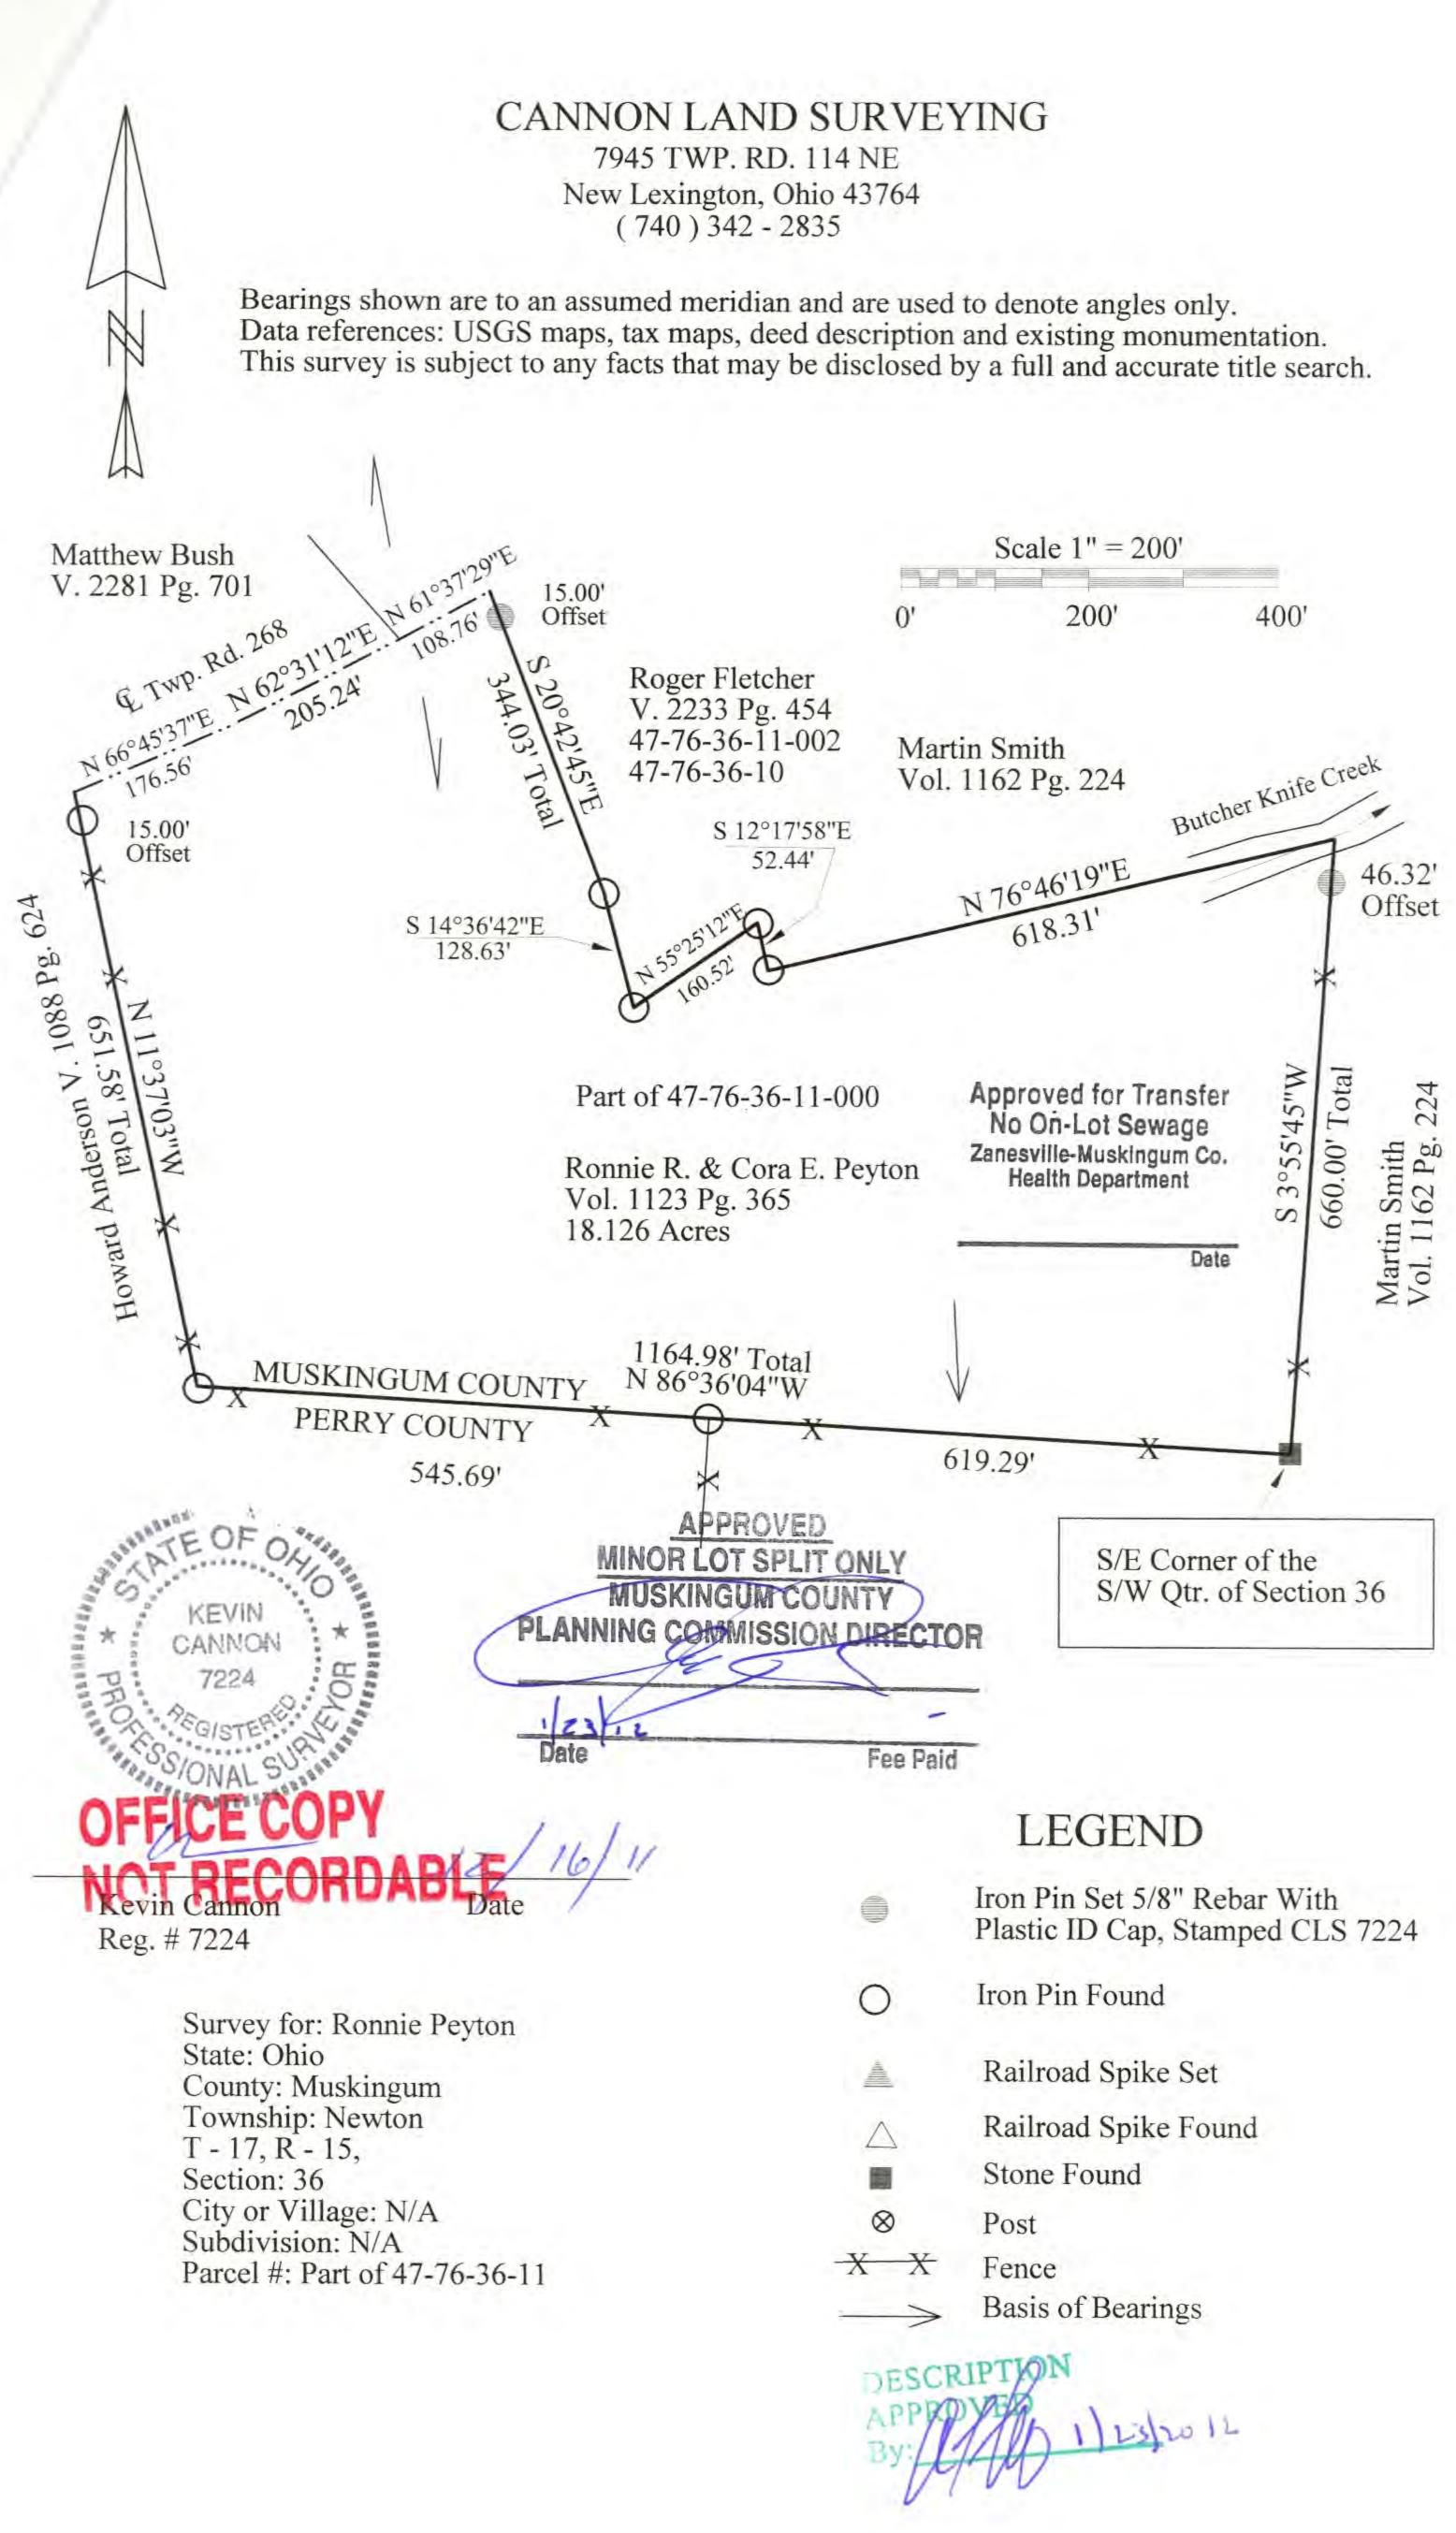

## CANNON LAND SURVEYING 7945 TWP. RD. 114 NE NEW LEXINGTON, OHIO 43764

Situated in the State of Ohio, County of Muskingum, Township of Newton, T- 17, R- 15, being a part of Ronnie R. & Cora E. Peyton Vol. 1123 pg. 365, being part of Section 36, and more particularly described as follows:

Beginning at a stone at the Southeast Corner of the Southwest Quarter of Section 36; thence along the Muskingum & Perry County Line North 86Degrees 36 Minutes 04 Seconds West 1164.98 feet to an iron pin found, passing an iron pin found at 619.29 feet; thence North 11 Degrees 37 Minutes 03 Seconds West 651.58 feet to a point in the centerline of Twp. Rd. 268, passing an iron pin found at 636.58 feet; thence along said centerline the next 3 courses to points: North 66 Degrees 45 Minutes 37 Seconds East 176.56 feet; thence North 62 Degrees 31 Minutes 12 Seconds East 205.24 feet; thence North 61 Degrees 37 Minutes 29 Seconds East 108.76 feet; thence leaving said centerline South 20 Degrees 42 minutes 45 Seconds East 344.03 feet to an iron pin found, passing an iron pin set at 15.00 feet; thence South 14 Degrees 36 Minutes 42 Seconds East 128.63 feet to an iron pin found; thence North 55 Degrees 25 Minutes 12 Seconds East 160.52 feet to an iron pin found; thence South 12 Degrees 17 Minutes 58 Seconds East 52.44 feet to an iron pin found; thence North 76 Degrees 46 Minutes 19 Seconds East 618.31 feet to a point in Butcher knife Creek; thence South 03 Degrees 55 Minutes 45 Seconds West 660.00 feet to the place of beginning, containing 18.126 acres, more or less, subject to all legal highways and easements.

See plat attached.

Subject to Twp. Rd. 268 R/W.

Iron pins set are 5/8 inch rebar 30 inches long, with plastic ID caps.

Bearings are based on the South Line of Section 36 as being North 86 Degrees 36 Minutes 04 Seconds West. PAT+ of PATCEL NUMBER: 47-76-36-11-000

This description was written from a survey made by Kevin Cannon PS # 7224, December 16, 2011.

APPROVED MINOR LOT SPLIT ONLY

MUSKINGUM COUNTY PLANNING COMMISSION DIRECTOR 123 12 Date Fee Paid