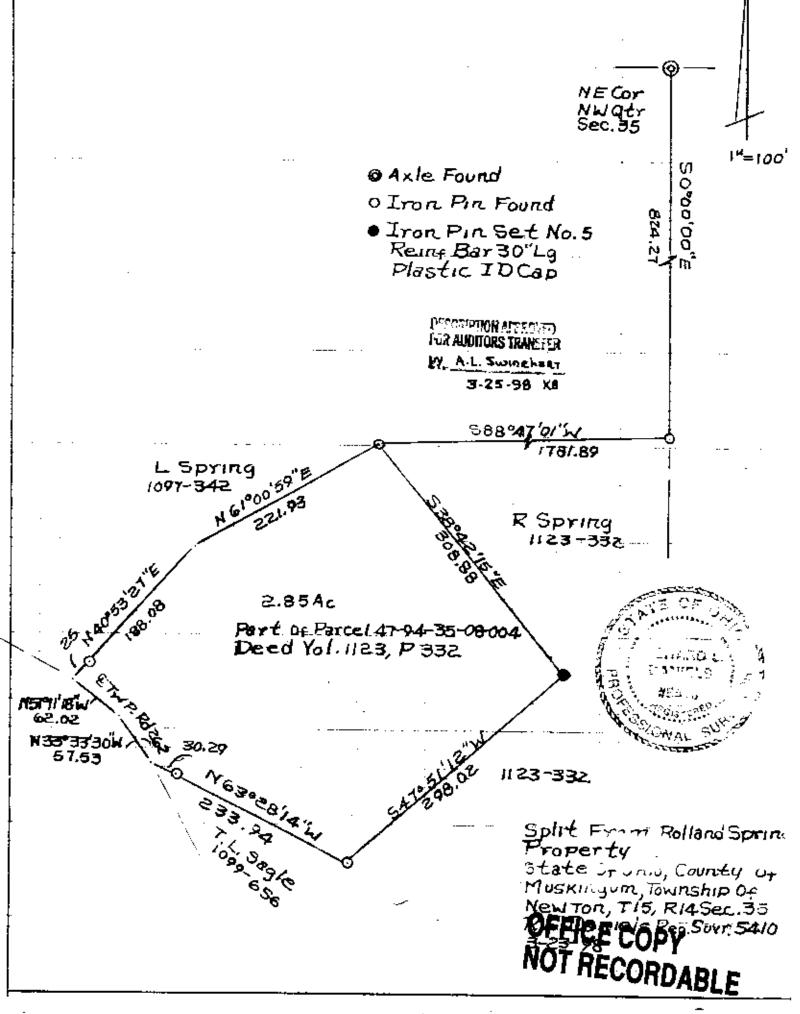

## Rolland E. and Janet S. Spring

Situated in the State of Ohio, County of Muskingum, Township of Newton, Township 15, Range 14, part of Section 35, bounded and described as follows:

Being part of Rolland E. Spring and Janet S. Spring Property Deed Vol. 1123, Page 332, Parcel No. 47-94-35-08-004.

Commencing at an axle found at the Northeast Corner of the Northwest Quarter of Section 35; Thence South 0°00'00" East along the East line of Section 35, 824.27 feet to an iron pin found; Thence leaving Section Line South 88°47'01" West 1781.89 feet to an iron pin found the place of beginning; Thence along the split lines of Vol. 1123, Page 332, the next two courses and distances: South 38°42'15" East 308.88 feet to an iron pin set, and South 47°51'12" West 298.02 feet to an iron pin found; Thence North 63°28'14" West along Timothy L. Sagle Vol. 1099, Page 656, 233.94 feet to a point in center of Township Road 262 passing an iron pin found at 203.65 feet; Thence along center of Township Road 262 the next two courses and distances: North 33°33'30" West 57.53 feet to a point, and North 51°11'18" West 62.02 feet to a point; Thence leaving Township Road and along L. Spring Vol. 1097, Page 342 the next two courses and distances: North 40°53'27" East 188.08 feet to a point passing an iron pin found at 25.00 feet and North 61°00'59" East 221.93 feet to the place of beginning containing 2.85 acres more or less:

Bearings are based on the East Line of the Northwest Quarter of Section 35 bearing South 0°00'00" **E** est.

Above description is based on the survey by R.L. Daniels, Pugistered Surveyor No. 5410, March 24, 1998 and is intended for legal transfer of property described and does not intend to describe all or any easements of record nor encroachments unless otherwise indicated.

Iron pins set are No. 5 reinf, bars 30 inches long with plastic ID caps.

Reference Deed Vol. 1123, Page 332.

NOT RECORDABLE DESCRIPTION ASPROVED FOR AUDITORS TRANSFER EV. A.L. SWINEHART 3-25-98 10

.

.